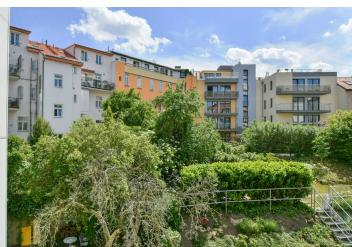

The layout consists of a spacious living room, a kitchen with a dining area, a bedroom, a bathroom with a shower, a separate toilet, and an entrance hall.

The apartment has been renovated and has new wooden Euro windows and a security entrance door. The bedroom has a built-in dressing room, and the hall built-in wardrobes. Heating is provided by a gas boiler. A shared landscaped garden is available to the residents.

This nice place is tucked away from the hustle and bustle of the city center and at the same time is within easy reach of everything you need. State and private schools are in the vicinity, including the prestigious J. Kepler High School, medical services, and many shops, cafes, bistros, restaurants, and sports grounds. An excellent connection to the city center is provided by trams from a nearby stop. Ladronka Park is just a few minutes' walk away, and you can also walk to Prague Castle, the Great Strahov Garden, or the Břevnov Monastery Garden.