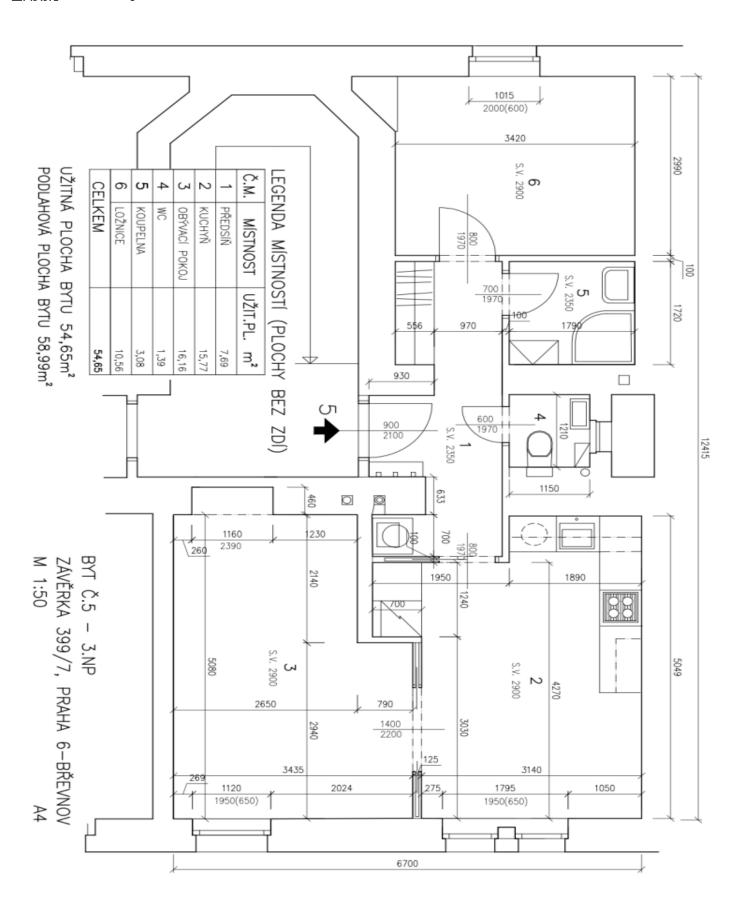

The layout consists of a spacious living room, a kitchen with a dining area, a bedroom, a bathroom with a shower, a separate toilet, and an entrance hall.

The apartment has been renovated and has new wooden Euro windows and a security entrance door. The bedroom has a built-in dressing room, and the hall built-in wardrobes. Heating is provided by a gas boiler. A shared landscaped garden is available to the residents.

Floor area 59 m<sup>2</sup>.