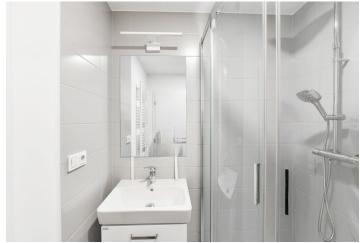

The layout consists of a spacious living room, a kitchen with a dining area, a bedroom, a bathroom with a shower, a separate toilet, and an entrance hall.

The apartment has been renovated and has new wooden Euro windows and a security entrance door. The bedroom has a built-in dressing room, and the hall built-in wardrobes. Heating is provided by a gas boiler. A shared landscaped garden is available to the residents.