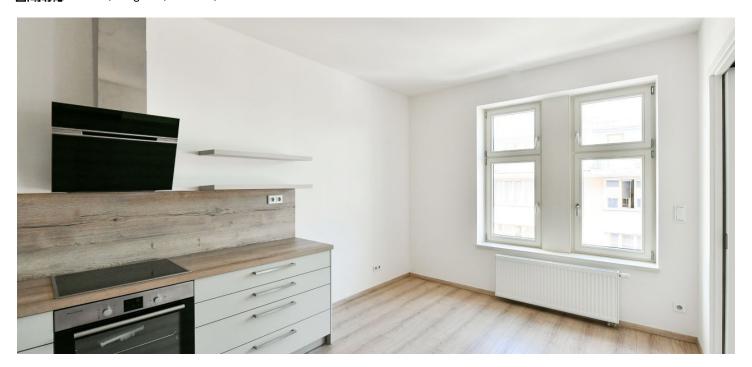

The layout consists of a spacious living room, a kitchen with a dining area, a bedroom, a bathroom with a shower, a separate toilet, and an entrance hall.

The apartment has been renovated and has new wooden Euro windows and a security entrance door. The bedroom has a built-in dressing room, and the hall built-in wardrobes. Heating is provided by a gas boiler. A shared landscaped garden is available to the residents.