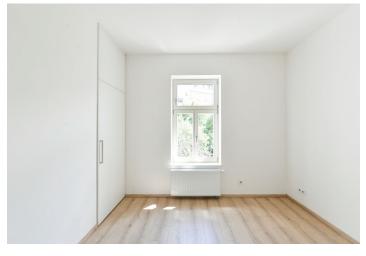

The layout consists of a spacious living room, a kitchen with a dining area, a bedroom, a bathroom with a shower, a separate toilet, and an entrance hall.

The apartment has been renovated and has new wooden Euro windows and a security entrance door. The bedroom has a built-in dressing room, and the hall built-in wardrobes. Heating is provided by a gas boiler. A shared landscaped garden is available to the residents.