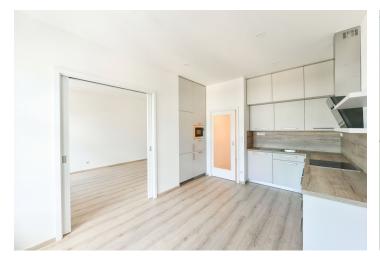

The layout consists of a spacious living room, a kitchen with a dining area, a bedroom, a bathroom with a shower, a separate toilet, and an entrance hall.

The apartment has been renovated and has new wooden Euro windows and a security entrance door. The bedroom has a built-in dressing room, and the hall built-in wardrobes. Heating is provided by a gas boiler. A shared landscaped garden is available to the residents.