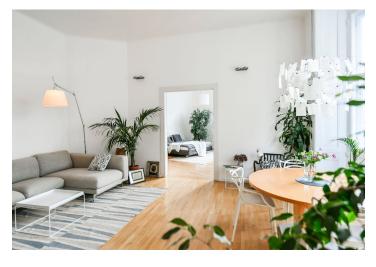

The layout offers a forty-meter living room with a dining area and an open plan kitchen, a corner bedroom with **a bay window** and **a walk-in wardrobe** with access to the bathroom, as well as 2 closet, a separate toilet, and a spacious entrance hall from which the bathroom is accessible.

The tastefully renovated interior is decorated with original architectural and craftsmanship elements. Floors are wooden, windows are wooden casement, the heating is central. The apartment comes with a cellar. The richly decorated Art Nouveau building has been completely renovated, and has a new elevator, roof, and common areas.