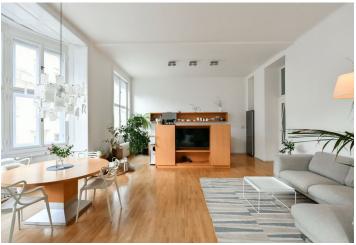

\* Size of the unit according to the Housing Act.
The area consists of the sum total of the internal area of every room.

This elegant southwest-facing apartment with high ceilings and views of Prague Castle is located on the 3rd floor of an Art Nouveau building in the prestigious Josefov Quarter, close to Old Town Square, Pařížská Street, the Vltava embankment, and the Charles Bridge.

The layout offers a forty-meter living room with a dining area and an open plan kitchen, a corner bedroom with **a bay window** and **a walk-in wardrobe** with access to the bathroom, as well as 2 closet, a separate toilet, and a spacious entrance hall from which the bathroom is accessible.

The tastefully renovated interior is decorated with original architectural and craftsmanship elements. Floors are wooden, windows are wooden casement, the heating is central. The apartment comes with a cellar. The richly decorated Art Nouveau building has been completely renovated, and has a new elevator, roof, and common areas.