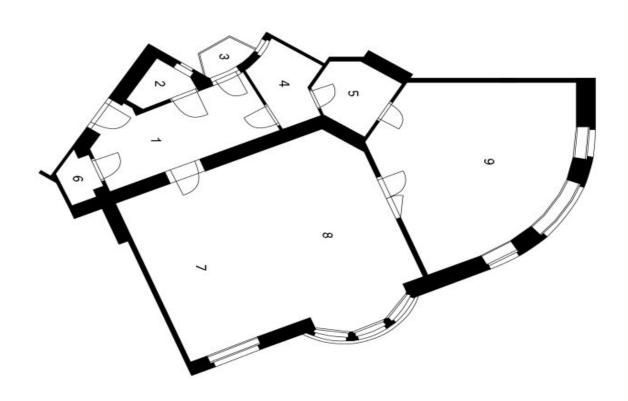

The layout offers a forty-meter living room with a dining area and an open plan kitchen, a corner bedroom with **a bay window** and **a walk-in wardrobe** with access to the bathroom, as well as 2 closet, a separate toilet, and a spacious entrance hall from which the bathroom is accessible.

## **Apartment One-bedroom (2+1)**

91 m², Prague 1, Josefov, Žatecká

1 Předsíň
2 WC
3 Balkon
4 Koupelna
5 Šatna
6 Spíž
7 Kuchyň
8 Jidelna + Obývací pokoj
9 Ložnice

Svoboda & Williams s.r.o. info@svoboda-williams.com www.svoboda-williams.com