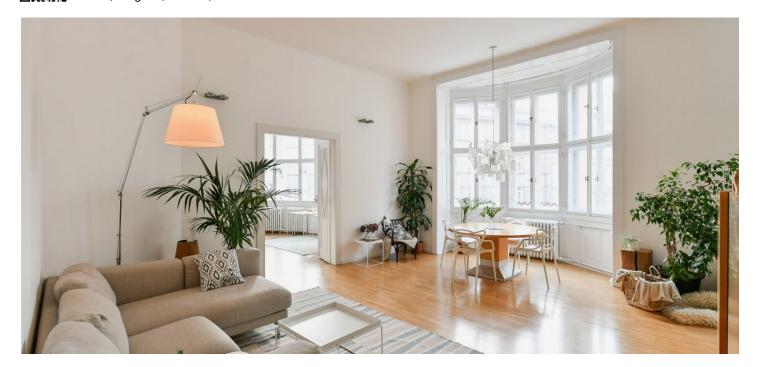

\* Size of the unit according to the Housing Act.
The area consists of the sum total of the internal area of every room.

This elegant southwest-facing apartment with high ceilings and views of Prague Castle is located on the 3rd floor of an Art Nouveau building in the prestigious Josefov Quarter, close to Old Town Square, Pařížská Street, the Vltava embankment, and the Charles Bridge.

The layout offers a forty-meter living room with a dining area and an open plan kitchen, a corner bedroom with **a bay window** and **a walk-in wardrobe** with access to the bathroom, as well as 2 closet, a separate toilet, and a spacious entrance hall from which the bathroom is accessible.

The tastefully renovated interior is decorated with original architectural and craftsmanship elements. Floors are wooden, windows are wooden casement, the heating is central. The apartment comes with a cellar. The richly decorated Art Nouveau building has been completely renovated, and has a new elevator, roof, and common areas.