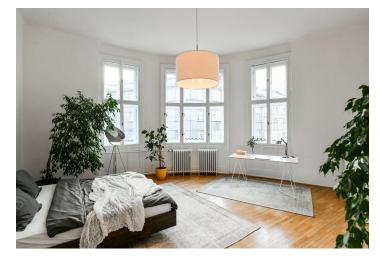

The layout offers a forty-meter living room with a dining area and an open plan kitchen, a corner bedroom with **a bay window** and **a walk-in wardrobe** with access to the bathroom, as well as 2 closet, a separate toilet, and a spacious entrance hall from which the bathroom is accessible.

The tastefully renovated interior is decorated with original architectural and craftsmanship elements. Floors are wooden, windows are wooden casement, the heating is central. The apartment comes with a cellar. The richly decorated Art Nouveau building has been completely renovated, and has a new elevator, roof, and common areas.