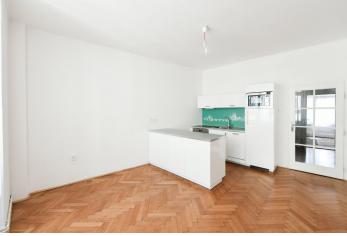

\* Area of the unit according to the Civil Code. The area consists of the sum total area of the entire unit bounded by perimeter walls.

This quiet and bright apartment with a southeast-facing balcony facing the courtyard is located on the 2nd floor of an apartment building with an elevator. The building stands on a side street in Old Town just a few steps from Republic Square.

The living room is separated by large double doors from the spacious kitchen with a dining area. There is also 1 bedroom with **a balcony and a dressing room**, a bathroom (with a bathtub, sink, and toilet), a closet, and a foyer. The social section faces the street, and the bedroom a **quiet landscaped courtyard**.

**Refurbished wooden parquet floors** make the interior cozy; **new large casement windows** let in plenty of daylight. Heating is provided centrally; the ceiling height is 2.9 m and the apartment comes with **a cellar storage unit.** The building has new risers, a boiler room, and an elevator.