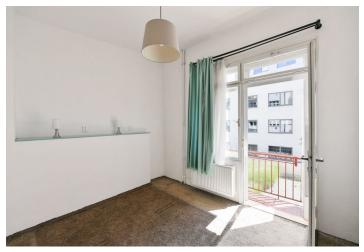

The living room is separated by large double doors from the spacious kitchen with a dining area. There is also 1 bedroom with **a balcony and a dressing room**, a bathroom (with a bathtub, sink, and toilet), a closet, and a foyer. The social section faces the street, and the bedroom a **quiet landscaped courtyard**.

**Refurbished wooden parquet floors** make the interior cozy; **new large casement windows** let in plenty of daylight. Heating is provided centrally; the ceiling height is 2.9 m and the apartment comes with **a cellar storage unit.** The building has new risers, a boiler room, and an elevator.