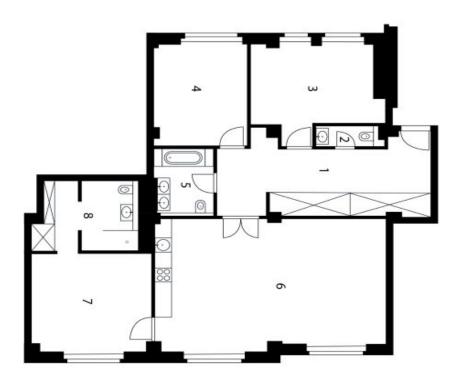

The layout of the **east and west-facing apartment** offers an **almost fifty-meter living room** with a kitchen, a master bedroom with a walk-in wardrobe and en-suite bathroom, another 2 bedrooms, a central bathroom, a separate toilet, **a dressing room**, and a generously designed entrance hall.

Floor area 148.80 m<sup>2</sup>.

## **Apartment Three-bedroom (4+kk)**

Sold

148 m², Prague 1, Staré Město, Hradební

Podlahová plocha

Vstupni chodba

WC

Ložnice

Ložnice

Koupelna

Obývací pokoj / Kuchyň

Ložnice

Koupelna / Šatna

149,2 m<sup>2</sup>