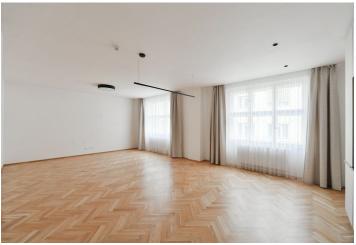

\* Size of the unit according to the Housing Act.
The area consists of the sum total of the internal area of every room.

Quiet spacious apartment in an excellent condition is located on the 4th floor of the attractive Palác Dlouhá building with an elevator, non-stop reception, and underground garage, where 1 parking space is reserved for the apartment. In the very center of the city center, near Republic Square and Old Town Square.

The layout of the **east and west-facing apartment** offers an **almost fifty-meter living room** with a kitchen, a master bedroom with a walk-in wardrobe and en-suite bathroom, another 2 bedrooms, a central bathroom, a separate toilet, **a dressing room**, and a generously designed entrance hall.

The apartment was renovated in 2020 and hasn't been used since. The windows are reconditioned **casement**, floors are **parquet** in a classic tree pattern, ceiling height is 2.873 m. The kitchen is equipped with built-in Electrolux and **Brandt** appliances. The apartment also has built-in wardrobes. Interior doors are solid wood with wooden frames, entrance doors are wooden security. The building was completely renovated in 2014. Residents can use the **bike room and 24/7 reception**. Parking is provided in an **automatic parking system**.