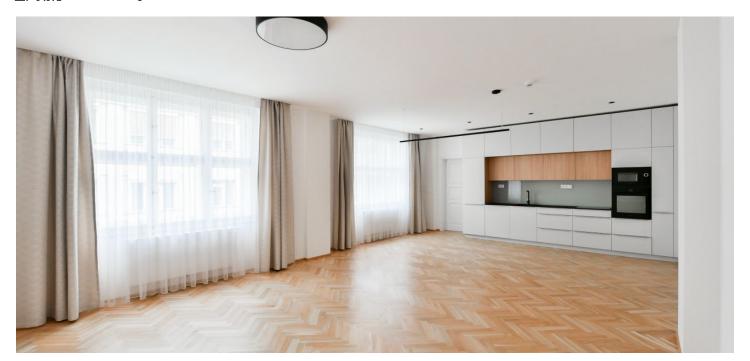

The layout of the **east and west-facing apartment** offers an **almost fifty-meter living room** with a kitchen, a master bedroom with a walk-in wardrobe and en-suite bathroom, another 2 bedrooms, a central bathroom, a separate toilet, **a dressing room**, and a generously designed entrance hall.

The apartment was renovated in 2020 and hasn't been used since. The windows are reconditioned **casement**, floors are **parquet** in a classic tree pattern, ceiling height is 2.873 m. The kitchen is equipped with built-in Electrolux and **Brandt** appliances. The apartment also has built-in wardrobes. Interior doors are solid wood with wooden frames, entrance doors are wooden security. The building was completely renovated in 2014. Residents can use the **bike room and 24/7 reception**. Parking is provided in an **automatic parking system**.