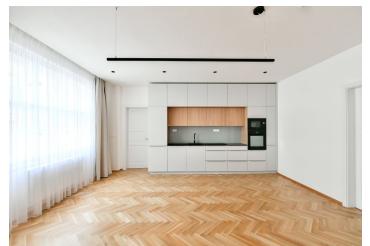

The layout of the **east and west-facing apartment** offers an **almost fifty-meter living room** with a kitchen, a master bedroom with a walk-in wardrobe and en-suite bathroom, another 2 bedrooms, a central bathroom, a separate toilet, **a dressing room**, and a generously designed entrance hall.

The apartment was renovated in 2020 and hasn't been used since. The windows are reconditioned **casement**, floors are **parquet** in a classic tree pattern, ceiling height is 2.873 m. The kitchen is equipped with built-in Electrolux and **Brandt** appliances. The apartment also has built-in wardrobes. Interior doors are solid wood with wooden frames, entrance doors are wooden security. The building was completely renovated in 2014. Residents can use the **bike room and 24/7 reception**. Parking is provided in an **automatic parking system**.