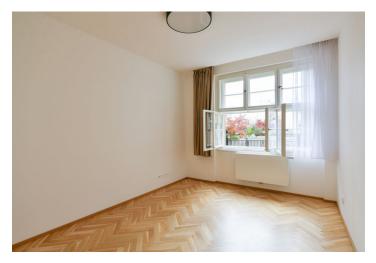

The layout of the **east and west-facing apartment** offers an **almost fifty-meter living room** with a kitchen, a master bedroom with a walk-in wardrobe and en-suite bathroom, another 2 bedrooms, a central bathroom, a separate toilet, **a dressing room**, and a generously designed entrance hall.

The apartment was renovated in 2020 and hasn't been used since. The windows are reconditioned **casement**, floors are **parquet** in a classic tree pattern, ceiling height is 2.873 m. The kitchen is equipped with built-in Electrolux and **Brandt** appliances. The apartment also has built-in wardrobes. Interior doors are solid wood with wooden frames, entrance doors are wooden security. The building was completely renovated in 2014. Residents can use the **bike room and 24/7 reception**. Parking is provided in an **automatic parking system**.