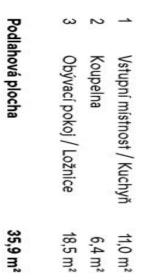

# Apartment Studio (1+1)

35.9 m², Prague 4, Michle, Podle Kačerova

| Total area       | 36 m²             |
|------------------|-------------------|
| Parking          | -                 |
| Cellar           | _                 |
| Service price    | 2 446 CZK monthly |
| PENB             | G                 |
| Reference number | 103413            |

The apartment is currently rented with the possibility of extending the rental agreement.

Floor area 35.9 m<sup>2</sup>.

Svoboda & Williams s.r.o. info@svoboda-williams.com www.svoboda-williams.com Prague +420 257 328 281 +420 724 551 238 Brno +420 543 250 711 +420 724 551 238 Bratislava +421 948 939 938 **PDF created** 19. 05. 2025, 16:37