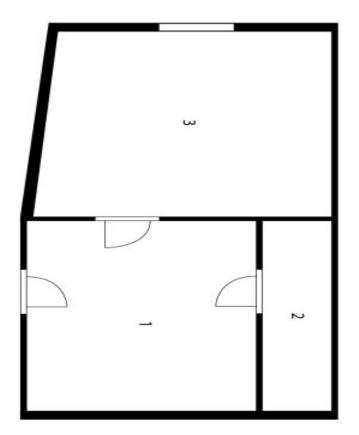

The efficient layout of this privately owned **wheelchair-accessible** apartment consists of a living room with space for built-in wardrobes, an entrance hall with a kitchen, and a bathroom. The apartment faces **northeast** toward a **fenced**, **peaceful courtyard**.

The apartment is currently rented with the possibility of extending the rental agreement.

Floor area 35.9 m<sup>2</sup>.

Svoboda & Williams s.r.o. info@svoboda-williams.com www.svoboda-williams.com Prague +420 257 328 281 +420 724 551 238 Brno +420 543 250 711 +420 724 551 238 Bratislava +421 948 939 938 **PDF created** 19. 05. 2025, 16:37