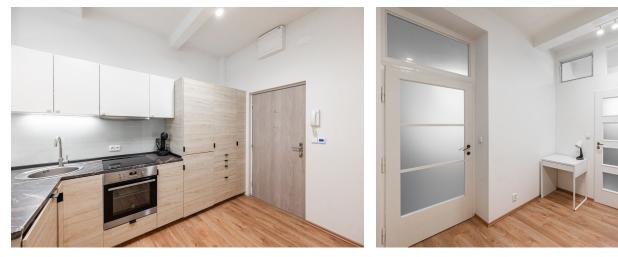

The efficient layout of this privately owned **wheelchair-accessible** apartment consists of a living room with space for built-in wardrobes, an entrance hall with a kitchen, and a bathroom. The apartment faces **northeast** toward a **fenced**, **peaceful courtyard**.

The apartment was **completely renovated** in **2021**. **New additions** include laminate floors, a kitchen, a bathroom, and water, waste, and electrical installations. Wooden original windows and interior doors. Heating is electric, with **underfloor heating** in the hall and kitchen. The building, built in 1940-41, has been completely renovated. The **wiring and pipes were replaced**, the **roof and facade were repaired**, and **new insulation** was installed in March 2023. Parking is possible in the residential zone in the immediate vicinity of the building.