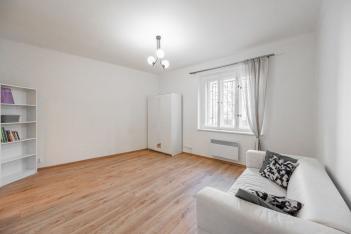

The efficient layout of this privately owned **wheelchair-accessible** apartment consists of a living room with space for built-in wardrobes, an entrance hall with a kitchen, and a bathroom. The apartment faces **northeast** toward a **fenced**, **peaceful courtyard**.

The apartment was **completely renovated** in **2021**. **New additions** include laminate floors, a kitchen, a bathroom, and water, waste, and electrical installations. Wooden original windows and interior doors. Heating is electric, with **underfloor heating** in the hall and kitchen. The building, built in 1940-41, has been completely renovated. The **wiring and pipes were replaced**, the **roof and facade were repaired**, and **new insulation** was installed in March 2023. Parking is possible in the residential zone in the immediate vicinity of the building.