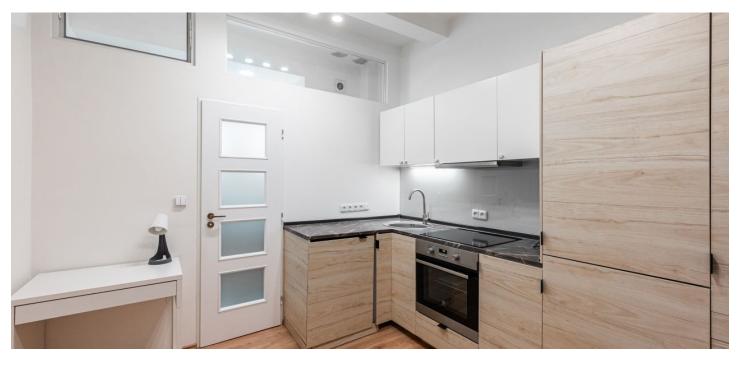

The efficient layout of this privately owned **wheelchair-accessible** apartment consists of a living room with space for built-in wardrobes, an entrance hall with a kitchen, and a bathroom. The apartment faces **northeast** toward a **fenced**, **peaceful courtyard**.

The apartment was **completely renovated** in **2021**. **New additions** include laminate floors, a kitchen, a bathroom, and water, waste, and electrical installations. Wooden original windows and interior doors. Heating is electric, with **underfloor heating** in the hall and kitchen. The building, built in 1940-41, has been completely renovated. The **wiring and pipes were replaced**, the **roof and facade were repaired**, and **new insulation** was installed in March 2023. Parking is possible in the residential zone in the immediate vicinity of the building.