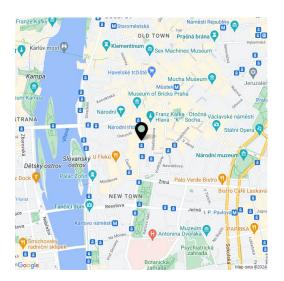

\* Area of the unit according to the Civil Code. The area consists of the sum total area of the entire unit bounded by perimeter walls.

This renovated studio apartment suitable for investment is located on the 5th floor of a completely renovated building with an elevator and reception. In the very center of New Town, close to Charles Square and Wenceslas Square and Národní Avenue.

A lucrative place in the city center, a few steps from a tram stop and within walking distance of the Národní třída or Karlovo náměstí metro stations. The neighborhood is full of restaurants, cafes, clubs, shops, theaters, and cinemas. The nearby **Franciscan Garden** and park on **Slovanský island** are pleasant green oases.