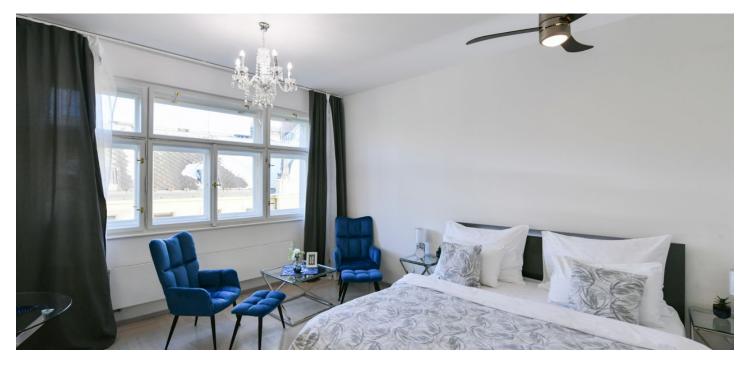

The area of the apartment consists of a living room with a kitchen, dining room, sleeping and relaxation area, a bathroom (with a bathtub with a shower screen, sink, and toilet), and an entrance hall.

The apartment was completely renovated in 2017. The ceiling height is 3 m. Windows are **wooden casement**, floors are **parquet** and tiled, the kitchen is equipped with a stove, oven, and refrigerator. Central heating.