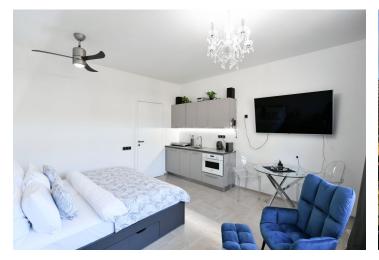

The area of the apartment consists of a living room with a kitchen, dining room, sleeping and relaxation area, a bathroom (with a bathtub with a shower screen, sink, and toilet), and an entrance hall.

The apartment was completely renovated in 2017. The ceiling height is 3 m. Windows are **wooden casement**, floors are **parquet** and tiled, the kitchen is equipped with a stove, oven, and refrigerator. Central heating.