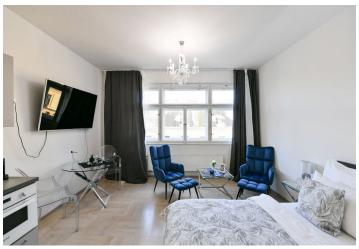

The area of the apartment consists of a living room with a kitchen, dining room, sleeping and relaxation area, a bathroom (with a bathtub with a shower screen, sink, and toilet), and an entrance hall.

The apartment was completely renovated in 2017. The ceiling height is 3 m. Windows are **wooden casement**, floors are **parquet** and tiled, the kitchen is equipped with a stove, oven, and refrigerator. Central heating.