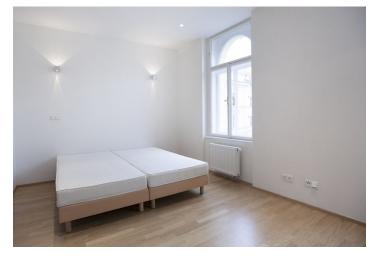

The apartment includes a comfortable living room with a fully fitted open kitchen with BOSCH appliances and a covered balcony facing the courtyard, two bedrooms each with a clothes closet and an en-suite bathroom (bath tub and toilet / shower), guest toilet, and an open entry hall. The windows facing balcony have electric exterior blinds.