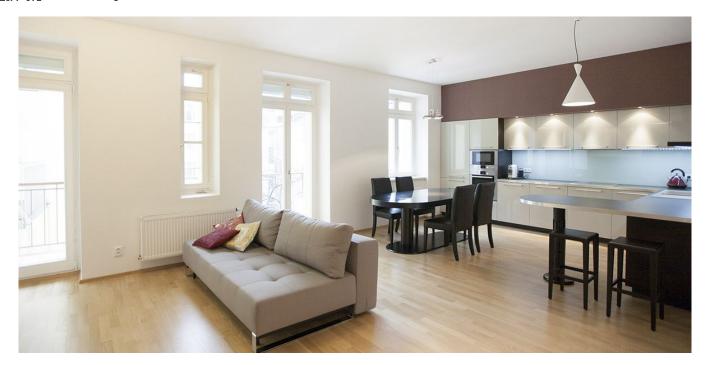

\* Area of the unit according to the Civil Code. The area consists of the sum total area of the entire unit bounded by perimeter walls.

Completely furnished and renovated 2-bedroom 2-bathroom flat with a balcony on the third floor of a fully refurbished Neo-Renaissance building with an elegant classical facade and a new lift. Located near the historic center of Prague incl. the Prague Castle and Charles Bridge, next to Kinsky Park, a green oasis in Prague and within walking distance to Kampa, with some of Prague finest bars and restaurants on one side, and close to Anděl, one of the fastest developing modern areas in the city, on the other, a 20 minute drive from the airport.

The apartment includes a comfortable living room with a fully fitted open kitchen with BOSCH appliances and a covered balcony facing the courtyard, two bedrooms each with a clothes closet and an en-suite bathroom (bath tub and toilet / shower), guest toilet, and an open entry hall. The windows facing balcony have electric exterior blinds.

Parquet floors, custom made floor to ceiling closets with ample of storage space, recessed lighting, security blinds, washer, dryer, dishwasher, microwave, TV, free WIFI, audio entry phone, burglary resistant high security door. Balcony facing green courtyard, private foyer. Property Manager on site and available during regular business hours.