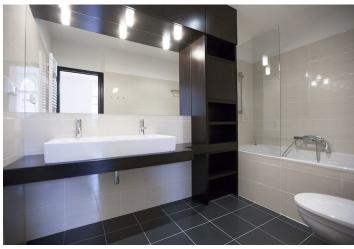

The apartment includes a comfortable living room with a fully fitted open kitchen with BOSCH appliances and a covered balcony facing the courtyard, two bedrooms each with a clothes closet and an en-suite bathroom (bath tub and toilet / shower), guest toilet, and an open entry hall. The windows facing balcony have electric exterior blinds.

Parquet floors, custom made floor to ceiling closets with ample of storage space, recessed lighting, security blinds, washer, dryer, dishwasher, microwave, TV, free WIFI, audio entry phone, burglary resistant high security door. Balcony facing green courtyard, private foyer. Property Manager on site and available during regular business hours.