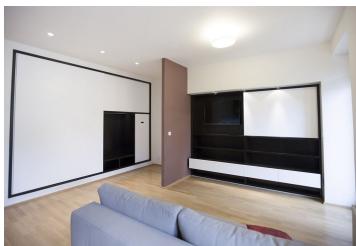

Parquet floors, custom made floor to ceiling closets with ample of storage space, recessed lighting, security blinds, washer, dryer, dishwasher, microwave, TV, free WIFI, audio entry phone, burglary resistant high security door. Balcony facing green courtyard, private foyer. Property Manager on site and available during regular business hours.