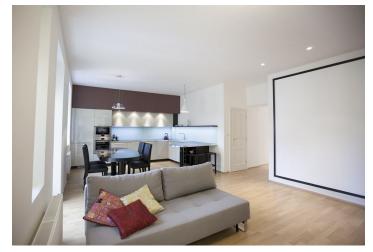

\* Area of the unit according to the Civil Code. The area consists of the sum total area of the entire unit bounded by perimeter walls.

Completely furnished and renovated 2-bedroom 2-bathroom flat with a balcony on the third floor of a fully refurbished Neo-Renaissance building with an elegant classical facade and a new lift. Located near the historic center of Prague incl. the Prague Castle and Charles Bridge, next to Kinsky Park, a green oasis in Prague and within walking distance to Kampa, with some of Prague finest bars and restaurants on one side, and close to Anděl, one of the fastest developing modern areas in the city, on the other, a 20 minute drive from the airport.

The apartment includes a comfortable living room with a fully fitted open kitchen with BOSCH appliances and a covered balcony facing the courtyard, two bedrooms each with a clothes closet and an en-suite bathroom (bath tub and toilet / shower), guest toilet, and an open entry hall. The windows facing balcony have electric exterior blinds.