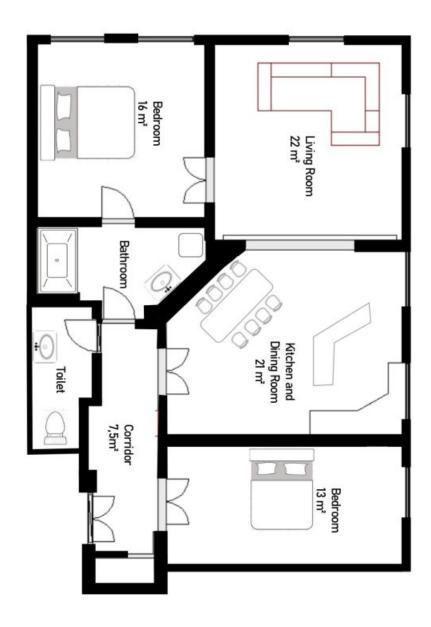

The layout offers a corner living room connected by sliding doors to the kitchen and dining room, as well as 2 bedrooms, a bathroom (with a bathtub), a separate toilet, a closet, and an entrance hall. The bathroom is accessible from both the hall and the master bedroom.

Floor area 91 m<sup>2</sup>.

Rented at market price until July 31st, 2024.

91 m², Prague 2, Vinohrady, Rumunská