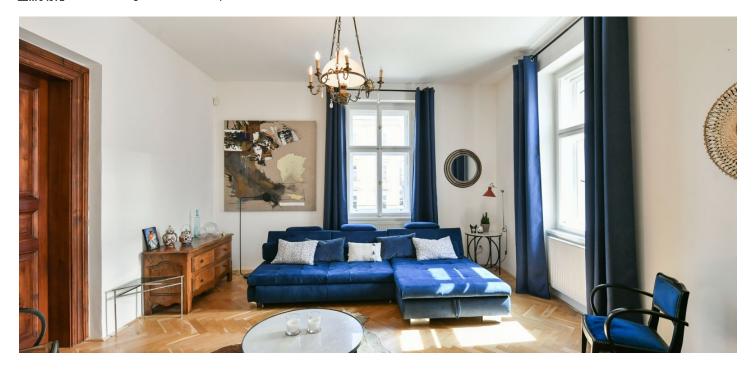

\* Area of the unit according to the Civil Code. The area consists of the sum total area of the entire unit bounded by perimeter walls.

This sunny and airy corner apartment with high ceilings is located on the 4th floor of a renovated apartment building with an elevator. The building is situated in a popular residential part of Vinohrady between Tylovo and Míru squares, at a convenient distance from a tram stop and metro stations.

The layout offers a corner living room connected by sliding doors to the kitchen and dining room, as well as 2 bedrooms, a bathroom (with a bathtub), a separate toilet, a closet, and an entrance hall. The bathroom is accessible from both the hall and the master bedroom.

The elegant apartment has been sensitively renovated. Floors are hardwood wooden parquet and tiled; windows are original wooden casement. Facilities include built-in wardrobes, a complete kitchen with Bosch appliances, and a security system with an alarm. Heating is provided by a gas boiler. The apartment comes with a cellar storage unit, and the building is equipped with a camera system and a chip-accessed entrance.