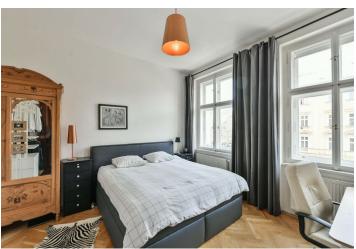

The layout offers a corner living room connected by sliding doors to the kitchen and dining room, as well as 2 bedrooms, a bathroom (with a bathtub), a separate toilet, a closet, and an entrance hall. The bathroom is accessible from both the hall and the master bedroom.

The elegant apartment has been sensitively renovated. Floors are hardwood wooden parquet and tiled; windows are original wooden casement. Facilities include built-in wardrobes, a complete kitchen with Bosch appliances, and a security system with an alarm. Heating is provided by a gas boiler. The apartment comes with a cellar storage unit, and the building is equipped with a camera system and a chip-accessed entrance.