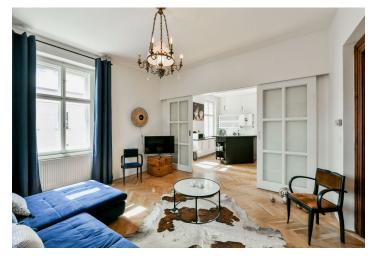

The layout offers a corner living room connected by sliding doors to the kitchen and dining room, as well as 2 bedrooms, a bathroom (with a bathtub), a separate toilet, a closet, and an entrance hall. The bathroom is accessible from both the hall and the master bedroom.

The elegant apartment has been sensitively renovated. Floors are hardwood wooden parquet and tiled; windows are original wooden casement. Facilities include built-in wardrobes, a complete kitchen with Bosch appliances, and a security system with an alarm. Heating is provided by a gas boiler. The apartment comes with a cellar storage unit, and the building is equipped with a camera system and a chip-accessed entrance.