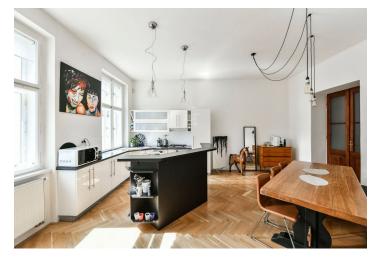

The layout offers a corner living room connected by sliding doors to the kitchen and dining room, as well as 2 bedrooms, a bathroom (with a bathtub), a separate toilet, a closet, and an entrance hall. The bathroom is accessible from both the hall and the master bedroom.

The elegant apartment has been sensitively renovated. Floors are hardwood wooden parquet and tiled; windows are original wooden casement. Facilities include built-in wardrobes, a complete kitchen with Bosch appliances, and a security system with an alarm. Heating is provided by a gas boiler. The apartment comes with a cellar storage unit, and the building is equipped with a camera system and a chip-accessed entrance.