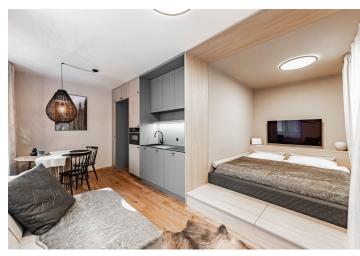

The spacious living room with a kitchen, dining room, and sleeping area leads to a **generous balcony with directs view of the forest.** There is also a bathroom (shower, sink, toilet) and an entrance hall with plenty of storage space, including a full-sized fridge with a freezer. The washing machine is located in the kitchen area.

The interior is cozy with **oak floors**, **custom-made** by carpenters, and traditional **TON** chairs. Facilities also include an extra-large bed (2 x 2 m), **designer lamps**, an LG TV, a **KAVA HOME** wooden dining table, LED light strips, lacquered doors with **black handles**, and a complete kitchen with **Bosch** appliances. **Wooden windows** have thermally and acoustically insulating triple glazing, curtains, and **blackout blinds**. Gas central heating. The purchase price includes a **parking space** and **basement cubicle** ideal for storing bikes, skis, and other sports equipment. The apartment is offered **including all equipment**, so it is possible to start using it immediately without additional expenses.