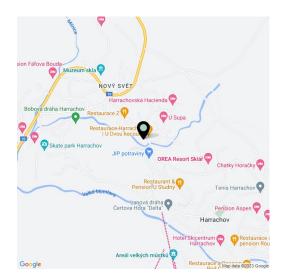

Harrachov is one of the most important Krkonoše mountain resorts with a complete infrastructure and excellent conditions for a wide range of sports activities throughout the year. The complex is located next to a stream and a forest at the foot of Hřebínek Hill, near a cable car station leading to popular **Devil's Mountain**. Other easily accessible activities include golf (a 9-hole course with an indoor simulator), **a bobsleigh track**, **a ropes course**, **a swimming pool**, **an indoor pool**, or paragliding. The main promenade is close-by, but can't be heard from the apartment. There is a restaurant within the complex, and other places to eat as well as groceries, a post office, or ATMs are located in close proximity. The town center's attractions include the **Mammoth Ski Jumping Bridge**, the Glass and Ski Museum, and the breathtaking **Mumlava Waterfalls**. Harrachov is less than 2 hours away from Prague by car or by direct bus.