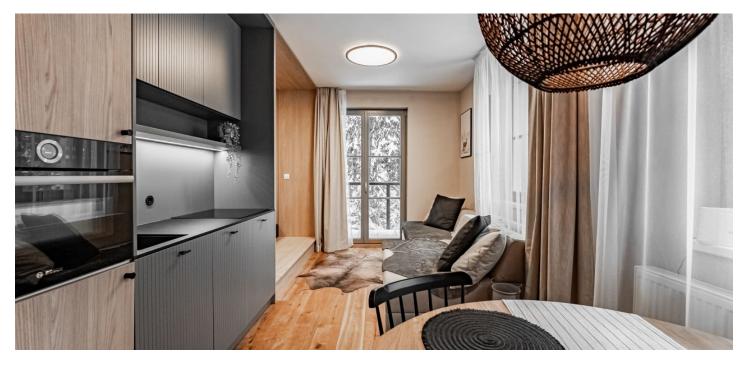

The spacious living room with a kitchen, dining room, and sleeping area leads to a **generous balcony with directs view of the forest.** There is also a bathroom (shower, sink, toilet) and an entrance hall with plenty of storage space, including a full-sized fridge with a freezer. The washing machine is located in the kitchen area.

The interior is cozy with **oak floors**, **custom-made** by carpenters, and traditional **TON** chairs. Facilities also include an extra-large bed (2 x 2 m), **designer lamps**, an LG TV, a **KAVA HOME** wooden dining table, LED light strips, lacquered doors with **black handles**, and a complete kitchen with **Bosch** appliances. **Wooden windows** have thermally and acoustically insulating triple glazing, curtains, and **blackout blinds**. Gas central heating. The purchase price includes a **parking space** and **basement cubicle** ideal for storing bikes, skis, and other sports equipment. The apartment is offered **including all equipment**, so it is possible to start using it immediately without additional expenses.