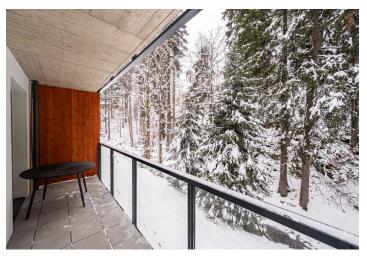

## € 218 551 | CZK 5 490 000

This designer southwest-facing apartment in the mountains with a balcony and beautiful views of the greenery is part of the TRIO Harrachov complex, which is located in a quiet place near a forest and at the same time just a few steps from the center of this popular resort. This vacation apartment can be used as a second home, but it's also an interesting investment opportunity.

The spacious living room with a kitchen, dining room, and sleeping area leads to a **generous balcony with directs view of the forest.** There is also a bathroom (shower, sink, toilet) and an entrance hall with plenty of storage space, including a full-sized fridge with a freezer. The washing machine is located in the kitchen area.