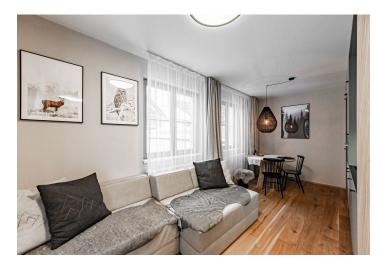

The spacious living room with a kitchen, dining room, and sleeping area leads to a **generous balcony with directs view of the forest.** There is also a bathroom (shower, sink, toilet) and an entrance hall with plenty of storage space, including a full-sized fridge with a freezer. The washing machine is located in the kitchen area.

The interior is cozy with **oak floors**, **custom-made** by carpenters, and traditional **TON** chairs. Facilities also include an extra-large bed (2 x 2 m), **designer lamps**, an LG TV, a **KAVA HOME** wooden dining table, LED light strips, lacquered doors with **black handles**, and a complete kitchen with **Bosch** appliances. **Wooden windows** have thermally and acoustically insulating triple glazing, curtains, and **blackout blinds**. Gas central heating. The purchase price includes a **parking space** and **basement cubicle** ideal for storing bikes, skis, and other sports equipment. The apartment is offered **including all equipment**, so it is possible to start using it immediately without additional expenses.