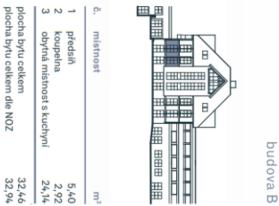

### Apartment Studio (1+kk)

33 m², Semily, Harrachov

| Total area       | 42 m²           |
|------------------|-----------------|
| Floor area*      | 33 m²           |
| Balcony          | 9 m²            |
| Parking          | 1 parking space |
| Cellar           | Yes             |
| PENB             | В               |
| Reference number | 103516          |

Total floor area 33 m², balcony 9 m², cellar 2.2 m².

Svoboda & Williams s.r.o. info@svoboda-williams.com www.svoboda-williams.com Prague +420 257 328 281 +420 724 551 238

**Bratislava** +421 948 939 938 **PDF created** 23. 12. 2024, 02:15

# Apartment Studio (1+kk)

33 m², Semily, Harrachov

€ 218 551 | CZK 5 490 000

balkon

9,37

byt 1+kk | 6

www.trioharrachov.cz Na Perštýne 2, 110 00 Praha 1 +420 257 328 881, +420 257 322 032 info@svoboda-williams.com