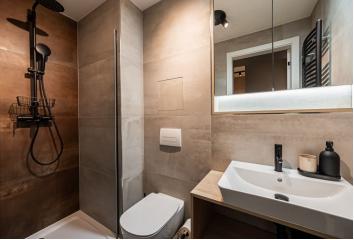

The spacious living room with a kitchen, dining room, and sleeping area leads to a **generous balcony with directs view of the forest.** There is also a bathroom (shower, sink, toilet) and an entrance hall with plenty of storage space, including a full-sized fridge with a freezer. The washing machine is located in the kitchen area.