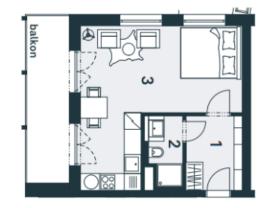

### Apartment Studio (1+kk)

33 m², Semily, Harrachov

| Total area       | 42 m²           |
|------------------|-----------------|
| Floor area*      | 33 m²           |
| Balcony          | 9 m²            |
| Parking          | 1 parking space |
| Cellar           | Yes             |
| PENB             | В               |
| Reference number | 103516          |

Total floor area 33 m², balcony 9 m², cellar 2.2 m².

Svoboda & Williams s.r.o. info@svoboda-williams.com www.svoboda-williams.com Prague +420 257 328 281 +420 724 551 238

**Bratislava** +421 948 939 938 **PDF created** 23. 12. 2024, 02:15

# Apartment Studio (1+kk)

33 m², Semily, Harrachov

€ 218 551 | CZK 5 490 000

balkon

9,37

byt 1+kk | 6

www.trioharrachov.cz Na Perštýne 2, 110 00 Praha 1 +420 257 328 881, +420 257 322 032 info@svoboda-williams.com