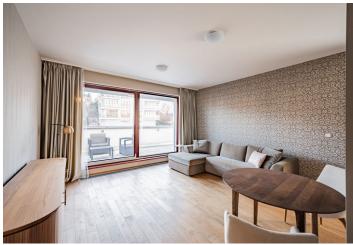

The layout of the apartment on the 4th highest floor consists of a living room, adjoining kitchen, 1 bedroom, an airy bathroom (with a bathtub and toilet), and an entrance hall. Both rooms lead to **a spacious terrace with green views.** 

The residence was completed in 2018. The high standard facilities include wooden Euro windows, wooden floors, veneered interior doors, built-in cooling, heated tiles in the bathroom, and Laufen sanitary ware. The ceiling height in the apartment is 2.7 m, heating is provided by the building's central boiler. The apartment comes with a garage parking space and a cellar storage unit, both accessible by elevator. Since there are only two apartments per floor, residents can enjoy a high level of privacy, while security is provided by the chip-accessed entrance. The facade features travertine and granite stone cladding, and the house is surrounded by landscaped greenery.