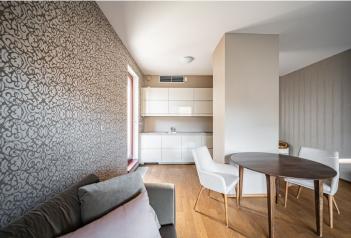

The layout of the apartment on the 4th highest floor consists of a living room, adjoining kitchen, 1 bedroom, an airy bathroom (with a bathtub and toilet), and an entrance hall. Both rooms lead to **a spacious terrace with green views.** 

The residence was completed in 2018. The high standard facilities include wooden Euro windows, wooden floors, veneered interior doors, built-in cooling, heated tiles in the bathroom, and Laufen sanitary ware. The ceiling height in the apartment is 2.7 m, heating is provided by the building's central boiler. The apartment comes with a garage parking space and a cellar storage unit, both accessible by elevator. Since there are only two apartments per floor, residents can enjoy a high level of privacy, while security is provided by the chip-accessed entrance. The facade features travertine and granite stone cladding, and the house is surrounded by landscaped greenery.