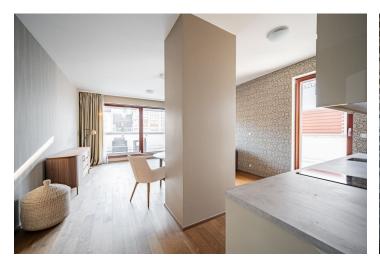

The layout of the apartment on the 4th highest floor consists of a living room, adjoining kitchen, 1 bedroom, an airy bathroom (with a bathtub and toilet), and an entrance hall. Both rooms lead to **a spacious terrace with green views.** 

The residence was completed in 2018. The high standard facilities include wooden Euro windows, wooden floors, veneered interior doors, built-in cooling, heated tiles in the bathroom, and Laufen sanitary ware. The ceiling height in the apartment is 2.7 m, heating is provided by the building's central boiler. The apartment comes with a garage parking space and a cellar storage unit, both accessible by elevator. Since there are only two apartments per floor, residents can enjoy a high level of privacy, while security is provided by the chip-accessed entrance. The facade features travertine and granite stone cladding, and the house is surrounded by landscaped greenery.