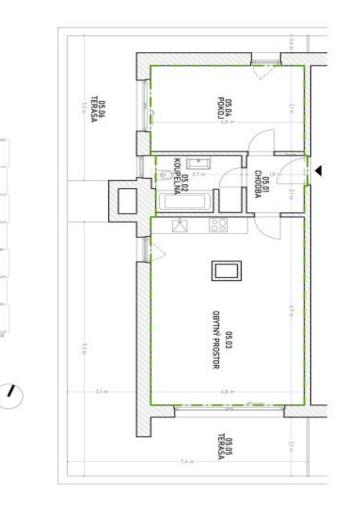

The layout of the apartment on the 4th highest floor consists of a living room, adjoining kitchen, 1 bedroom, an airy bathroom (with a bathtub and toilet), and an entrance hall. Both rooms lead to **a spacious terrace with green views.** 

Floor area 58,7 m², terrace 45,4 m², cellar 3.1 m².

Svoboda & Williams s.r.o. info@svoboda-williams.com www.svoboda-williams.com Prague +420 257 328 281 +420 724 551 238 Brno +420 543 250 711 +420 724 551 238 **Bratislava** +421 948 939 938 **PDF created** 31. 05. 2025, 22:18