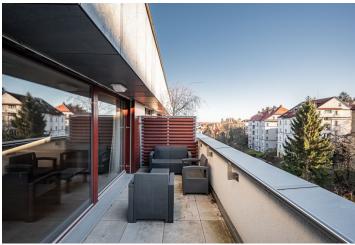

\* Area of the unit according to the Civil Code. The area consists of the sum total area of the entire unit bounded by perimeter walls.

This modern apartment with an almost fifty-meter terrace and a garage parking space is located in a residence set in a quiet green area of Prague 5 near the Malvazinky residential area, not far from the Anděl pedestrian zone and the new Smíchov City district.

The layout of the apartment on the 4th highest floor consists of a living room, adjoining kitchen, 1 bedroom, an airy bathroom (with a bathtub and toilet), and an entrance hall. Both rooms lead to **a spacious terrace with green views.** 