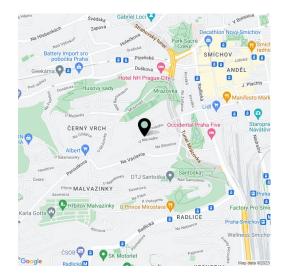

\* Area of the unit according to the Civil Code. The area consists of the sum total area of the entire unit bounded by perimeter walls.

This modern apartment with an almost fifty-meter terrace and a garage parking space is located in a residence set in a quiet green area of Prague 5 near the Malvazinky residential area, not far from the Anděl pedestrian zone and the new Smíchov City district.

Advantages include an **excellent location** at the end of a cul-de-sac right on **a wooded hillside**, while also being within easy reach of all services. The location is very pleasant thanks to **several parks**: Santoška, Bertramka, and the Na Skalce Gardens, and Sacré Coeur Park is not far away. The neighborhood is full of shops, restaurants, and cafes, with the Nový Smíchov shopping and entertainment center within walking distance. Excellent transport connections are provided by the Anděl metro station, tram lines, and nearby bus and train stations.