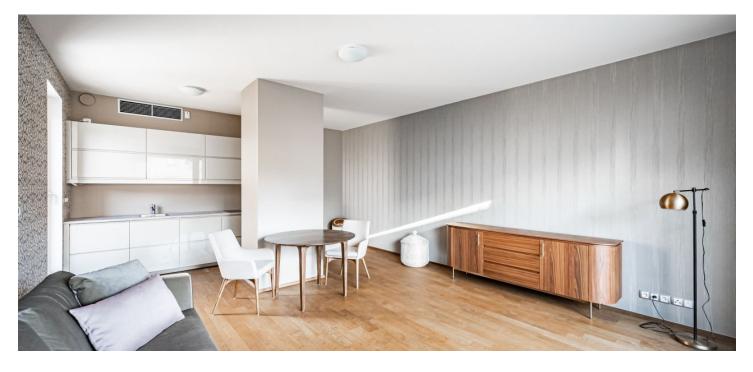

The layout of the apartment on the 4th highest floor consists of a living room, adjoining kitchen, 1 bedroom, an airy bathroom (with a bathtub and toilet), and an entrance hall. Both rooms lead to **a spacious terrace with green views.** 

The residence was completed in 2018. The high standard facilities include wooden Euro windows, wooden floors, veneered interior doors, built-in cooling, heated tiles in the bathroom, and Laufen sanitary ware. The ceiling height in the apartment is 2.7 m, heating is provided by the building's central boiler. The apartment comes with a garage parking space and a cellar storage unit, both accessible by elevator. Since there are only two apartments per floor, residents can enjoy a high level of privacy, while security is provided by the chip-accessed entrance. The facade features travertine and granite stone cladding, and the house is surrounded by landscaped greenery.