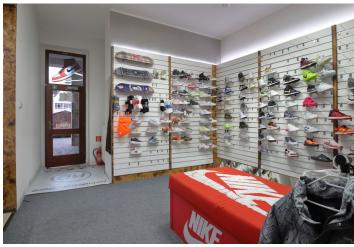

#### Ask for price

We offer for sale a four-story Functionalist building suitable for administrative and commercial purposes, located right in the center of Žilina on Mariánské Námestie Square.

The layout of the building consists of a **spacious basement**, a ground floor with two commercial spaces, and two above-ground floors. The property is suitable for your own use, or since the premises in the building are currently rented (construction companny, hairdresser's, tattoo studio, premium sneaker shop) it is also suitable as a **safe investment**.