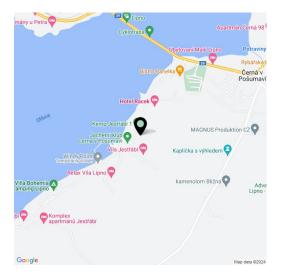

### € 244 783 I CZK 6 100 000

This fully furnished and equipped comfortable apartment with a terrace overlooking the water is part of the Lakeside Apartments Lipno project, which includes a private beach with access to the newly established MOLO Jestřábí marina and a wellness area with a sauna and a swimming pool. An attractive location in Černá v Pošumaví right by a dam, not far from Český Krumlov and the border crossing to Austria.

Černá v Pošumaví is part of the **Šumava Protected Landscape Area** and is located at the widest point of the Lipno reservoir. It is a popular tourist resort sought-after by lovers of yacht sailing, windsurfing, kiteboarding, and other water sports. In the vicinity, you can visit the Treetop Trail, a bike park, a family off-road bike trail, a rope park, a water park, a bobsled track, and many other attractions. In winter, you can go ice skating or skiing nearby, such as in the Austrian Hochficht resort. The location is also attractive thanks to its proximity to Český Krumlov and the Austrian border.