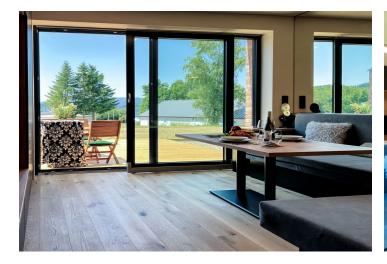

The layout of the ground floor apartment consists of a living space with a kitchen, a bathroom, an entrance hall, and a toilet. A west-facing terrace with a seating area adjoins the living space.

The quality standard of the equipment includes insulated aluminum tripleglazed windows with exterior aluminum blinds or shutters, above-standard soundproofing between the apartments, oak floors, a preparation for cooling and a smart home system, ceramic tiles, and Grohe and Laufen sanitary ware. The ceiling height is 2.7 m. The kitchen is equipped with an induction hob, dishwasher, electric oven, and fridge-freezer, and the sleeping area provides space for up to 5 people (2 double beds and 1 single bed). There is plenty of clever storage space. Eco-friendly underfloor heating is provided by geothermal wells. The owners can use the bike room, ski storage, wellness area, and management services, which, in addition to the usual cleaning of common areas, also consists of a cleaning service, reception, and 24-hour assistance.