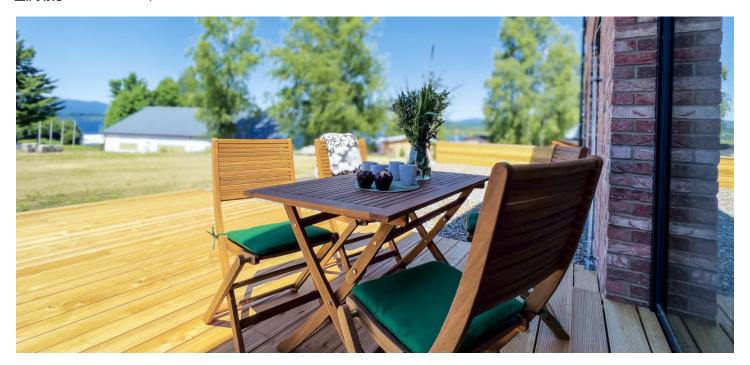

The layout of the ground floor apartment consists of a living space with a kitchen, a bathroom, an entrance hall, and a toilet. A west-facing terrace with a seating area adjoins the living space.

The quality standard of the equipment includes insulated aluminum tripleglazed windows with exterior aluminum blinds or shutters, above-standard soundproofing between the apartments, oak floors, a preparation for cooling and a smart home system, ceramic tiles, and Grohe and Laufen sanitary ware. The ceiling height is 2.7 m. The kitchen is equipped with an induction hob, dishwasher, electric oven, and fridge-freezer, and the sleeping area provides space for up to 5 people (2 double beds and 1 single bed). There is plenty of clever storage space. Eco-friendly underfloor heating is provided by geothermal wells. The owners can use the bike room, ski storage, wellness area, and management services, which, in addition to the usual cleaning of common areas, also consists of a cleaning service, reception, and 24-hour assistance.