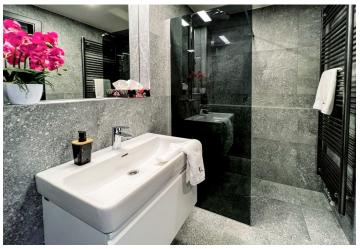

The layout of the ground floor apartment consists of a living space with a kitchen, a bathroom, an entrance hall, and a toilet. A west-facing terrace with a seating area adjoins the living space.

The quality standard of the equipment includes insulated aluminum tripleglazed windows with exterior aluminum blinds or shutters, above-standard soundproofing between the apartments, oak floors, a preparation for cooling and a smart home system, ceramic tiles, and Grohe and Laufen sanitary ware. The ceiling height is 2.7 m. The kitchen is equipped with an induction hob, dishwasher, electric oven, and fridge-freezer, and the sleeping area provides space for up to 5 people (2 double beds and 1 single bed). There is plenty of clever storage space. Eco-friendly underfloor heating is provided by geothermal wells. The owners can use the bike room, ski storage, wellness area, and management services, which, in addition to the usual cleaning of common areas, also consists of a cleaning service, reception, and 24-hour assistance.