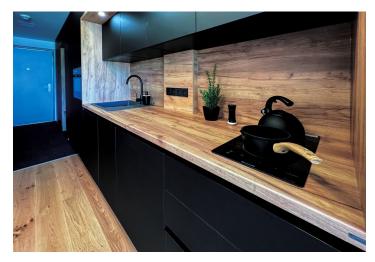

The layout of the ground floor apartment consists of a living space with a kitchen, a bathroom, an entrance hall, and a toilet. A west-facing terrace with a seating area adjoins the living space.

The quality standard of the equipment includes insulated aluminum tripleglazed windows with exterior aluminum blinds or shutters, above-standard soundproofing between the apartments, oak floors, a preparation for cooling and a smart home system, ceramic tiles, and Grohe and Laufen sanitary ware. The ceiling height is 2.7 m. The kitchen is equipped with an induction hob, dishwasher, electric oven, and fridge-freezer, and the sleeping area provides space for up to 5 people (2 double beds and 1 single bed). There is plenty of clever storage space. Eco-friendly underfloor heating is provided by geothermal wells. The owners can use the bike room, ski storage, wellness area, and management services, which, in addition to the usual cleaning of common areas, also consists of a cleaning service, reception, and 24-hour assistance.