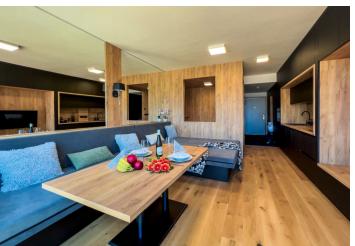

The layout of the ground floor apartment consists of a living space with a kitchen, a bathroom, an entrance hall, and a toilet. A west-facing terrace with a seating area adjoins the living space.

The quality standard of the equipment includes insulated aluminum tripleglazed windows with exterior aluminum blinds or shutters, above-standard soundproofing between the apartments, oak floors, a preparation for cooling and a smart home system, ceramic tiles, and Grohe and Laufen sanitary ware. The ceiling height is 2.7 m. The kitchen is equipped with an induction hob, dishwasher, electric oven, and fridge-freezer, and the sleeping area provides space for up to 5 people (2 double beds and 1 single bed). There is plenty of clever storage space. Eco-friendly underfloor heating is provided by geothermal wells. The owners can use the bike room, ski storage, wellness area, and management services, which, in addition to the usual cleaning of common areas, also consists of a cleaning service, reception, and 24-hour assistance.