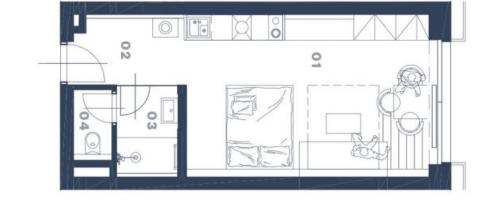

The layout of the ground floor apartment consists of a living space with a kitchen, a bathroom, an entrance hall, and a toilet. A west-facing terrace with a seating area adjoins the living space.

The quality standard of the equipment includes insulated aluminum tripleglazed windows with exterior aluminum blinds or shutters, above-standard soundproofing between the apartments, oak floors, a preparation for cooling and a smart home system, ceramic tiles, and Grohe and Laufen sanitary ware. The ceiling height is 2.7 m. The kitchen is equipped with an induction hob, dishwasher, electric oven, and fridge-freezer, and the sleeping area provides space for up to 5 people (2 double beds and 1 single bed). There is plenty of clever storage space. Eco-friendly underfloor heating is provided by geothermal wells. The owners can use the bike room, ski storage, wellness area, and management services, which, in addition to the usual cleaning of common areas, also consists of a cleaning service, reception, and 24-hour assistance.

#### € 244 783 I CZK 6 100 000

33.1 m², Český Krumlov, Černá v Pošumaví

lakesidelipno.cz

| AP   | APARTMÁN 1.11  |  |
|------|----------------|--|
|      |                |  |
| 9    | Obytný prostor |  |
| 92   | Předsíň        |  |
| 8    | Koupelna       |  |
| 2    | WC             |  |
|      | Příčky         |  |
| CELK | CELKOVÁ PLOCHA |  |
| NEZA | NEZAPOČTENO    |  |