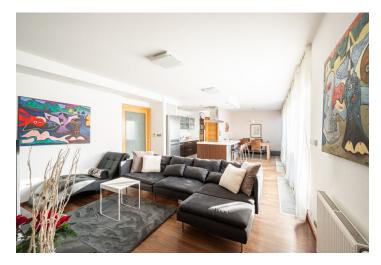

The layout of the apartment on the 3rd, **floor** consists of **an almost fifty-meter living space** with a kitchen, dining room, and adjoining **spacious terrace**, as well as 3 bedrooms, a bathroom, a separate toilet, a storage room, and a foyer.