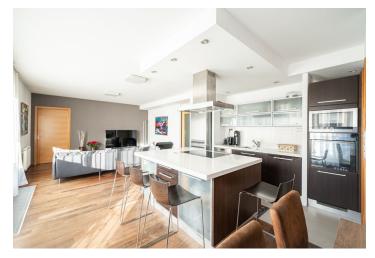

The layout of the apartment on the 3rd, **floor** consists of **an almost fifty-meter living space** with a kitchen, dining room, and adjoining **spacious terrace**, as well as 3 bedrooms, a bathroom, a separate toilet, a storage room, and a foyer.

The residence was completed in 2007, the building is brick and equipped with an elevator. Facilities include wooden floors and large wooden Euro windows with interior blinds. The kitchen with a central island is equipped with an induction hob, hood, electric and microwave oven, dishwasher, and freestanding refrigerator with a freezer. Large built-in cupboards provide plenty of storage space. The illuminated terrace can be shaded with a retractable awning. Heating is remote. The purchase price includes a cellar storage unit and 2 garage spaces.