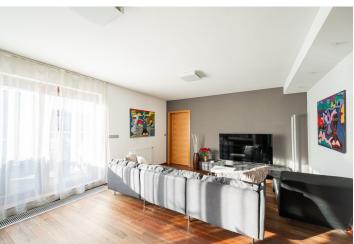

The layout of the apartment on the 3rd, **floor** consists of **an almost fifty-meter living space** with a kitchen, dining room, and adjoining **spacious terrace**, as well as 3 bedrooms, a bathroom, a separate toilet, a storage room, and a foyer.

The residence was completed in 2007, the building is brick and equipped with an elevator. Facilities include wooden floors and large wooden Euro windows with interior blinds. The kitchen with a central island is equipped with an induction hob, hood, electric and microwave oven, dishwasher, and freestanding refrigerator with a freezer. Large built-in cupboards provide plenty of storage space. The illuminated terrace can be shaded with a retractable awning. Heating is remote. The purchase price includes a cellar storage unit and 2 garage spaces.