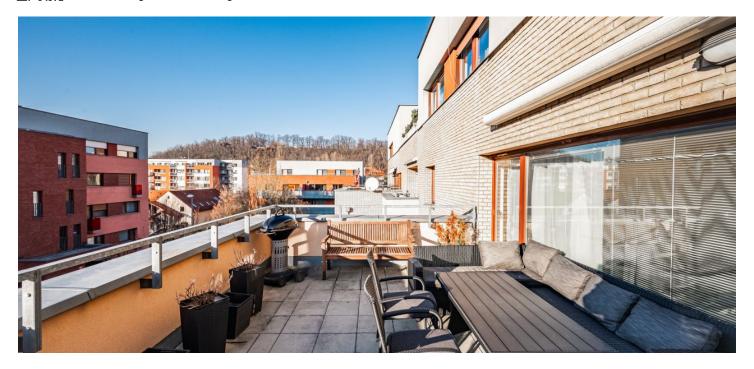

\* Size of the unit according to the Housing Act.
The area consists of the sum total of the internal area of every room.

This spacious, bright apartment with a large terrace and two garage parking spaces is part of a residential complex located in Prague 4 at the junction of Nusle and Michle, near the Botič Stream and Tyršův Hill.

The layout of the apartment on the 3rd, **floor** consists of **an almost fifty-meter living space** with a kitchen, dining room, and adjoining **spacious terrace**, as well as 3 bedrooms, a bathroom, a separate toilet, a storage room, and a foyer.

The residence was completed in 2007, the building is brick and equipped with an elevator. Facilities include wooden floors and large wooden Euro windows with interior blinds. The kitchen with a central island is equipped with an induction hob, hood, electric and microwave oven, dishwasher, and freestanding refrigerator with a freezer. Large built-in cupboards provide plenty of storage space. The illuminated terrace can be shaded with a retractable awning. Heating is remote. The purchase price includes a cellar storage unit and 2 garage spaces.

Floor area 122.78 m², terrace 32 m², cellar 2 m².