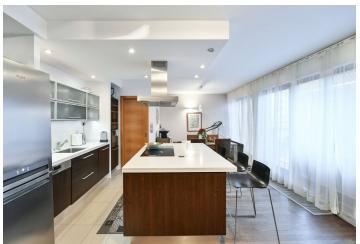

The residence was completed in 2007, the building is brick and equipped with an elevator. Facilities include wooden floors and large wooden Euro windows with interior blinds. The kitchen with a central island is equipped with an induction hob, hood, electric and microwave oven, dishwasher, and freestanding refrigerator with a freezer. Large built-in cupboards provide plenty of storage space. The illuminated terrace can be shaded with a retractable awning. Heating is remote. The purchase price includes a cellar storage unit and 2 garage spaces.