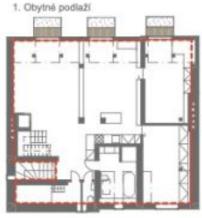

#### Čistá podľahová plocha místností:

| Obytné podlaží |                 |                      |   |
|----------------|-----------------|----------------------|---|
| 201            | Obytná místnost | 66.9                 | Ī |
| 202            | Ložnice         | 18,0                 |   |
| 203            | Pokoj           | 16.5                 |   |
| 204            | Koupelna        | 8,7                  |   |
| 205            | wc              | 1,2                  | Ī |
| 206            | Tehnická míst.  | 5,9                  |   |
|                |                 | 117,2 m <sup>0</sup> |   |

#### Čístá podlahová plocha místností:

| Podkroví a střešní torasa |          |         |  |
|---------------------------|----------|---------|--|
| 301                       | Pokoj    | 19,0    |  |
| 302                       | Pokoj    | 25,6    |  |
| 303                       | Koupelna | 7,6     |  |
|                           |          | 52,2 m² |  |