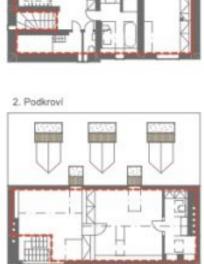

The entrance level (2nd floor) consists of an entrance hall, from which a few steps lead to a sauna with a shower. Above the sauna is a relaxation area with a glass wall towards the courtyard. The main level of the apartment is dominated by a spacious living room with a kitchen. The living room has access to 2 balconies with romantic views, a small flower garden, and a sitting area. There are also 2 bedrooms, one of which also has a balcony, the other bedroom is now used as a walk-in wardrobe. The layout on this level is completed by a utility room/laundry room with storage space, a large bathroom with a bathtub, and a separate toilet. In the attic are 2 rooms, a bathroom, and another 2 balconies. One room is connected by a glass wall to a spacious terrace providing perfect privacy. The imaginary icing on the cake is the green roof terrace providing completely unique panoramic views of the entire historic center with the iconic tower of the Old Town Hall, the Týn Church, but also of Petřín Hill and Hradčany.

### Podlahová plocha\*:

| Wellness        | 4,1      |  |
|-----------------|----------|--|
| Vstupni podlaži | 18.6     |  |
| Obytně podlaží  | 132,9    |  |
| Podkrovi        | 57,4     |  |
|                 | 213,0 m² |  |