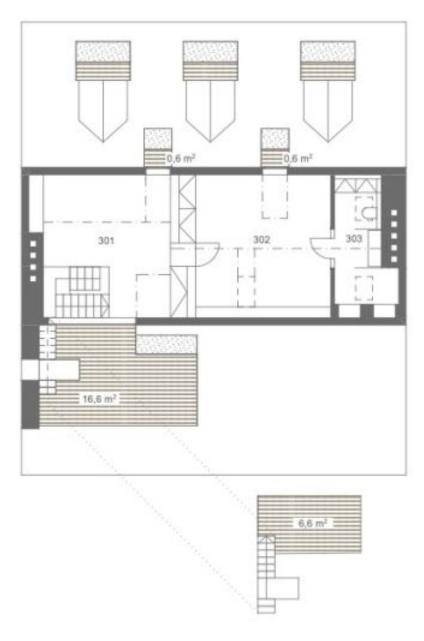

The entrance level (2nd floor) consists of an entrance hall, from which a few steps lead to a sauna with a shower. Above the sauna is a relaxation area with a glass wall towards the courtyard. The main level of the apartment is dominated by a spacious living room with a kitchen. The living room has access to 2 balconies with romantic views, a small flower garden, and a sitting area. There are also 2 bedrooms, one of which also has a balcony, the other bedroom is now used as a walk-in wardrobe. The layout on this level is completed by a utility room/laundry room with storage space, a large bathroom with a bathtub, and a separate toilet. In the attic are 2 rooms, a bathroom, and another 2 balconies. One room is connected by a glass wall to a spacious terrace providing perfect privacy. The imaginary icing on the cake is the green roof terrace providing completely unique panoramic views of the entire historic center with the iconic tower of the Old Town Hall, the Týn Church, but also of Petřín Hill and Hradčany.

#### Čístá podlahová plocha místností:

| Podkroví a střešní torasa |          |         |  |
|---------------------------|----------|---------|--|
| 301                       | Pokoj    | 19,0    |  |
| 302                       | Pokoj    | 25,6    |  |
| 303                       | Koupelna | 7,6     |  |
|                           |          | 52,2 m² |  |