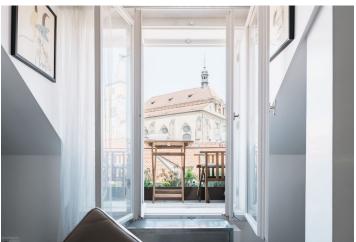

The entrance level (2nd floor) consists of an entrance hall, from which a few steps lead to a sauna with a shower. Above the sauna is a relaxation area with a glass wall towards the courtyard. The main level of the apartment is dominated by a spacious living room with a kitchen. The living room has access to 2 balconies with romantic views, a small flower garden, and a sitting area. There are also 2 bedrooms, one of which also has a balcony, the other bedroom is now used as a walk-in wardrobe. The layout on this level is completed by a utility room/laundry room with storage space, a large bathroom with a bathtub, and a separate toilet. In the attic are 2 rooms, a bathroom, and another 2 balconies. One room is connected by a glass wall to a spacious terrace providing perfect privacy. The imaginary icing on the cake is the green roof terrace providing completely unique panoramic views of the entire historic center with the iconic tower of the Old Town Hall, the Týn Church, but also of Petřín Hill and Hradčany.