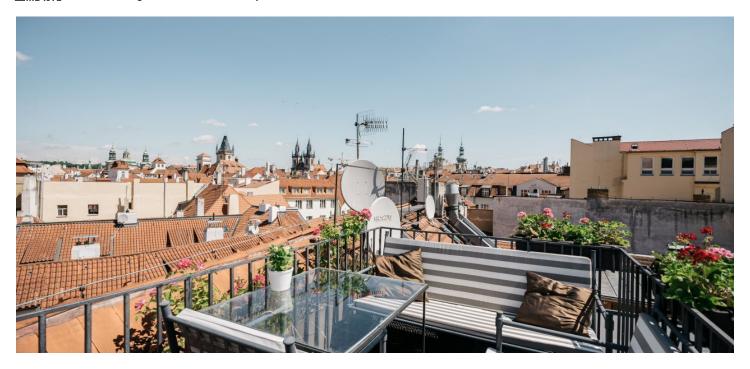

The entrance level (2nd floor) consists of an entrance hall, from which a few steps lead to a sauna with a shower. Above the sauna is a relaxation area with a glass wall towards the courtyard. The main level of the apartment is dominated by a spacious living room with a kitchen. The living room has access to 2 balconies with romantic views, a small flower garden, and a sitting area. There are also 2 bedrooms, one of which also has a balcony, the other bedroom is now used as a walk-in wardrobe. The layout on this level is completed by a utility room/laundry room with storage space, a large bathroom with a bathtub, and a separate toilet. In the attic are 2 rooms, a bathroom, and another 2 balconies. One room is connected by a glass wall to a spacious terrace providing perfect privacy. The imaginary icing on the cake is the green roof terrace providing completely unique panoramic views of the entire historic center with the iconic tower of the Old Town Hall, the Týn Church, but also of Petřín Hill and Hradčany.