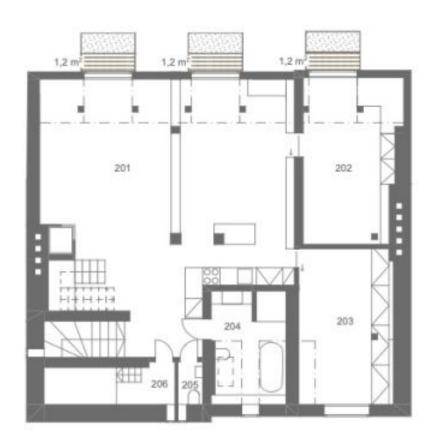

The entrance level (2nd floor) consists of an entrance hall, from which a few steps lead to a sauna with a shower. Above the sauna is a relaxation area with a glass wall towards the courtyard. The main level of the apartment is dominated by a spacious living room with a kitchen. The living room has access to 2 balconies with romantic views, a small flower garden, and a sitting area. There are also 2 bedrooms, one of which also has a balcony, the other bedroom is now used as a walk-in wardrobe. The layout on this level is completed by a utility room/laundry room with storage space, a large bathroom with a bathtub, and a separate toilet. In the attic are 2 rooms, a bathroom, and another 2 balconies. One room is connected by a glass wall to a spacious terrace providing perfect privacy. The imaginary icing on the cake is the green roof terrace providing completely unique panoramic views of the entire historic center with the iconic tower of the Old Town Hall, the Týn Church, but also of Petřín Hill and Hradčany.

#### Čistá podľahová plocha místností:

| Obytné podlaží |                 |                      |   |
|----------------|-----------------|----------------------|---|
| 201            | Obytná místnost | 66.9                 | Ī |
| 202            | Ložnice         | 18,0                 |   |
| 203            | Pokoj           | 16.5                 |   |
| 204            | Koupelna        | 8,7                  |   |
| 205            | wc              | 1,2                  | Ī |
| 206            | Tehnická míst.  | 5,9                  |   |
|                |                 | 117,2 m <sup>0</sup> |   |