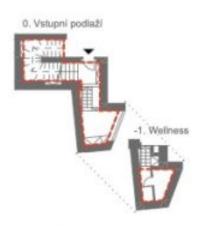

### Podlahová plocha\*:

| Wellness        | 4,1      |  |
|-----------------|----------|--|
| Vstupni podlaži | 18.6     |  |
| Obytně podlaží  | 132,9    |  |
| Podkrovi        | 57,4     |  |
|                 | 213,0 m² |  |

\* die Nefizeni vlady č. 366/2013 Sb.

Plocha venkovních teras 28 m².