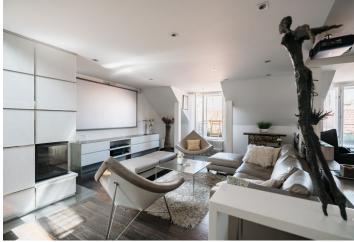

The apartment was built in the 1990s and was modernized and redesigned six years ago. The interior has plenty of built-in storage space and other custom-made furniture, and the living room is cozy with a wood-burning fireplace lined with white marble, and the Venetian stucco used on the walls is also a distinctive feature. Facilities also include a built-in sound system (also in the sauna), a massage bathtub or a movie screen with a projector. The kitchen is fully equipped, including a dishwasher, an American refrigerator, a wine cabinet and a built-in coffee maker. The bedroom and upper rooms have ceiling air-conditioning, while heating is provided by a Vailant gas boiler. There is automatic irrigation on the terraces. The well-maintained building is renovated and has a new facade, and the elegant common areas include an empire entrance hall, a landscaped small courtyard, and a shared double cellar.