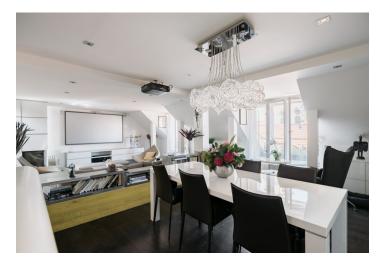

The apartment was built in the 1990s and was modernized and redesigned six years ago. The interior has plenty of built-in storage space and other custom-made furniture, and the living room is cozy with a wood-burning fireplace lined with white marble, and the Venetian stucco used on the walls is also a distinctive feature. Facilities also include a built-in sound system (also in the sauna), a massage bathtub or a movie screen with a projector. The kitchen is fully equipped, including a dishwasher, an American refrigerator, a wine cabinet and a built-in coffee maker. The bedroom and upper rooms have ceiling air-conditioning, while heating is provided by a Vailant gas boiler. There is automatic irrigation on the terraces. The well-maintained building is renovated and has a new facade, and the elegant common areas include an empire entrance hall, a landscaped small courtyard, and a shared double cellar.