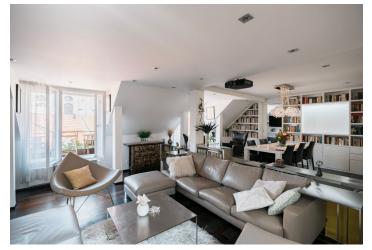

The entrance level (2nd floor) consists of an entrance hall, from which a few steps lead to a sauna with a shower. Above the sauna is a relaxation area with a glass wall towards the courtyard. The main level of the apartment is dominated by a spacious living room with a kitchen. The living room has access to 2 balconies with romantic views, a small flower garden, and a sitting area. There are also 2 bedrooms, one of which also has a balcony, the other bedroom is now used as a walk-in wardrobe. The layout on this level is completed by a utility room/laundry room with storage space, a large bathroom with a bathtub, and a separate toilet. In the attic are 2 rooms, a bathroom, and another 2 balconies. One room is connected by a glass wall to a spacious terrace providing perfect privacy. The imaginary icing on the cake is the green roof terrace providing completely unique panoramic views of the entire historic center with the iconic tower of the Old Town Hall, the Týn Church, but also of Petřín Hill and Hradčany.

The apartment was built in the 1990s and was modernized and redesigned six years ago. The interior has plenty of built-in storage space and other custom-made furniture, and the living room is cozy with a wood-burning fireplace lined with white marble, and the Venetian stucco used on the walls is also a distinctive feature. Facilities also include a built-in sound system (also in the sauna), a massage bathtub or a movie screen with a projector. The kitchen is fully equipped, including a dishwasher, an American refrigerator, a wine cabinet and a built-in coffee maker. The bedroom and upper rooms have ceiling air-conditioning, while heating is provided by a Vailant gas boiler. There is automatic irrigation on the terraces. The well-maintained building is renovated and has a new facade, and the elegant common areas include an empire entrance hall, a landscaped small courtyard, and a shared double cellar.