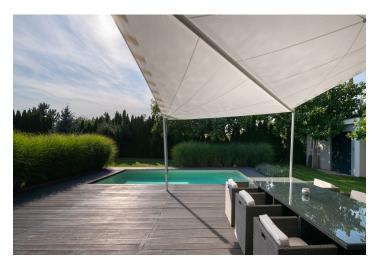

The brick building was completed in 2015. Windows are **Schüco aluminum** with triple glazing and have **exterior blinds** that can be controlled centrally or separately from each room. Interior panel doors are from the **Pivato Italian brand** with quality fittings and **designer handles**, and the security entrance door is equipped with **a panic lock**. The kitchen with a central island is fully equipped with Mora appliances. The **Bose sound system** is connected to the TV in the interior and exterior. Floor heating in the entire house is provided by a heat pump (water/air) with a hot water tank and a backup electric boiler; all rooms are **air-conditioned**. The large garage provides **comfortable parking** for 2 cars, and 2 additional spaces are on the plot. The house and garden are guarded by a security system with sensors and cameras. The pool (8 x 3 x 1.5 m) with **salt water** is **self-maintaining** and heated by a separate heat pump, the terrace has **a tropical wood surface** and is shaded by a remote-controlled awning. The well-maintained garden with a lawn and trees is maintained by **automatic irrigation**.