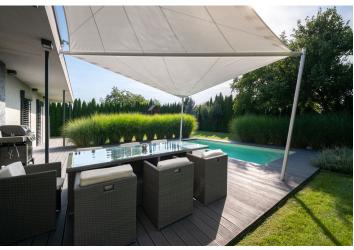

This barrier-free, air-conditioned house suitable for family living or as a business is surrounded by a landscaped garden with a swimming pool and a garage. Located on the outskirts of Brno, in Brněnské Ivanovice, at the end of a cul-de-sac, guaranteeing perfect privacy.

The brick building was completed in 2015. Windows are **Schüco aluminum** with triple glazing and have **exterior blinds** that can be controlled centrally or separately from each room. Interior panel doors are from the **Pivato Italian brand** with quality fittings and **designer handles**, and the security entrance door is equipped with **a panic lock**. The kitchen with a central island is fully equipped with Mora appliances. The **Bose sound system** is connected to the TV in the interior and exterior. Floor heating in the entire house is provided by a heat pump (water/air) with a hot water tank and a backup electric boiler; all rooms are **air-conditioned**. The large garage provides **comfortable parking** for 2 cars, and 2 additional spaces are on the plot. The house and garden are guarded by a security system with sensors and cameras. The pool (8 x 3 x 1.5 m) with **salt water** is **self-maintaining** and heated by a separate heat pump, the terrace has **a tropical wood surface** and is shaded by a remote-controlled awning. The well-maintained garden with a lawn and trees is maintained by **automatic irrigation**.