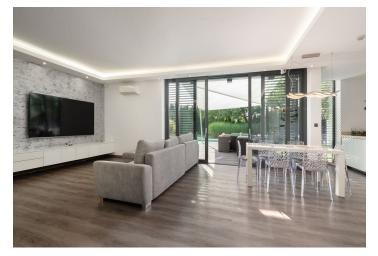

Its single-level layout consists of a living room with a kitchen and access to a west-facing garden terrace, 3 bedrooms, a study, a bathroom, a separate toilet, a walk-in wardrobe, a closet, a laundry room with a toilet, and an entrance hall with access to the garage.

The brick building was completed in 2015. Windows are **Schüco aluminum** with triple glazing and have **exterior blinds** that can be controlled centrally or separately from each room. Interior panel doors are from the **Pivato Italian brand** with quality fittings and **designer handles**, and the security entrance door is equipped with **a panic lock**. The kitchen with a central island is fully equipped with Mora appliances. The **Bose sound system** is connected to the TV in the interior and exterior. Floor heating in the entire house is provided by a heat pump (water/air) with a hot water tank and a backup electric boiler; all rooms are **air-conditioned**. The large garage provides **comfortable parking** for 2 cars, and 2 additional spaces are on the plot. The house and garden are guarded by a security system with sensors and cameras. The pool (8 x 3 x 1.5 m) with **salt water** is **self-maintaining** and heated by a separate heat pump, the terrace has **a tropical wood surface** and is shaded by a remote-controlled awning. The well-maintained garden with a lawn and trees is maintained by **automatic irrigation**.