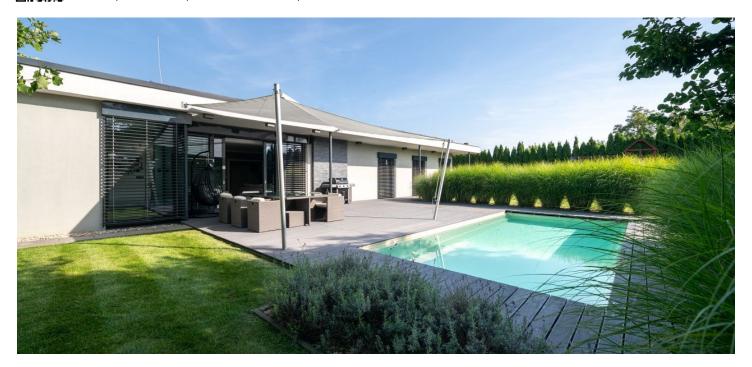

This barrier-free, air-conditioned house suitable for family living or as a business is surrounded by a landscaped garden with a swimming pool and a garage. Located on the outskirts of Brno, in Brněnské Ivanovice, at the end of a cul-de-sac, guaranteeing perfect privacy.

The brick building was completed in 2015. Windows are **Schüco aluminum** with triple glazing and have **exterior blinds** that can be controlled centrally or separately from each room. Interior panel doors are from the **Pivato Italian brand** with quality fittings and **designer handles**, and the security entrance door is equipped with **a panic lock**. The kitchen with a central island is fully equipped with Mora appliances. The **Bose sound system** is connected to the TV in the interior and exterior. Floor heating in the entire house is provided by a heat pump (water/air) with a hot water tank and a backup electric boiler; all rooms are **air-conditioned**. The large garage provides **comfortable parking** for 2 cars, and 2 additional spaces are on the plot. The house and garden are guarded by a security system with sensors and cameras. The pool (8 x 3 x 1.5 m) with **salt water** is **self-maintaining** and heated by a separate heat pump, the terrace has **a tropical wood surface** and is shaded by a remote-controlled awning. The well-maintained garden with a lawn and trees is maintained by **automatic irrigation**.