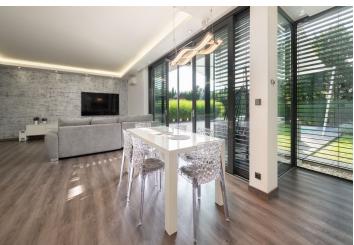

Its single-level layout consists of a living room with a kitchen and access to a west-facing garden terrace, 3 bedrooms, a study, a bathroom, a separate toilet, a walk-in wardrobe, a closet, a laundry room with a toilet, and an entrance hall with access to the garage.

The brick building was completed in 2015. Windows are **Schüco aluminum** with triple glazing and have **exterior blinds** that can be controlled centrally or separately from each room. Interior panel doors are from the **Pivato Italian brand** with quality fittings and **designer handles**, and the security entrance door is equipped with **a panic lock**. The kitchen with a central island is fully equipped with Mora appliances. The **Bose sound system** is connected to the TV in the interior and exterior. Floor heating in the entire house is provided by a heat pump (water/air) with a hot water tank and a backup electric boiler; all rooms are **air-conditioned**. The large garage provides **comfortable parking** for 2 cars, and 2 additional spaces are on the plot. The house and garden are guarded by a security system with sensors and cameras. The pool (8 x 3 x 1.5 m) with **salt water** is **self-maintaining** and heated by a separate heat pump, the terrace has **a tropical wood surface** and is shaded by a remote-controlled awning. The well-maintained garden with a lawn and trees is maintained by **automatic irrigation**.