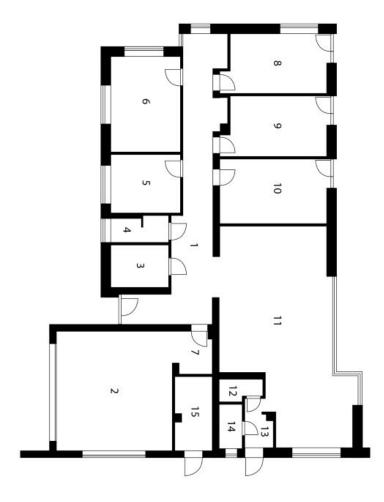

Its single-level layout consists of a living room with a kitchen and access to a west-facing garden terrace, 3 bedrooms, a study, a bathroom, a separate toilet, a walk-in wardrobe, a closet, a laundry room with a toilet, and an entrance hall with access to the garage.

## House Four-bedroom (5+kk)

250 m², Brno-město, Brněnské Ivanovice, Petlákova

Hala Garaž Šatna Toaleta Koupelna Ložnice WS + Sprcha Technická mítnost Obývací pokoj