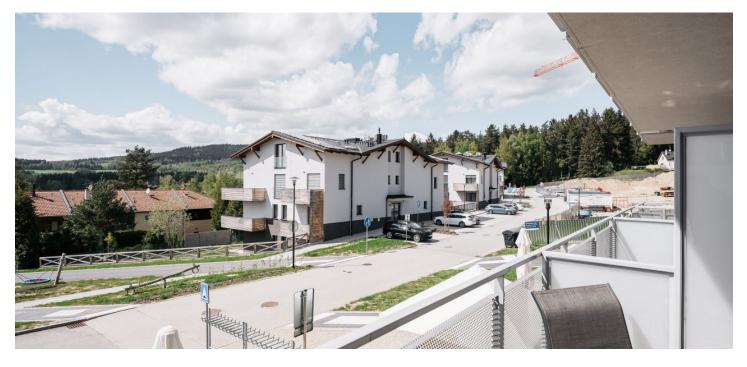

\* Area of the unit according to the Civil Code. The area consists of the sum total area of the entire unit bounded by perimeter walls.

This fully furnished apartment with a west-facing terrace is part of the Korzo Lipno resort with a reception providing complete services for short-term rentals. Excellently located near a beach and a wharf, right in the town center and at the same time in a quiet part of Lipno nad Vltavou, a popular place year-round.

The apartment is located close to the banks of the **Lipno Dam**, several restaurants and cafes, a **slope**, a **bobsleigh track**, or the **Treetop Trail**. The extensive **Království lesa** children's area is with an easy walking distance, and the place is full of bike paths and hiking trails, which in winter turn into well-maintained cross-country trails.