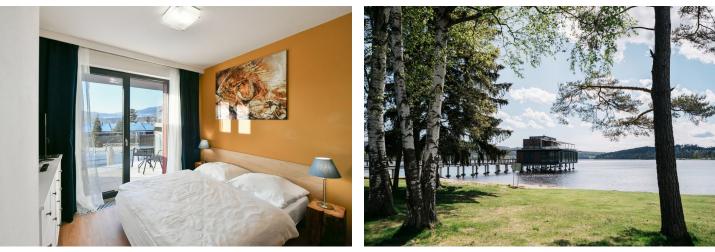

\* Area of the unit according to the Civil Code. The area consists of the sum total area of the entire unit bounded by perimeter walls.

This fully furnished apartment with a west-facing terrace is part of the Korzo Lipno resort with a reception providing complete services for short-term rentals. Excellently located near a beach and a wharf, right in the town center and at the same time in a quiet part of Lipno nad Vltavou, a popular place year-round.

The layout of the studio apartment consists of a living room with a kitchen, partially separated sleeping area, and access to the **terrace**, a bathroom (with a shower, toilet, sink, and connection for a washing machine), and a foyer with a built-in wardrobe.

The apartment is located close to the banks of the **Lipno Dam**, several restaurants and cafes, a **slope**, a **bobsleigh track**, or the **Treetop Trail**. The extensive **Království lesa** children's area is with an easy walking distance, and the place is full of bike paths and hiking trails, which in winter turn into well-maintained cross-country trails.