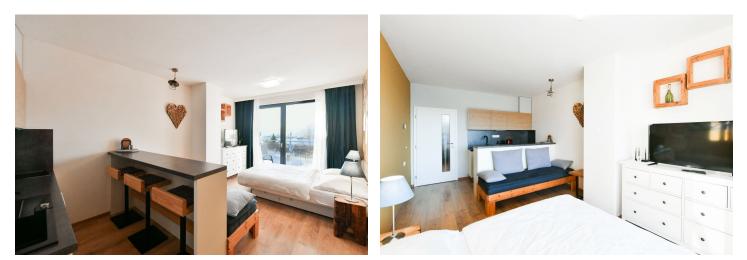

The layout of the studio apartment consists of a living room with a kitchen, partially separated sleeping area, and access to the **terrace**, a bathroom (with a shower, toilet, sink, and connection for a washing machine), and a foyer with a built-in wardrobe.

The apartment is offered **fully furnished** and equipped as shown in the photos. Floors are vinyl and tiled. Central heating. The apartment includes a cellar cubicle for storing skis or bicycles, and it is possible to **park** right in front of the building. Apartment owners can rely on a **reception** providing, among other things, services for short-term rentals.