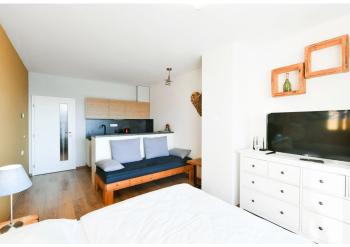

The layout of the studio apartment consists of a living room with a kitchen, partially separated sleeping area, and access to the **terrace**, a bathroom (with a shower, toilet, sink, and connection for a washing machine), and a foyer with a built-in wardrobe.

The apartment is offered **fully furnished** and equipped as shown in the photos. Floors are vinyl and tiled. Central heating. The apartment includes a cellar cubicle for storing skis or bicycles, and it is possible to **park** right in front of the building. Apartment owners can rely on a **reception** providing, among other things, services for short-term rentals.