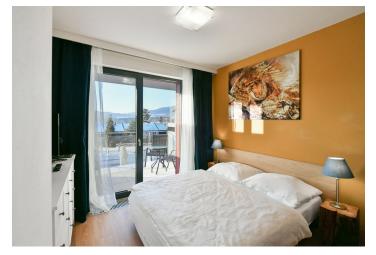

The layout of the studio apartment consists of a living room with a kitchen, partially separated sleeping area, and access to the **terrace**, a bathroom (with a shower, toilet, sink, and connection for a washing machine), and a foyer with a built-in wardrobe.

The apartment is offered **fully furnished** and equipped as shown in the photos. Floors are vinyl and tiled. Central heating. The apartment includes a cellar cubicle for storing skis or bicycles, and it is possible to **park** right in front of the building. Apartment owners can rely on a **reception** providing, among other things, services for short-term rentals.