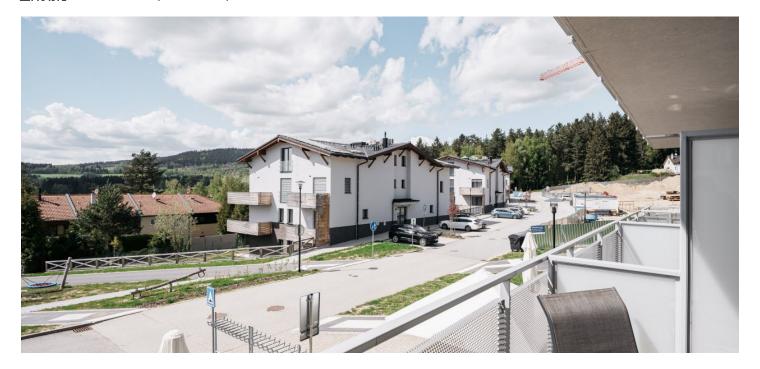

\* Area of the unit according to the Civil Code. The area consists of the sum total area of the entire unit bounded by perimeter walls.

This fully furnished apartment with a west-facing terrace is part of the Korzo Lipno resort with a reception providing complete services for short-term rentals. Excellently located near a beach and a wharf, right in the town center and at the same time in a quiet part of Lipno nad Vltavou, a popular place year-round.

The apartment is located close to the banks of the **Lipno Dam**, several restaurants and cafes, a **slope**, a **bobsleigh track**, or the **Treetop Trail**. The extensive **Království lesa** children's area is with an easy walking distance, and the place is full of bike paths and hiking trails, which in winter turn into well-maintained cross-country trails.