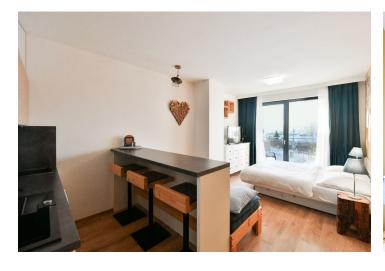

The layout of the studio apartment consists of a living room with a kitchen, partially separated sleeping area, and access to the **terrace**, a bathroom (with a shower, toilet, sink, and connection for a washing machine), and a foyer with a built-in wardrobe.

The apartment is offered **fully furnished** and equipped as shown in the photos. Floors are vinyl and tiled. Central heating. The apartment includes a cellar cubicle for storing skis or bicycles, and it is possible to **park** right in front of the building. Apartment owners can rely on a **reception** providing, among other things, services for short-term rentals.