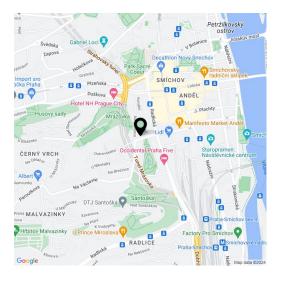

The building is located in the wider city center near the **Anděl metro station** (Na Knížecí), and tram stops and a bus terminal are also nearby. There are many cafes, restaurants, the stylish **Manifesto street food market**, but also shops and medical services in the vicinity. It is a short distance to **well-maintained parks**, and the **Na Skalce Garden** and **Mrázovka Park** are right next door.