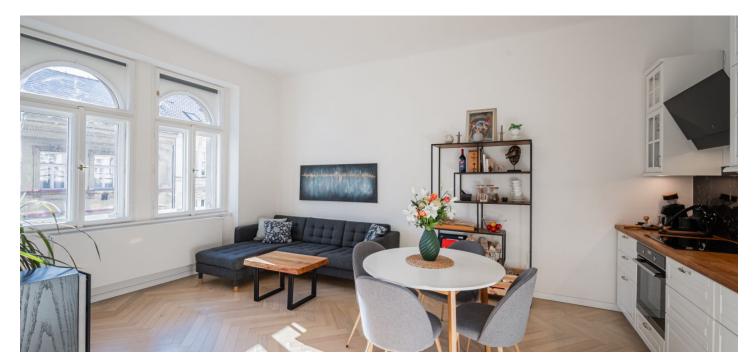

\* Size of the unit according to the Housing Act.
The area consists of the sum total of the internal area of every room.

This south-facing renovated apartment with 3.1m high ceilings is situated on the 3rd floor of a cozy apartment building located close to a revitalized area and where the modern Smíchov City district is being built, just a few steps from a park and a metro station.

The apartment consists of a living room with a kitchen, a bedroom, a bathroom (with a shower, toilet, and connection for a washing machine), and a foyer.

The apartment was **completely renovated** in 2020. Floors are **parquet** in a **tree pattern**, and in the bathroom and hallway tiled in a **marble design**. The nicely shaped **casement windows** are new and can be shaded by **fabric blinds**. The kitchen has **a wooden worktop** and built-in appliances (induction hob, dishwasher, refrigerator), and the bedroom has a built-in wardrobe. Heating is provided by Bosch electric boiler, water heating by a boiler and underfloor heating in the bathroom. The historic building with **a richly decorated facade** and 11 residential units is currently **without an elevator**, but a study for its **installation** has been prepared.