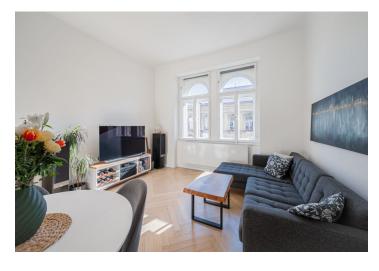

\* Size of the unit according to the Housing Act.
The area consists of the sum total of the internal area of every room.

This south-facing renovated apartment with 3.1m high ceilings is situated on the 3rd floor of a cozy apartment building located close to a revitalized area and where the modern Smíchov City district is being built, just a few steps from a park and a metro station.

The apartment consists of a living room with a kitchen, a bedroom, a bathroom (with a shower, toilet, and connection for a washing machine), and a foyer.

The apartment was **completely renovated** in 2020. Floors are **parquet** in a **tree pattern**, and in the bathroom and hallway tiled in a **marble design**. The nicely shaped **casement windows** are new and can be shaded by **fabric blinds**. The kitchen has **a wooden worktop** and built-in appliances (induction hob, dishwasher, refrigerator), and the bedroom has a built-in wardrobe. Heating is provided by Bosch electric boiler, water heating by a boiler and underfloor heating in the bathroom. The historic building with **a richly decorated facade** and 11 residential units is currently **without an elevator**, but a study for its **installation** has been prepared.