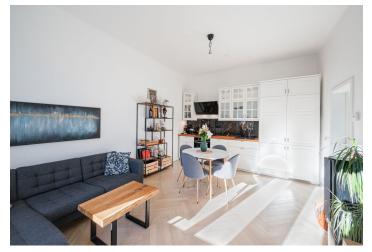

The apartment consists of a living room with a kitchen, a bedroom, a bathroom (with a shower, toilet, and connection for a washing machine), and a foyer.

The apartment was **completely renovated** in 2020. Floors are **parquet** in a **tree pattern**, and in the bathroom and hallway tiled in a **marble design**. The nicely shaped **casement windows** are new and can be shaded by **fabric blinds**. The kitchen has **a wooden worktop** and built-in appliances (induction hob, dishwasher, refrigerator), and the bedroom has a built-in wardrobe. Heating is provided by Bosch electric boiler, water heating by a boiler and underfloor heating in the bathroom. The historic building with **a richly decorated facade** and 11 residential units is currently **without an elevator**, but a study for its **installation** has been prepared.