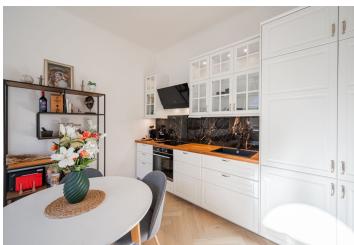

The apartment consists of a living room with a kitchen, a bedroom, a bathroom (with a shower, toilet, and connection for a washing machine), and a foyer.

The apartment was **completely renovated** in 2020. Floors are **parquet** in a **tree pattern**, and in the bathroom and hallway tiled in a **marble design**. The nicely shaped **casement windows** are new and can be shaded by **fabric blinds**. The kitchen has **a wooden worktop** and built-in appliances (induction hob, dishwasher, refrigerator), and the bedroom has a built-in wardrobe. Heating is provided by Bosch electric boiler, water heating by a boiler and underfloor heating in the bathroom. The historic building with **a richly decorated facade** and 11 residential units is currently **without an elevator**, but a study for its **installation** has been prepared.