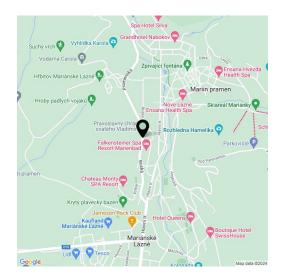

A very attractive place right in the **center of Mariánské Lázně**, inside the **monument zone** and **Slavkovský les PLA**. The property is easily accessible via Ruska and Pramenská streets. A bus stop is nearby and a landscaped **forest park** suitable for walking is in the vicinity. **The Hlavní main street** and the **spa colonnade** are within a 10-minute walk.