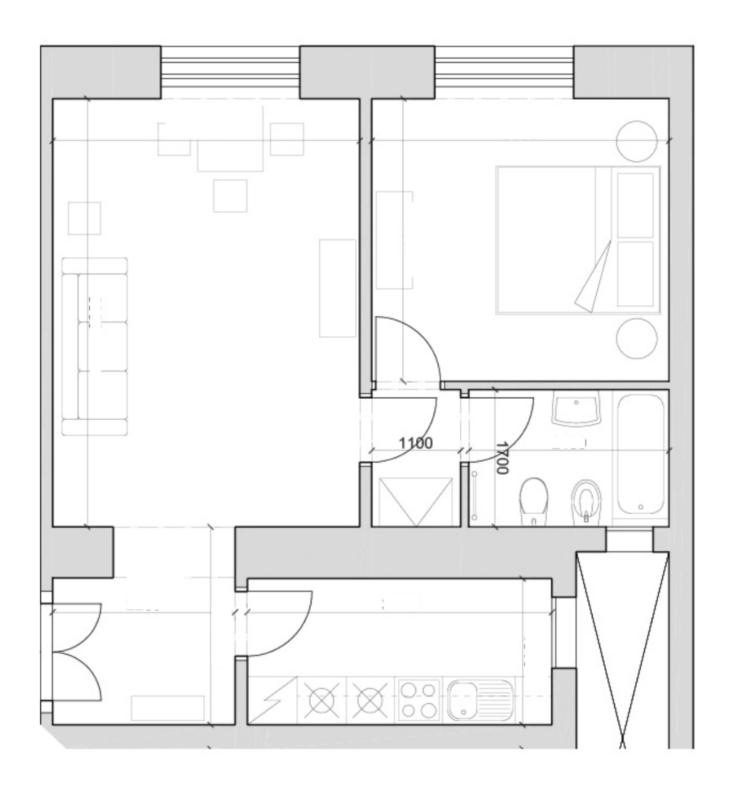

The layout of the living room offers a living room with a dining area, a kitchen, a bedroom, a bathroom (with a bathtub, toilet, and bidet).

The apartment and the building were **completely reconstructed** in the recent years, respecting the original architectural plan. The building has nice common areas and an **elevator** (to the mezzanine), and the apartment has **3.36 m high ceilings, wooden floors**, and tiles in the kitchen and bathroom. The windows are new wooden casement. Heating is by a new gas boiler. The purchase price includes a **cellar storage unit and the furniture pictured**.

Floor area according to the current measurement is 51.3 m<sup>2</sup> (as stated by the owner in the declaration, the unit is recorded as 49.3 m<sup>2</sup>), cellar 2 m<sup>2</sup>.