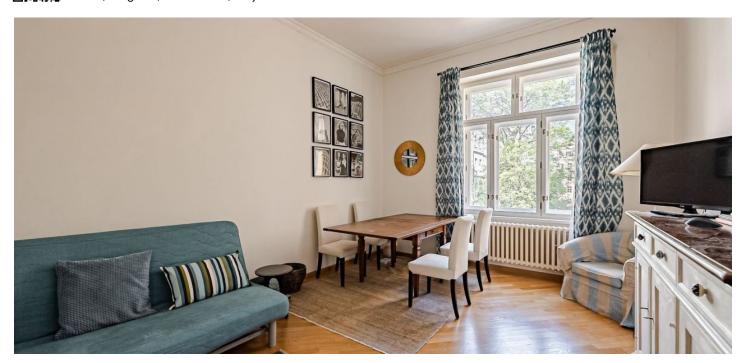

The layout of the living room offers a living room with a dining area, a kitchen, a bedroom, a bathroom (with a bathtub, toilet, and bidet).

The apartment and the building were **completely reconstructed** in the recent years, respecting the original architectural plan. The building has nice common areas and an **elevator** (to the mezzanine), and the apartment has **3.36 m high ceilings, wooden floors**, and tiles in the kitchen and bathroom. The windows are new wooden casement. Heating is by a new gas boiler. The purchase price includes a **cellar storage unit and the furniture pictured**.