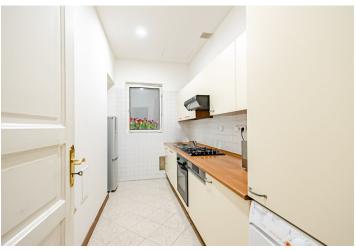

The layout of the living room offers a living room with a dining area, a kitchen, a bedroom, a bathroom (with a bathtub, toilet, and bidet).

The apartment and the building were **completely reconstructed** in the recent years, respecting the original architectural plan. The building has nice common areas and an **elevator** (to the mezzanine), and the apartment has **3.36 m high ceilings, wooden floors**, and tiles in the kitchen and bathroom. The windows are new wooden casement. Heating is by a new gas boiler. The purchase price includes a **cellar storage unit and the furniture pictured**.