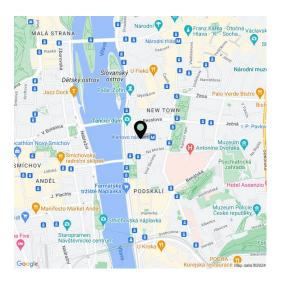

On a side one-way street in the **center of New Town**, just a few steps from **tram stops and the Karlovo náměstí metro station**, near the Dancing House or a river dock. It's possible to reach everything you need on foot, you can shop at **farmers' markets** or sit on the **embankment** in one of the many restaurants or cafes.