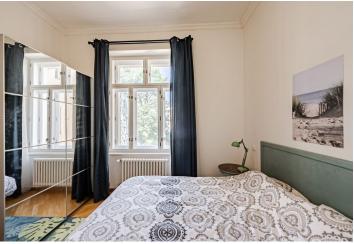

The layout of the living room offers a living room with a dining area, a kitchen, a bedroom, a bathroom (with a bathtub, toilet, and bidet).

The apartment and the building were **completely reconstructed** in the recent years, respecting the original architectural plan. The building has nice common areas and an **elevator** (to the mezzanine), and the apartment has **3.36 m high ceilings, wooden floors**, and tiles in the kitchen and bathroom. The windows are new wooden casement. Heating is by a new gas boiler. The purchase price includes a **cellar storage unit and the furniture pictured**.