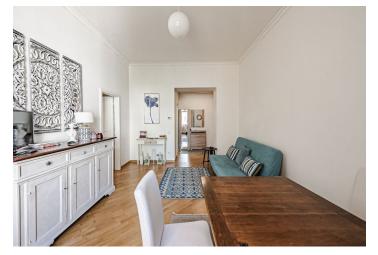

The layout of the living room offers a living room with a dining area, a kitchen, a bedroom, a bathroom (with a bathtub, toilet, and bidet).

The apartment and the building were **completely reconstructed** in the recent years, respecting the original architectural plan. The building has nice common areas and an **elevator** (to the mezzanine), and the apartment has **3.36 m high ceilings, wooden floors**, and tiles in the kitchen and bathroom. The windows are new wooden casement. Heating is by a new gas boiler. The purchase price includes a **cellar storage unit and the furniture pictured**.