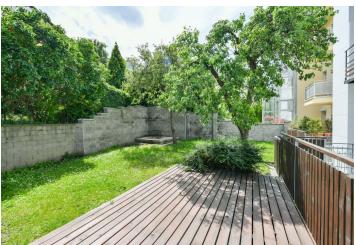

\* Area of the unit according to the Civil Code. The area consists of the sum total area of the entire unit bounded by perimeter walls.

This completely renovated, sunny apartment is located on the 2nd floor of a well-maintained historic apartment building with a common garden in a nice part of Prague 6 - Břevnov, near Ladronka Park and Bělohorská Street, surrounded by cafes, restaurants, and shops.

The layout consists of a living room with an adjoining kitchen and pantry, 2 bedrooms, a bathroom (with a shower and toilet), a separate toilet, and an entrance hall.

The apartment has been renovated and has new Euro windows and laminate floors. There are built-in wardrobes in one bedroom and the entrance hall; the kitchen is equipped with built-in appliances including a dishwasher and an induction hob. Heating is provided by a gas boiler. The building is nicely maintained, partially renovated, and has a new elevator. A nicely landscaped garden is available to residents.