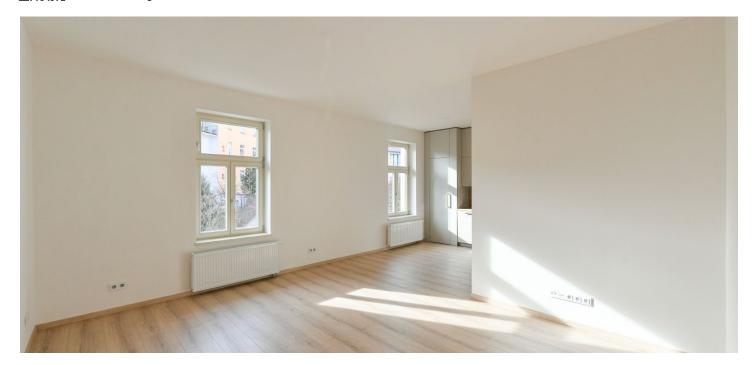

The layout consists of a living room with an adjoining kitchen and pantry, 2 bedrooms, a bathroom (with a shower and toilet), a separate toilet, and an entrance hall.

The apartment has been renovated and has new Euro windows and laminate floors. There are built-in wardrobes in one bedroom and the entrance hall; the kitchen is equipped with built-in appliances including a dishwasher and an induction hob. Heating is provided by a gas boiler. The building is nicely maintained, partially renovated, and has a new elevator. A nicely landscaped garden is available to residents.