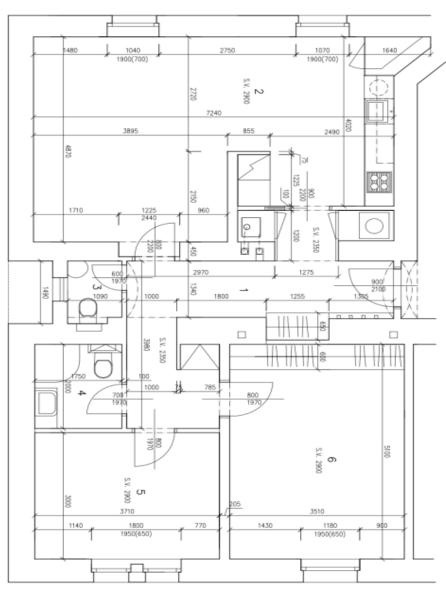

## Apartment Two-bedroom (3+kk)

Sold

89.5 m², Prague 6, Břevnov, Závěrka

BYT C.6 – 3.NP ZÁVĚRKA 399/7, PRAHA 6-BŘEVNOV M 1:50 UŽITNÁ PLOCHA BYTU 81,76m² PODLAHOVÁ PLOCHA BYTU 89,53m²

| 81,76   |             | CELKEM        | 6    |
|---------|-------------|---------------|------|
| 17,90   |             | LOŽNICE       | თ    |
| 11,13   |             | POKOJ         | ഗ    |
| 3,50    |             | KOUPELNA      | 4    |
| ,5<br>8 |             | WC            | ч    |
| 32,54   |             | OBYTNÁ KUCHYŇ | 2    |
| 15,11   |             | PŘEDSÍŇ       | -    |
| 3,      | UŽIT.PL. m² | MÍSTNOST      | C.M. |

LEGENDA MÍSTNOSTÍ (PLOCHY BEZ ZDÍ)