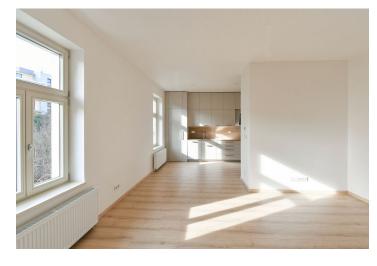

The layout consists of a living room with an adjoining kitchen and pantry, 2 bedrooms, a bathroom (with a shower and toilet), a separate toilet, and an entrance hall.

The apartment has been renovated and has new Euro windows and laminate floors. There are built-in wardrobes in one bedroom and the entrance hall; the kitchen is equipped with built-in appliances including a dishwasher and an induction hob. Heating is provided by a gas boiler. The building is nicely maintained, partially renovated, and has a new elevator. A nicely landscaped garden is available to residents.