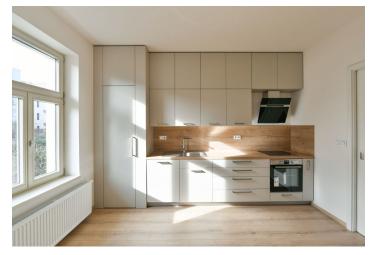

The layout consists of a living room with an adjoining kitchen and pantry, 2 bedrooms, a bathroom (with a shower and toilet), a separate toilet, and an entrance hall.

The apartment has been renovated and has new Euro windows and laminate floors. There are built-in wardrobes in one bedroom and the entrance hall; the kitchen is equipped with built-in appliances including a dishwasher and an induction hob. Heating is provided by a gas boiler. The building is nicely maintained, partially renovated, and has a new elevator. A nicely landscaped garden is available to residents.