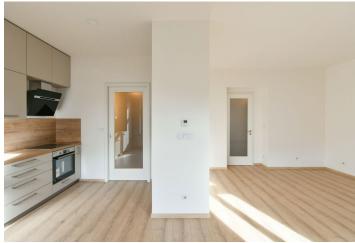

The layout consists of a living room with an adjoining kitchen and pantry, 2 bedrooms, a bathroom (with a shower and toilet), a separate toilet, and an entrance hall.

The apartment has been renovated and has new Euro windows and laminate floors. There are built-in wardrobes in one bedroom and the entrance hall; the kitchen is equipped with built-in appliances including a dishwasher and an induction hob. Heating is provided by a gas boiler. The building is nicely maintained, partially renovated, and has a new elevator. A nicely landscaped garden is available to residents.