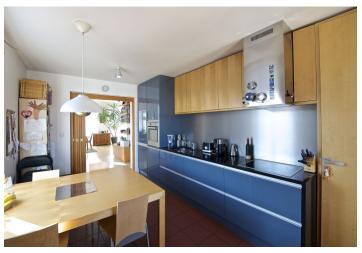

On the entrance level (3rd floor of the building) is a large living room with a fireplace and a sunny balcony facing the courtyard with a garden. The living room is connected to the kitchen with a pantry, and there is also a master bedroom with an en-suite bathroom (shower), another 2 bedrooms, a second bathroom (bathtub, sauna), and an entrance hall. In the attic is a bedroom with a dressing room, another room, a bathroom (shower), and a large closet. The windows of the apartment offer nice views of the city, including Prague Castle.

Floors are **wooden** and the entrance door is security. In addition to the closet and wardrobe, plenty of storage space is provided by a number of built-in wardrobes. Heating is by a gas boiler. The purchase price includes **a garage parking space** in the opposite building, and residents have access to **a common garden** in the courtyard.