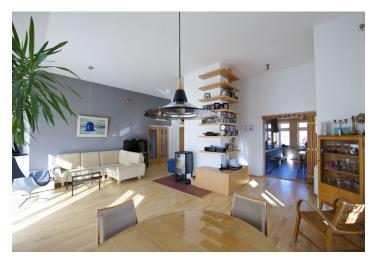

On the entrance level (3rd floor of the building) is a large living room with a fireplace and a sunny balcony facing the courtyard with a garden. The living room is connected to the kitchen with a pantry, and there is also a master bedroom with an en-suite bathroom (shower), another 2 bedrooms, a second bathroom (bathtub, sauna), and an entrance hall. In the attic is a bedroom with a dressing room, another room, a bathroom (shower), and a large closet. The windows of the apartment offer nice views of the city, including Prague Castle.

Floors are **wooden** and the entrance door is security. In addition to the closet and wardrobe, plenty of storage space is provided by a number of built-in wardrobes. Heating is by a gas boiler. The purchase price includes **a garage parking space** in the opposite building, and residents have access to **a common garden** in the courtyard.