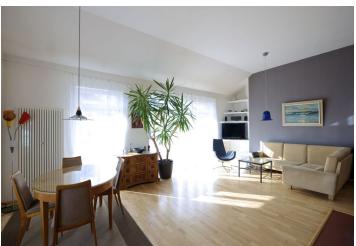

On the entrance level (3rd floor of the building) is a large living room with a fireplace and a sunny balcony facing the courtyard with a garden. The living room is connected to the kitchen with a pantry, and there is also a master bedroom with an en-suite bathroom (shower), another 2 bedrooms, a second bathroom (bathtub, sauna), and an entrance hall. In the attic is a bedroom with a dressing room, another room, a bathroom (shower), and a large closet. The windows of the apartment offer nice views of the city, including Prague Castle.

Floors are **wooden** and the entrance door is security. In addition to the closet and wardrobe, plenty of storage space is provided by a number of built-in wardrobes. Heating is by a gas boiler. The purchase price includes **a garage parking space** in the opposite building, and residents have access to **a common garden** in the courtyard.