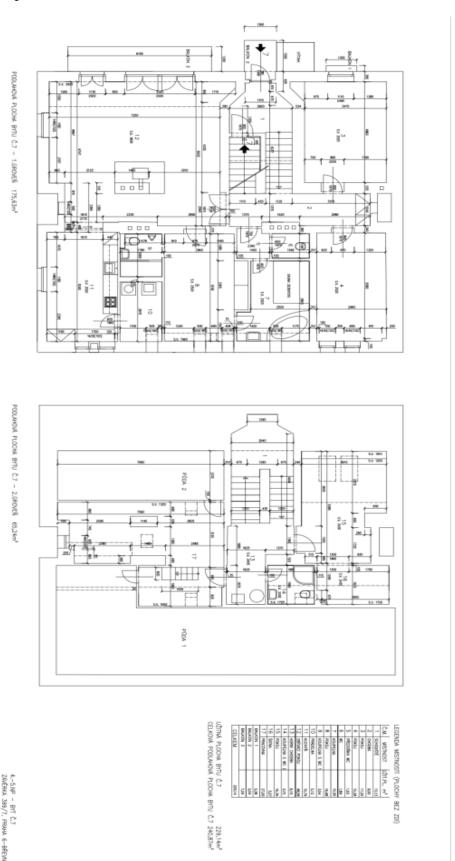

On the entrance level (3rd floor of the building) is a large living room with a fireplace and a sunny balcony facing the courtyard with a garden. The living room is connected to the kitchen with a pantry, and there is also a master bedroom with an en-suite bathroom (shower), another 2 bedrooms, a second bathroom (bathtub, sauna), and an entrance hall. In the attic is a bedroom with a dressing room, another room, a bathroom (shower), and a large closet. The windows of the apartment offer nice views of the city, including Prague Castle.

The apartment is rented for an indefinite period.

Floor area 213.16 m², balconies total 9.71 m² (7.29 m², 2.04 m², 0.38 m²).

Brno