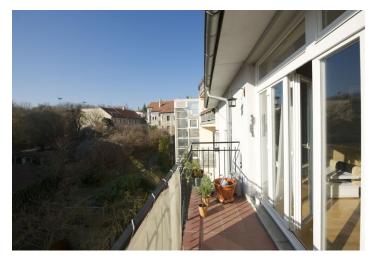

<sup>\*</sup> Area of the unit according to the Civil Code. The area consists of the sum total area of the entire unit bounded by perimeter walls.

This incredibly spacious duplex apartment with a practical layout, a sauna, south-facing balconies, impressive views of the Prague skyline, access to a private garden, and a garage parking space is located on the top floors of a historic apartment building with a new elevator. In a quiet area in Prague 6 - Břevnov, near Prague Castle, Ladronka Park, and prestigious schools.

The apartment is rented for an indefinite period.

Floor area 213.16 m², balconies total 9.71 m² (7.29 m², 2.04 m², 0.38 m²).

Brno