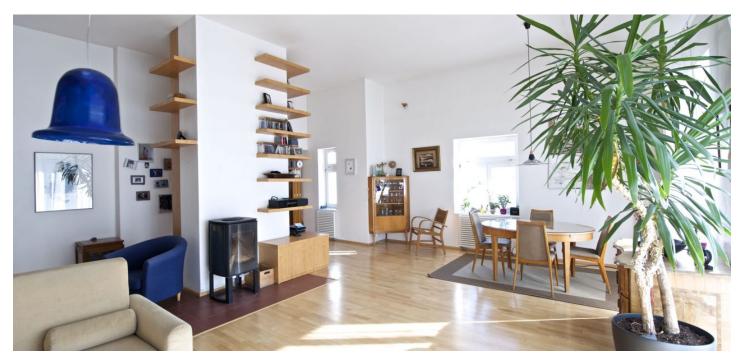

On the entrance level (3rd floor of the building) is a large living room with a fireplace and a sunny balcony facing the courtyard with a garden. The living room is connected to the kitchen with a pantry, and there is also a master bedroom with an en-suite bathroom (shower), another 2 bedrooms, a second bathroom (bathtub, sauna), and an entrance hall. In the attic is a bedroom with a dressing room, another room, a bathroom (shower), and a large closet. The windows of the apartment offer nice views of the city, including Prague Castle.

Floors are **wooden** and the entrance door is security. In addition to the closet and wardrobe, plenty of storage space is provided by a number of built-in wardrobes. Heating is by a gas boiler. The purchase price includes **a garage parking space** in the opposite building, and residents have access to **a common garden** in the courtyard.