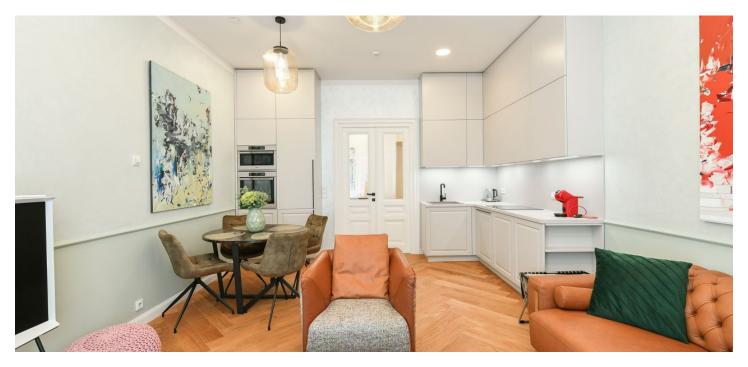

The practical layout of the upper ground floor (1st floor height) apartment consists of a living room with a kitchen and dining area, a bedroom with a walk-in wardrobe and balcony facing the landscaped green courtyard, a second bedroom, a bathroom (shower, WC with a bidet shower), a utility room, a separate toilet, and an entrance hall.

The apartment acquired its layout in 2022, when it was completely and expensively renovated and furnished with quality furniture, which is included in the purchase price. Floors are wooden and with heated large-format tiles, windows are wooden casement. Heating is provided by an electric boiler; security is provided by a videophone and an alarm. The apartment comes with a spacious cellar, which is currently being reconstructed.