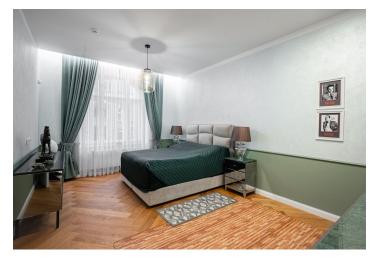

The practical layout of the upper ground floor (1st floor height) apartment consists of a living room with a kitchen and dining area, a bedroom with a walk-in wardrobe and balcony facing the landscaped green courtyard, a second bedroom, a bathroom (shower, WC with a bidet shower), a utility room, a separate toilet, and an entrance hall.

The apartment acquired its layout in 2022, when it was completely and expensively renovated and furnished with quality furniture, which is included in the purchase price. Floors are wooden and with heated large-format tiles, windows are wooden casement. Heating is provided by an electric boiler; security is provided by a videophone and an alarm. The apartment comes with a spacious cellar, which is currently being reconstructed.