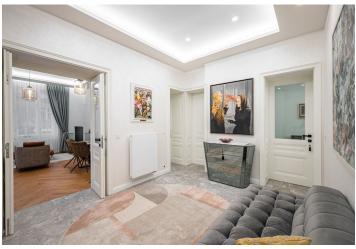

The practical layout of the upper ground floor (1st floor height) apartment consists of a living room with a kitchen and dining area, a bedroom with a walk-in wardrobe and balcony facing the landscaped green courtyard, a second bedroom, a bathroom (shower, WC with a bidet shower), a utility room, a separate toilet, and an entrance hall.

The apartment acquired its layout in 2022, when it was completely and expensively renovated and furnished with quality furniture, which is included in the purchase price. Floors are wooden and with heated large-format tiles, windows are wooden casement. Heating is provided by an electric boiler; security is provided by a videophone and an alarm. The apartment comes with a spacious cellar, which is currently being reconstructed.