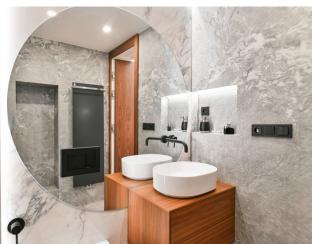

<sup>\*</sup> Size of the unit according to the Housing Act.
The area consists of the sum total of the internal area of every room.

This luxury, elegant, fully furnished apartment with a balcony is located in a corner apartment building with an elevator and majestic entrance hall. From the turn of the 19th and 20th centuries, the building stands on the prestigious Janáček Embankment, within walking distance of the city center, several parks, and the Anděl pedestrian zone.

The practical layout of the upper ground floor (1st floor height) apartment consists of a living room with a kitchen and dining area, a bedroom with a walk-in wardrobe and balcony facing the landscaped green courtyard, a second bedroom, a bathroom (shower, WC with a bidet shower), a utility room, a separate toilet, and an entrance hall.

The apartment acquired its layout in 2022, when it was completely and expensively renovated and furnished with quality furniture, which is included in the purchase price. Floors are wooden and with heated large-format tiles, windows are wooden casement. Heating is provided by an electric boiler; security is provided by a videophone and an alarm. The apartment comes with a spacious cellar, which is currently being reconstructed.