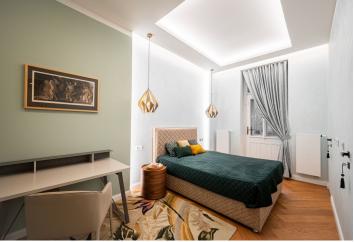

The practical layout of the upper ground floor (1st floor height) apartment consists of a living room with a kitchen and dining area, a bedroom with a walk-in wardrobe and balcony facing the landscaped green courtyard, a second bedroom, a bathroom (shower, WC with a bidet shower), a utility room, a separate toilet, and an entrance hall.

The apartment acquired its layout in 2022, when it was completely and expensively renovated and furnished with quality furniture, which is included in the purchase price. Floors are wooden and with heated large-format tiles, windows are wooden casement. Heating is provided by an electric boiler; security is provided by a videophone and an alarm. The apartment comes with a spacious cellar, which is currently being reconstructed.