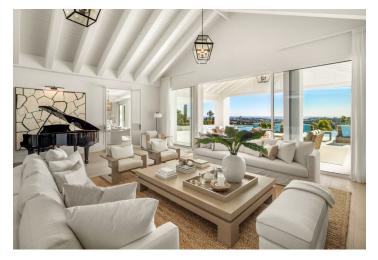

On the lower level is an indoor **covered pool**, **steam and infrared sauna**, **Jacuzzi**, **home gym**, **wine cellar**, screening room, games room, massage room, and relaxation area. There is also a room with hair salon and make-up facilities. The main level consists of **6 bedrooms** and **7 bathrooms**, a large gourmet kitchen, dining room, TV room, and spacious living room with **breathtaking views of the beautiful surroundings**.