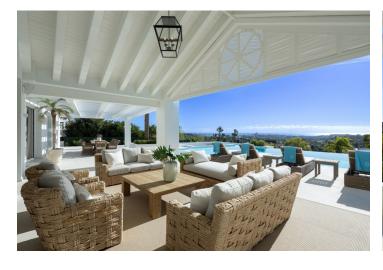

The villa was built in 2001. The interior is made cozy by wooden floors, plenty of daylight is provided by large-format windows, and a pleasant temperature even on hot days is guaranteed by air-conditioning. The elegant building is surrounded by a lovely landscaped garden with plenty of space for relaxation and outdoor dining. There is also an impressive infinity pool and a garden house, and the garden offers wonderful panoramic views of the sea.