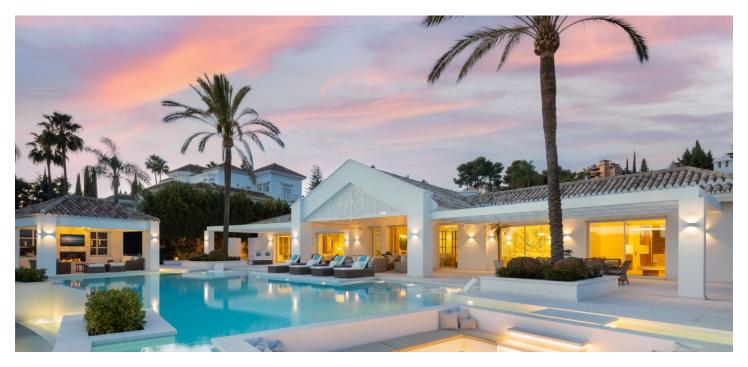

This magnificent air-conditioned villa in a timeless style inspired by traditional Andalusian architecture is located in a prestigious gated residential area, in one of the most exclusive communities on the Andalusian Costa del Sol. It offers breathtaking views of several golf courses, the iconic La Concha Mountain, and the sea.

The villa was built in 2001. The interior is made cozy by wooden floors, plenty of daylight is provided by large-format windows, and a pleasant temperature even on hot days is guaranteed by air-conditioning. The elegant building is surrounded by a lovely landscaped garden with plenty of space for relaxation and outdoor dining. There is also an impressive infinity pool and a garden house, and the garden offers wonderful panoramic views of the sea.

Puerto Banús is a **gated residential complex** close to a full range of amenities. Thanks to its amazing location, it is near the **beach** and the center of the popular resort of **Marbella**. The international airport is in the neighbouring city of Malaga, about a 35-minute drive away.