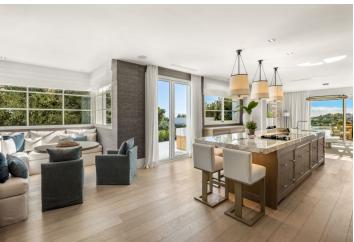

On the lower level is an indoor **covered pool**, **steam and infrared sauna**, **Jacuzzi**, **home gym**, **wine cellar**, screening room, games room, massage room, and relaxation area. There is also a room with hair salon and make-up facilities. The main level consists of **6 bedrooms** and **7 bathrooms**, a large gourmet kitchen, dining room, TV room, and spacious living room with **breathtaking views of the beautiful surroundings**.