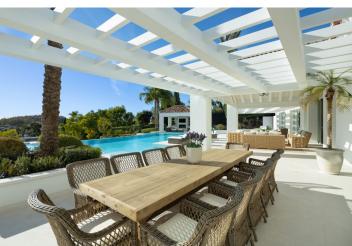

This magnificent air-conditioned villa in a timeless style inspired by traditional Andalusian architecture is located in a prestigious gated residential area, in one of the most exclusive communities on the Andalusian Costa del Sol. It offers breathtaking views of several golf courses, the iconic La Concha Mountain, and the sea.

On the lower level is an indoor **covered pool**, **steam and infrared sauna**, **Jacuzzi**, **home gym**, **wine cellar**, screening room, games room, massage room, and relaxation area. There is also a room with hair salon and make-up facilities. The main level consists of **6 bedrooms** and **7 bathrooms**, a large gourmet kitchen, dining room, TV room, and spacious living room with **breathtaking views of the beautiful surroundings**.

The villa was built in 2001. The interior is made cozy by wooden floors, plenty of daylight is provided by large-format windows, and a pleasant temperature even on hot days is guaranteed by air-conditioning. The elegant building is surrounded by a lovely landscaped garden with plenty of space for relaxation and outdoor dining. There is also an impressive infinity pool and a garden house, and the garden offers wonderful panoramic views of the sea.