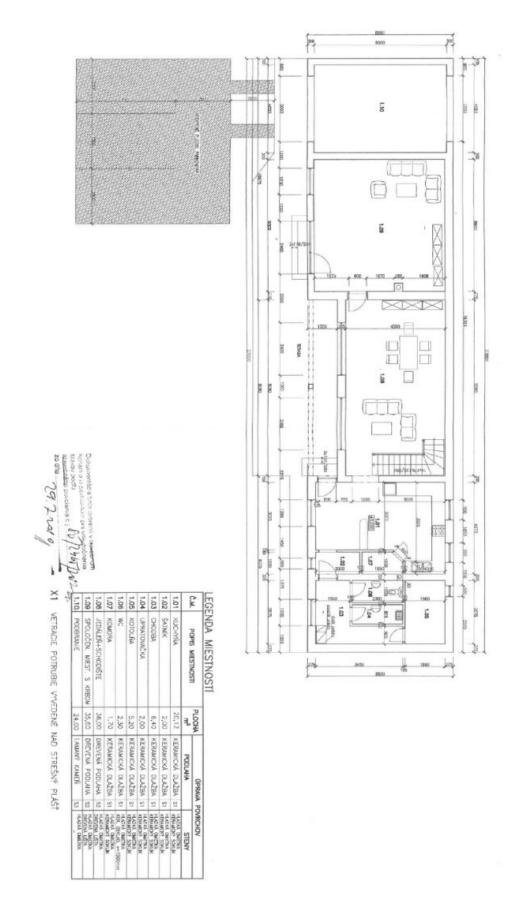

The estate consists of a family house and a stylish wooden chalet. The large country-style house has a ground floor with an entrance hall, a large fully equipped kitchen with a pantry, a living room with a ceramic stove, and a large lounge with a fireplace and amazing views. On the opposite side of the kitchen are two toilets, a cloakroom, and a utility room. From the living room, a beautiful wooden staircase leads to the 1st floor, which consists of 5 spacious bedrooms with en-suite bathrooms (shower, sink, and toilet). Next to the house is an outdoor toolshed. The estate has its own driveway with parking below the house.

with Poland.

The usable area of house 241 m² (built-up area 184 m²), chalet 58 m² (built-up area 127 m²), outbuilding 42 m², garden gazebo 14 m², land total 4,801 m². Without further remodeling, the homestead offers up to 14 beds.