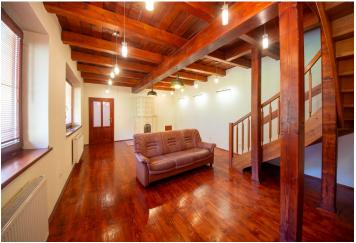

The estate consists of a family house and a stylish wooden chalet. The large country-style house has a ground floor with an entrance hall, a large fully equipped kitchen with a pantry, a living room with a ceramic stove, and a large lounge with a fireplace and amazing views. On the opposite side of the kitchen are two toilets, a cloakroom, and a utility room. From the living room, a beautiful wooden staircase leads to the 1st floor, which consists of 5 spacious bedrooms with en-suite bathrooms (shower, sink, and toilet). Next to the house is an outdoor toolshed. The estate has its own driveway with parking below the house.

The main building is a new construction using high-quality materials. The windows, doors, and floors are made of **high-quality wood**. Heat is provided by a **Viesmann** gas boiler and a **fireplace** with a vent to the upper floor, the lower floor outside the rooms has **underfloor heating**. The hot water is circulated. The whole house has a **LAN network**. The log cabin has a Canadian spline 24 KW fireplace. The entire homestead is surrounded by a **large fenced property** with trees, an **outbuilding**, and a small **playground**.