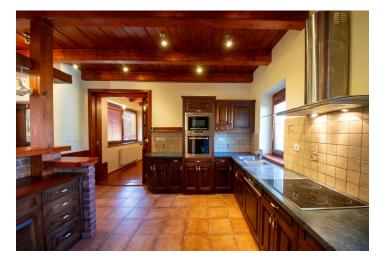

The estate consists of a family house and a stylish wooden chalet. The large country-style house has a ground floor with an entrance hall, a large fully equipped kitchen with a pantry, a living room with a ceramic stove, and a large lounge with a fireplace and amazing views. On the opposite side of the kitchen are two toilets, a cloakroom, and a utility room. From the living room, a beautiful wooden staircase leads to the 1st floor, which consists of 5 spacious bedrooms with en-suite bathrooms (shower, sink, and toilet). Next to the house is an outdoor toolshed. The estate has its own driveway with parking below the house.