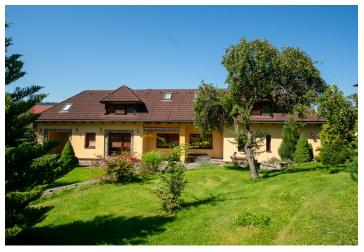

The estate consists of a family house and a stylish wooden chalet. The large country-style house has a ground floor with an entrance hall, a large fully equipped kitchen with a pantry, a living room with a ceramic stove, and a large lounge with a fireplace and amazing views. On the opposite side of the kitchen are two toilets, a cloakroom, and a utility room. From the living room, a beautiful wooden staircase leads to the 1st floor, which consists of 5 spacious bedrooms with en-suite bathrooms (shower, sink, and toilet). Next to the house is an outdoor toolshed. The estate has its own driveway with parking below the house.