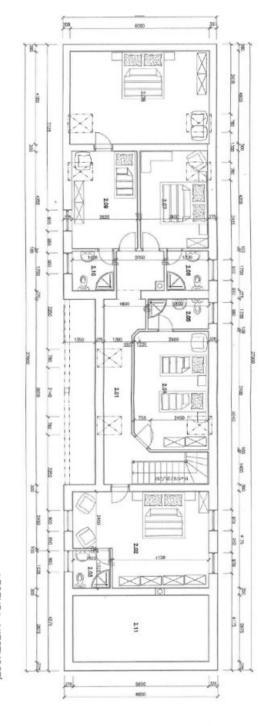

The estate consists of a family house and a stylish wooden chalet. The large country-style house has a ground floor with an entrance hall, a large fully equipped kitchen with a pantry, a living room with a ceramic stove, and a large lounge with a fireplace and amazing views. On the opposite side of the kitchen are two toilets, a cloakroom, and a utility room. From the living room, a beautiful wooden staircase leads to the 1st floor, which consists of 5 spacious bedrooms with en-suite bathrooms (shower, sink, and toilet). Next to the house is an outdoor toolshed. The estate has its own driveway with parking below the house.

with Poland.

The usable area of house 241 m² (built-up area 184 m²), chalet 58 m² (built-up area 127 m²), outbuilding 42 m², garden gazebo 14 m², land total 4,801 m². Without further remodeling, the homestead offers up to 14 beds.