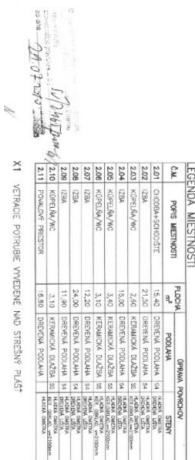

with Poland.

The usable area of house 241 m² (built-up area 184 m²), chalet 58 m² (built-up area 127 m²), outbuilding 42 m², garden gazebo 14 m², land total 4,801 m². Without further remodeling, the homestead offers up to 14 beds.