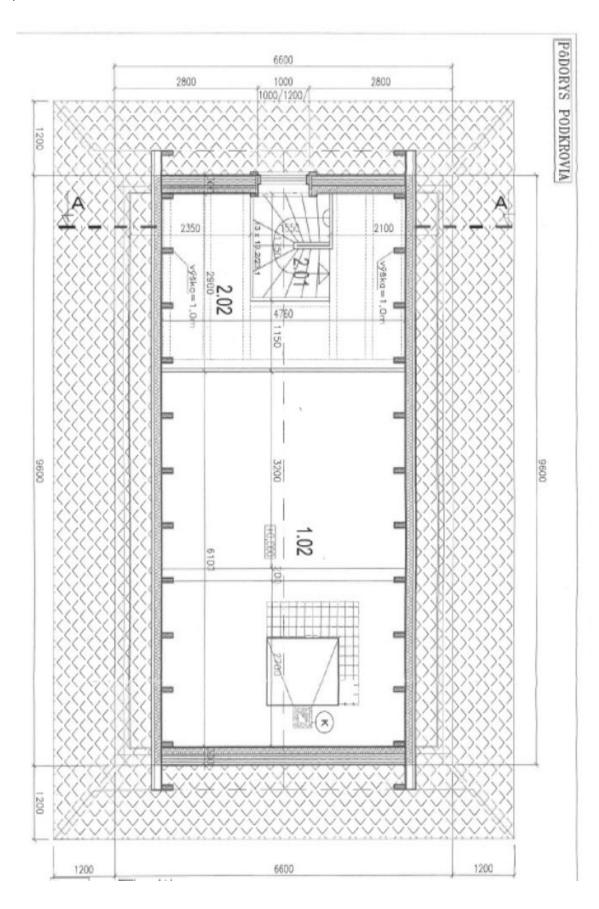

The estate consists of a family house and a stylish wooden chalet. The large country-style house has a ground floor with an entrance hall, a large fully equipped kitchen with a pantry, a living room with a ceramic stove, and a large lounge with a fireplace and amazing views. On the opposite side of the kitchen are two toilets, a cloakroom, and a utility room. From the living room, a beautiful wooden staircase leads to the 1st floor, which consists of 5 spacious bedrooms with en-suite bathrooms (shower, sink, and toilet). Next to the house is an outdoor toolshed. The estate has its own driveway with parking below the house.

The wooden chalet is designed in a **traditional alpine style** and is used as a retreat with a **chalet with a wellness area** (booking.com rating of 9.8). The chalet consists of a large living room with access to the **terrace** through large sliding doors and to the **sauna** overlooking the forest. Right by the entrance, there is a staircase to the first floor with a gallery, where there is space for two large beds. There is a spacious **wooden terrace** with a whirlpool **Jacuzzi**. The entire log cabin is heated by a single fireplace.