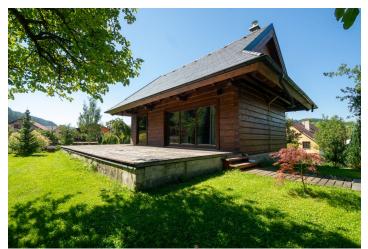

The wooden chalet is designed in a **traditional alpine style** and is used as a retreat with a **chalet with a wellness area** (booking.com rating of 9.8). The chalet consists of a large living room with access to the **terrace** through large sliding doors and to the **sauna** overlooking the forest. Right by the entrance, there is a staircase to the first floor with a gallery, where there is space for two large beds. There is a spacious **wooden terrace** with a whirlpool **Jacuzzi**. The entire log cabin is heated by a single fireplace.