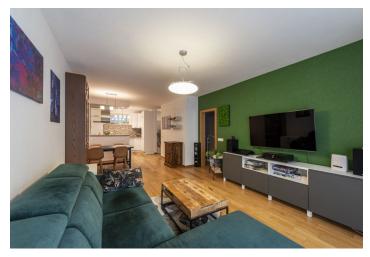

This one-bedroom apartment with a spacious terrace and its own front garden is on the 1st floor of a building approved in 2007, in a lucrative location by the Železná studnička forest park.

The layout consists of an entrance hall, a living room with a kitchen and dining area, a bedroom with a **walk-in closet**, a bathroom with a bathtub, a separate toilet, an **impressive 38.6 sq. m. terrace**, and a 67 sq. m. **front garden**.

The apartment has **wooden floors**, **wooden** interior, plastic windows with plastic exterior blinds and nets. There is also a fully fitted **Livansa** kitchen with built-in **Bosch** appliances (dishwahser, oven, hob, microwave, fridge with a freezer) and an extractor hood, a built-in wardrobe in the hallway, and an equipped bathroom (**Bonami** furniture, **washing machine**, and **dryer**).