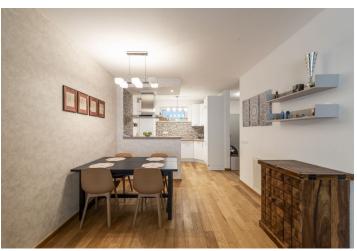

This one-bedroom apartment with a spacious terrace and its own front garden is on the 1st floor of a building approved in 2007, in a lucrative location by the Železná studnička forest park.

The layout consists of an entrance hall, a living room with a kitchen and dining area, a bedroom with a **walk-in closet**, a bathroom with a bathtub, a separate toilet, an **impressive 38.6 sq. m. terrace**, and a 67 sq. m. **front garden**.

The apartment has **wooden floors**, **wooden** interior, plastic windows with plastic exterior blinds and nets. There is also a fully fitted **Livansa** kitchen with built-in **Bosch** appliances (dishwahser, oven, hob, microwave, fridge with a freezer) and an extractor hood, a built-in wardrobe in the hallway, and an equipped bathroom (**Bonami** furniture, **washing machine**, and **dryer**).