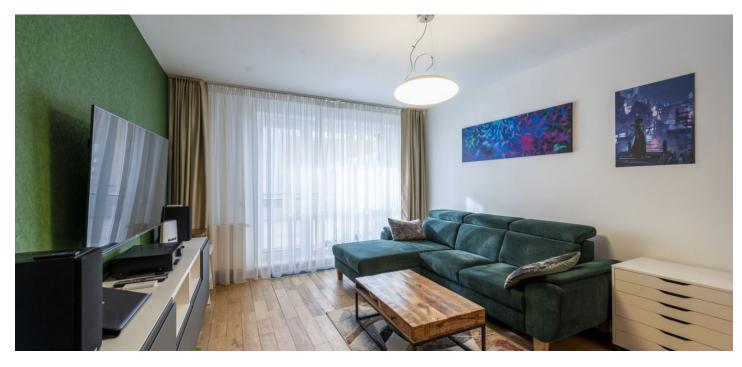

This one-bedroom apartment with a spacious terrace and its own front garden is on the 1st floor of a building approved in 2007, in a lucrative location by the Železná studnička forest park.

The layout consists of an entrance hall, a living room with a kitchen and dining area, a bedroom with a **walk-in closet**, a bathroom with a bathtub, a separate toilet, an **impressive 38.6 sq. m. terrace**, and a 67 sq. m. **front garden**.

The apartment has **wooden floors**, **wooden** interior, plastic windows with plastic exterior blinds and nets. There is also a fully fitted **Livansa** kitchen with built-in **Bosch** appliances (dishwahser, oven, hob, microwave, fridge with a freezer) and an extractor hood, a built-in wardrobe in the hallway, and an equipped bathroom (**Bonami** furniture, **washing machine**, and **dryer**).