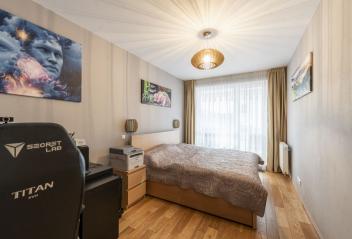

This one-bedroom apartment with a spacious terrace and its own front garden is on the 1st floor of a building approved in 2007, in a lucrative location by the Železná studnička forest park.

The layout consists of an entrance hall, a living room with a kitchen and dining area, a bedroom with a **walk-in closet**, a bathroom with a bathtub, a separate toilet, an **impressive 38.6 sq. m. terrace**, and a 67 sq. m. **front garden**.

The apartment has **wooden floors**, **wooden** interior, plastic windows with plastic exterior blinds and nets. There is also a fully fitted **Livansa** kitchen with built-in **Bosch** appliances (dishwahser, oven, hob, microwave, fridge with a freezer) and an extractor hood, a built-in wardrobe in the hallway, and an equipped bathroom (**Bonami** furniture, **washing machine**, and **dryer**).