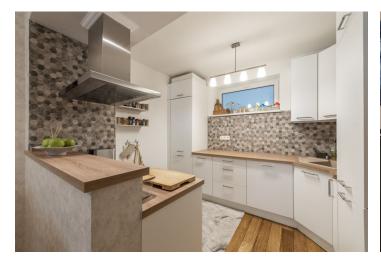

The apartment has **wooden floors**, **wooden** interior, plastic windows with plastic exterior blinds and nets. There is also a fully fitted **Livansa** kitchen with built-in **Bosch** appliances (dishwahser, oven, hob, microwave, fridge with a freezer) and an extractor hood, a built-in wardrobe in the hallway, and an equipped bathroom (**Bonami** furniture, **washing machine**, and **dryer**).