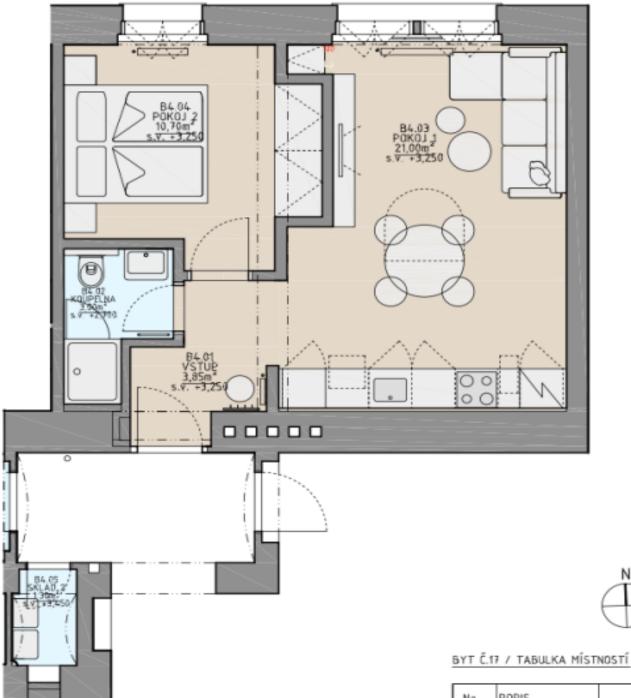

The layout consists of a living room with a preparation for a kitchen, 1 bedroom, a bathroom (with a shower), a hall, and a storage closet on the same floor.

The apartment **has just been renovated. New wooden** floors; **casement** windows have been refurbished. Heating is provided by an electric boiler. The apartment comes with **a cellar**.

## Apartment One-bedroom (2+kk)

39.85 m², Prague 3, Žižkov, Kubelíkova

| No.                     | POPIS                                                  | m²                                                                                                                |
|-------------------------|--------------------------------------------------------|-------------------------------------------------------------------------------------------------------------------|
| B4.02<br>B4.03<br>B4.04 | VSTUP<br>KOUPELNA<br>POKOJ 1<br>POKOJ 2<br>SKLAD/KOTEL | 3,85 m <sup>2</sup><br>3,00 m <sup>2</sup><br>21,00 m <sup>2</sup><br>10,70 m <sup>2</sup><br>1,30 m <sup>3</sup> |
|                         | SPOLU                                                  | 39.85 m²                                                                                                          |