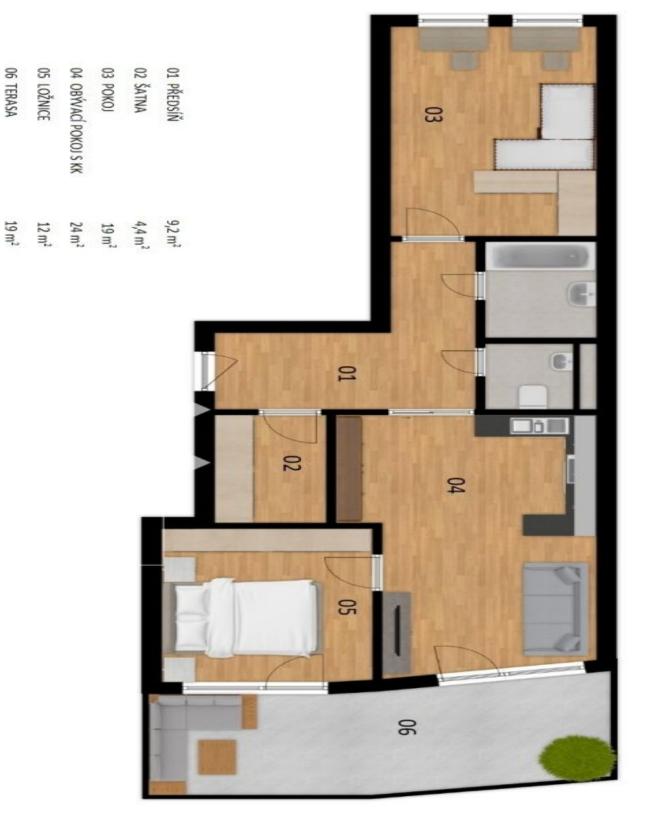

The bright apartment located on the 5<sup>th</sup> floor is divided into a living room with a kitchenette, 2 spacious bedrooms, a bathroom, a separate toilet, and an entrance hall. The interior is complemented by a **20-square-meter terrace.** 

Floor area 79.6 m², terrace 19 m².

Svoboda & Williams s.r.o. info@svoboda-williams.com www.svoboda-williams.com Prague +420 257 328 281 +420 724 551 238 Brno +420 543 250 711 +420 724 551 238 **Bratislava** +421 948 939 938 **PDF created** 30. 05. 2025, 10:29