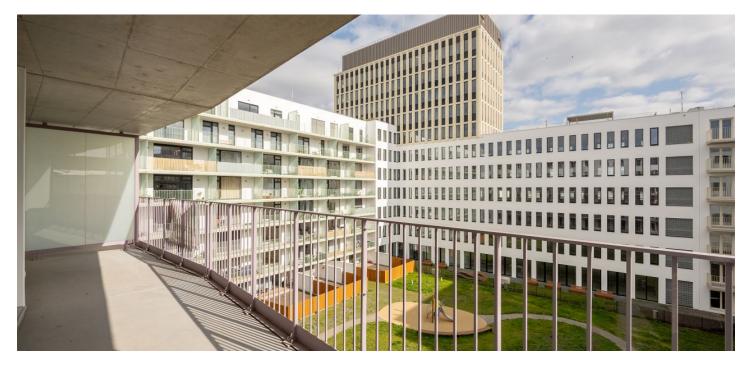

The bright apartment located on the 5<sup>th</sup> floor is divided into a living room with a kitchenette, 2 spacious bedrooms, a bathroom, a separate toilet, and an entrance hall. The interior is complemented by a **20-square-meter terrace.** 

Facilities include plastic windows and balcony doors with insulating double and triple glazing and a preparation for shading, central heating, and chip access to the building. The purchase price includes a **garage parking space** and a **cellar**, while residents also have access to a **communal garden**.

Floor area 79.6 m², terrace 19 m².

Svoboda & Williams s.r.o. info@svoboda-williams.com www.svoboda-williams.com Prague +420 257 328 281 +420 724 551 238 Brno +420 543 250 711 +420 724 551 238 **Bratislava** +421 948 939 938 **PDF created** 30. 05. 2025, 10:29