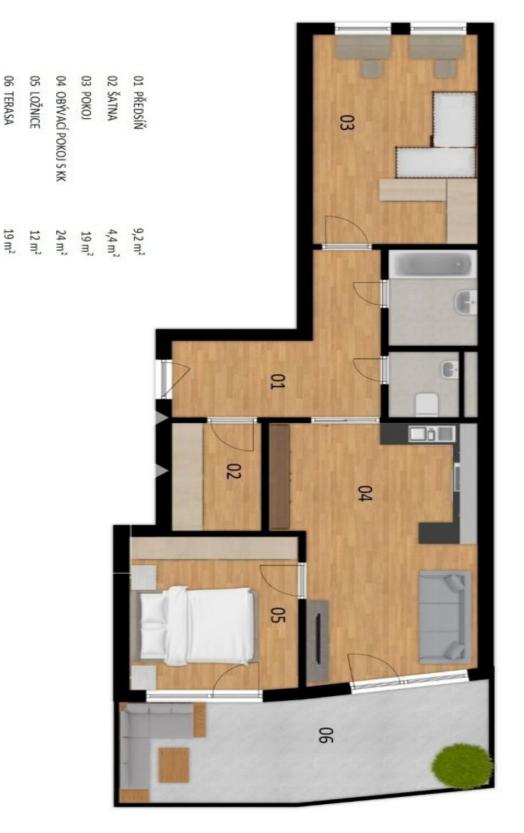

The bright apartment located on the 5<sup>th</sup> floor is divided into a living room with a kitchenette, 2 spacious bedrooms, a bathroom, a separate toilet, and an entrance hall. The interior is complemented by a **20-square-meter terrace.** 

Floor area 79.6 m², terrace 19 m².

Svoboda & Williams s.r.o. info@svoboda-williams.com www.svoboda-williams.com Prague +420 257 328 281 +420 724 551 238

**Bratislava** +421 948 939 938 **PDF created** 15. 01. 2025, 15:59