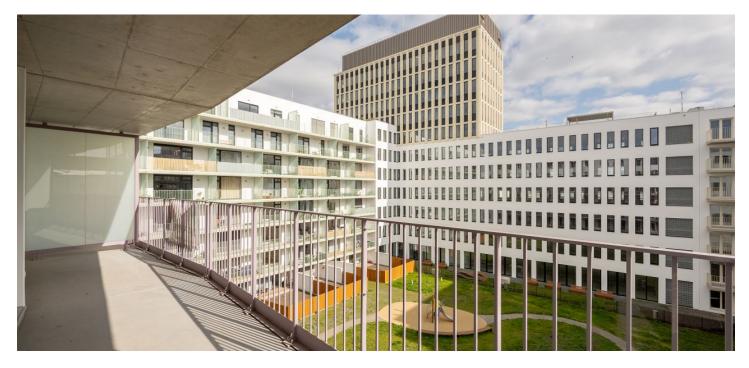

The bright apartment located on the 5<sup>th</sup> floor is divided into a living room with a kitchenette, 2 spacious bedrooms, a bathroom, a separate toilet, and an entrance hall. The interior is complemented by a **20-square-meter terrace.** 

Facilities include plastic windows and balcony doors with insulating double and triple glazing and a preparation for shading, central heating, and chip access to the building. The purchase price includes a **garage parking space** and a **cellar**, while residents also have access to a **communal garden**.