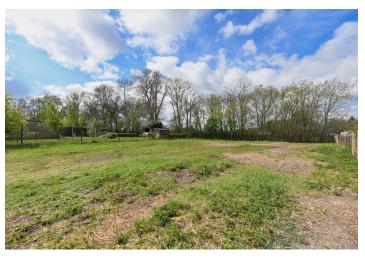

## € 579 767 | CZK 14 700 000

This flat plot of land with an area of 1,121 m<sup>2</sup> is situated in a quiet place on a cul-de-sac near the center of the village of Zdiby, located on the outskirts of Prague, not far from the future tram line and also near several nature parks.

There is currently a smaller family house for complete reconstruction or demolition on the plot. It can be used in the future as a guest house, a studio, or rented out for living, which is what it is used for at the moment. Thanks to the existing house, there is already electricity and sewage on the property. There is **no limitation on the percentage of buildability** associated with the offered plot of land, so **a large house project with a large garden and a guest house** can be built on it. Access through municipal land is secured by an easement.

This beautiful elevated place is located near the center of the village, approx. 250 m from a bus stop, from where you can easily reach the Kobylisy metro station. The construction of a tram line to the Kobylisy metro station and further to the center of Prague is also under preparation. The line will be completed in 2027. A kindergarten and elementary school, a post office, shops, a Sokol sports center, a bakery, and a microbrewery are located a short distance from the property, and there are playgrounds and a football field nearby. These beautiful surroundings with far-reaching views are crisscrossed by bike routes and hiking trails.