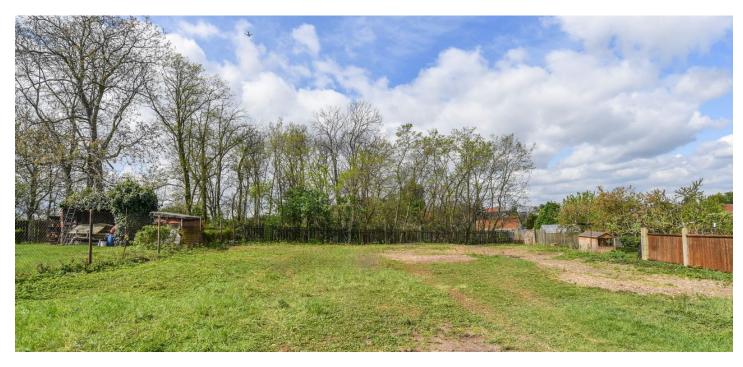

## € 579 767 | CZK 14 700 000

This flat plot of land with an area of 1,121 m<sup>2</sup> is situated in a quiet place on a cul-de-sac near the center of the village of Zdiby, located on the outskirts of Prague, not far from the future tram line and also near several nature parks.

There is currently a smaller family house for complete reconstruction or demolition on the plot. It can be used in the future as a guest house, a studio, or rented out for living, which is what it is used for at the moment. Thanks to the existing house, there is already electricity and sewage on the property. There is **no limitation on the percentage of buildability** associated with the offered plot of land, so **a large house project with a large garden and a guest house** can be built on it. Access through municipal land is secured by an easement.

This beautiful elevated place is located near the center of the village, approx. 250 m from a bus stop, from where you can easily reach the Kobylisy metro station. The construction of a tram line to the Kobylisy metro station and further to the center of Prague is also under preparation. The line will be completed in 2027. A kindergarten and elementary school, a post office, shops, a Sokol sports center, a bakery, and a microbrewery are located a short distance from the property, and there are playgrounds and a football field nearby. These beautiful surroundings with far-reaching views are crisscrossed by bike routes and hiking trails.