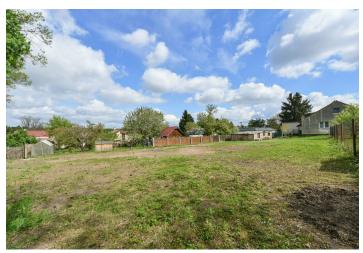

## € 579 767 | CZK 14 700 000

This flat plot of land with an area of 1,121 m<sup>2</sup> is situated in a quiet place on a cul-de-sac near the center of the village of Zdiby, located on the outskirts of Prague, not far from the future tram line and also near several nature parks.

There is currently a smaller family house for complete reconstruction or demolition on the plot. It can be used in the future as a guest house, a studio, or rented out for living, which is what it is used for at the moment. Thanks to the existing house, there is already electricity and sewage on the property. There is **no limitation on the percentage of buildability** associated with the offered plot of land, so **a large house project with a large garden and a guest house** can be built on it. Access through municipal land is secured by an easement.

This beautiful elevated place is located near the center of the village, approx. 250 m from a bus stop, from where you can easily reach the Kobylisy metro station. The construction of a tram line to the Kobylisy metro station and further to the center of Prague is also under preparation. The line will be completed in 2027. A kindergarten and elementary school, a post office, shops, a Sokol sports center, a bakery, and a microbrewery are located a short distance from the property, and there are playgrounds and a football field nearby. These beautiful surroundings with far-reaching views are crisscrossed by bike routes and hiking trails.