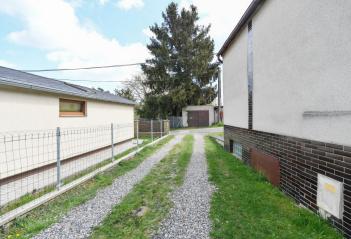

## € 579 767 | CZK 14 700 000

This flat plot of land with an area of 1,121 m<sup>2</sup> is situated in a quiet place on a cul-de-sac near the center of the village of Zdiby, located on the outskirts of Prague, not far from the future tram line and also near several nature parks.

There is currently a smaller family house for complete reconstruction or demolition on the plot. It can be used in the future as a guest house, a studio, or rented out for living, which is what it is used for at the moment. Thanks to the existing house, there is already electricity and sewage on the property. There is **no limitation on the percentage of buildability** associated with the offered plot of land, so **a large house project with a large garden and a guest house** can be built on it. Access through municipal land is secured by an easement.