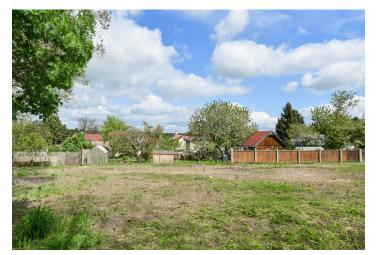

## € 579 767 | CZK 14 700 000

This flat plot of land with an area of 1,121 m<sup>2</sup> is situated in a quiet place on a cul-de-sac near the center of the village of Zdiby, located on the outskirts of Prague, not far from the future tram line and also near several nature parks.

There is currently a smaller family house for complete reconstruction or demolition on the plot. It can be used in the future as a guest house, a studio, or rented out for living, which is what it is used for at the moment. Thanks to the existing house, there is already electricity and sewage on the property. There is **no limitation on the percentage of buildability** associated with the offered plot of land, so **a large house project with a large garden and a guest house** can be built on it. Access through municipal land is secured by an easement.

This beautiful elevated place is located near the center of the village, approx. 250 m from a bus stop, from where you can easily reach the Kobylisy metro station. The construction of a tram line to the Kobylisy metro station and further to the center of Prague is also under preparation. The line will be completed in 2027. A kindergarten and elementary school, a post office, shops, a Sokol sports center, a bakery, and a microbrewery are located a short distance from the property, and there are playgrounds and a football field nearby. These beautiful surroundings with far-reaching views are crisscrossed by bike routes and hiking trails.