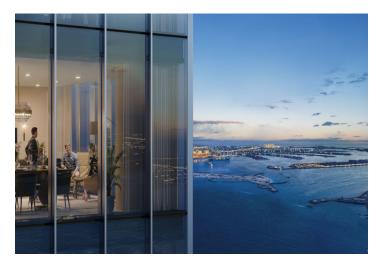

Facilities include **floor-to-ceiling windows**, recessed lighting, **marble** tile and **wood-grain** floors, and premium name brand hardware and equipment. The interior design style blends European and Middle Eastern elements, with **luxurious materials** throughout. The windows and balcony provide thrilling views of Dubai's landmarks such as **Palm Jumeirah** and **Burj Al Arab**.