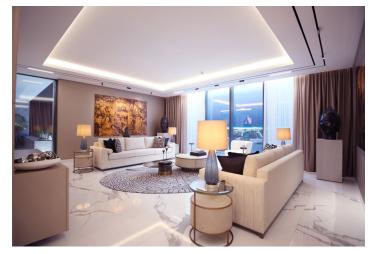

Located right on one of **Dubai's main thoroughfares** and close to the **beach**, this apartment with an amazing **over 5,000 sq. ft. layout** consists of a comfortable living room, a **fully fitted kitchen**, five bedrooms plus a **maid's room**, four bathrooms, new built-in wardrobes, and a **balcony**.

Facilities include **floor-to-ceiling windows**, recessed lighting, **marble** tile and **wood-grain** floors, and premium name brand hardware and equipment. The interior design style blends European and Middle Eastern elements, with **luxurious materials** throughout. The windows and balcony provide thrilling views of Dubai's landmarks such as **Palm Jumeirah** and **Burj Al Arab**.