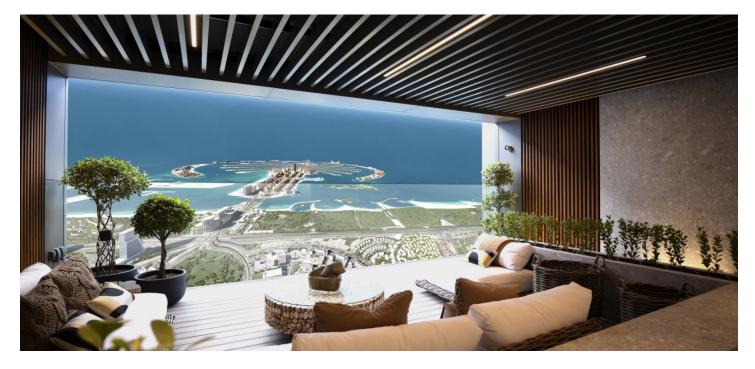

Located right on one of **Dubai's main thoroughfares** and close to the **beach**, this apartment with an amazing **over 5,000 sq. ft. layout** consists of a comfortable living room, a **fully fitted kitchen**, five bedrooms plus a **maid's room**, four bathrooms, new built-in wardrobes, and a **balcony**.

Facilities include **floor-to-ceiling windows**, recessed lighting, **marble** tile and **wood-grain** floors, and premium name brand hardware and equipment. The interior design style blends European and Middle Eastern elements, with **luxurious materials** throughout. The windows and balcony provide thrilling views of Dubai's landmarks such as **Palm Jumeirah** and **Burj Al Arab**.

S Tower's **concierge services** will see to all of your personal needs, while the city's social events and leisure activities will be at your fingertips.

Floor area: 5,062 sq. ft.