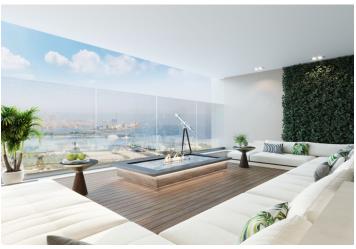

Located right on one of **Dubai's main thoroughfares** and close to the **beach**, this apartment with an amazing **over 5,000 sq. ft. layout** consists of a comfortable living room, a **fully fitted kitchen**, five bedrooms plus a **maid's room**, four bathrooms, new built-in wardrobes, and a **balcony**.

Facilities include **floor-to-ceiling windows**, recessed lighting, **marble** tile and **wood-grain** floors, and premium name brand hardware and equipment. The interior design style blends European and Middle Eastern elements, with **luxurious materials** throughout. The windows and balcony provide thrilling views of Dubai's landmarks such as **Palm Jumeirah** and **Burj Al Arab**.

S Tower's **concierge services** will see to all of your personal needs, while the city's social events and leisure activities will be at your fingertips.

Floor area: 5,062 sq. ft.