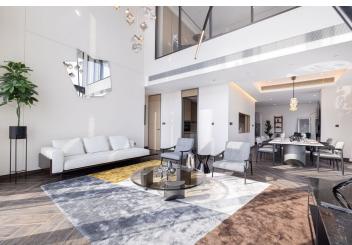

The layout is divided into an entrance level with a living room that has a **double-height ceiling** connected to a dining area, a separate kitchen, and a bathroom. Two bedrooms with en-suite bathrooms are on the upper level. The living room leads to a **loggia** with **breathtaking panoramic views**.

The generously apportioned spaces are full of **natural light** thanks to the floor-to-ceiling windows. To ensure a **maximum level of comforts**, everything has been designed down to the last detail. The building's residents have access to **five-star amenities**, including a modern **fitness center**, **infinity pool** with amazing views, shops, **gourmet dining options**, and the **Sky Lounge**, where you can relax with friends or business partners.