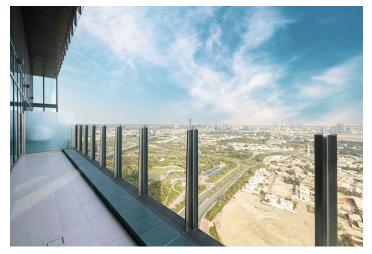

The layout is divided into an entrance level with a living room that has a **double-height ceiling** connected to a dining area, a separate kitchen, and a bathroom. Two bedrooms with en-suite bathrooms are on the upper level. The living room leads to a **loggia** with **breathtaking panoramic views**.