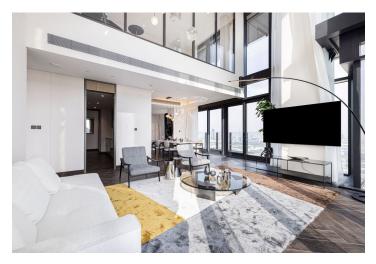

The layout is divided into an entrance level with a living room that has a **double-height ceiling** connected to a dining area, a separate kitchen, and a bathroom. Two bedrooms with en-suite bathrooms are on the upper level. The living room leads to a **loggia** with **breathtaking panoramic views**.

The generously apportioned spaces are full of **natural light** thanks to the floor-to-ceiling windows. To ensure a **maximum level of comforts**, everything has been designed down to the last detail. The building's residents have access to **five-star amenities**, including a modern **fitness center**, **infinity pool** with amazing views, shops, **gourmet dining options**, and the **Sky Lounge**, where you can relax with friends or business partners.