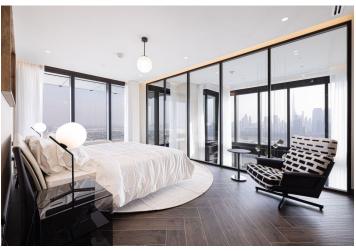

\* Area of the unit according to the Civil Code. The area consists of the sum total area of the entire unit bounded by perimeter walls.

This airy apartment with far-reaching views of the Dubai panorama is part of The One Za'abeel Residences luxury project, consisting of two towers with apartments, a shopping mall, bars, spas, and Michelin star restaurants.

The layout is divided into an entrance level with a living room that has a **double-height ceiling** connected to a dining area, a separate kitchen, and a bathroom. Two bedrooms with en-suite bathrooms are on the upper level. The living room leads to a **loggia** with **breathtaking panoramic views**.

The generously apportioned spaces are full of **natural light** thanks to the floor-to-ceiling windows. To ensure a **maximum level of comforts**, everything has been designed down to the last detail. The building's residents have access to **five-star amenities**, including a modern **fitness center**, **infinity pool** with amazing views, shops, **gourmet dining options**, and the **Sky Lounge**, where you can relax with friends or business partners.