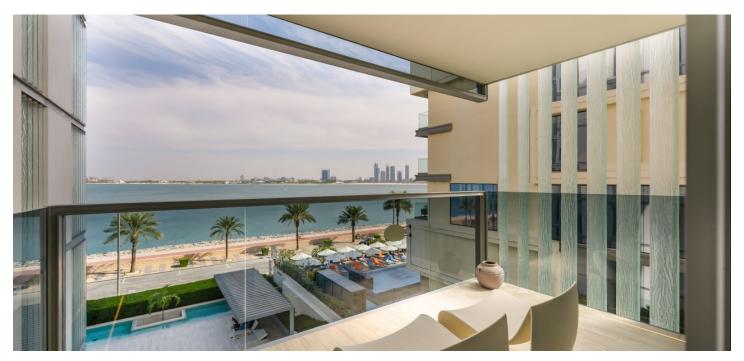

\* Area of the unit according to the Civil Code. The area consists of the sum total area of the entire unit bounded by perimeter walls.

This deluxe residence with 3 bedrooms, carefully furnished with designer pieces, offers amazing views of the sea. Part of the Muraba Residence complex, created by world-renowned architects, which also has a pool, gym, and spa. The complex boasts a prestigious location on the iconic, artificial Palm Jumeirah archipelago.

The island in the shape of a palm is home to the most **luxurious resorts** and **many select restaurants**. It's well connected to the mainland by public transport of car.

Floor area: 222 m<sup>2</sup>.