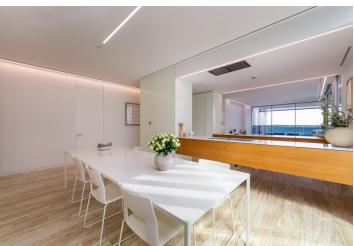

The apartment consists of an open plan living room, kitchen, and dining area, 3 bedrooms, 4 bathrooms, and a room that can be used as a laundry and storage space.

Top-class facilities include central air-conditioning, a Valcucine kitchen with Gaggenau appliances, floor-to-ceiling windows with electrically operated blinds, Panzeri lights, Rimadesio wardroves, a wireless dimming system, sanitary ware by Kartell by Laufen, and Vola faucets. Residents can avail themselves of concierge services, an outdoor pool, a fully equipped gym, and steam room.