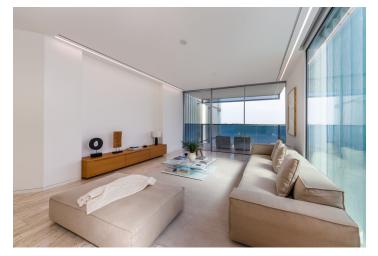

The apartment consists of an open plan living room, kitchen, and dining area, 3 bedrooms, 4 bathrooms, and a room that can be used as a laundry and storage space.

Top-class facilities include central air-conditioning, a Valcucine kitchen with Gaggenau appliances, floor-to-ceiling windows with electrically operated blinds, Panzeri lights, Rimadesio wardroves, a wireless dimming system, sanitary ware by Kartell by Laufen, and Vola faucets. Residents can avail themselves of concierge services, an outdoor pool, a fully equipped gym, and steam room.