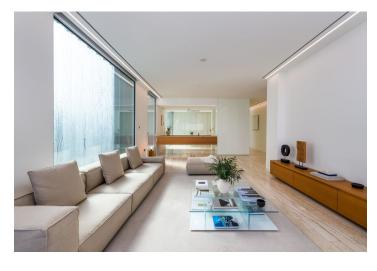

The apartment consists of an open plan living room, kitchen, and dining area, 3 bedrooms, 4 bathrooms, and a room that can be used as a laundry and storage space.

Top-class facilities include central air-conditioning, a Valcucine kitchen with Gaggenau appliances, floor-to-ceiling windows with electrically operated blinds, Panzeri lights, Rimadesio wardroves, a wireless dimming system, sanitary ware by Kartell by Laufen, and Vola faucets. Residents can avail themselves of concierge services, an outdoor pool, a fully equipped gym, and steam room.