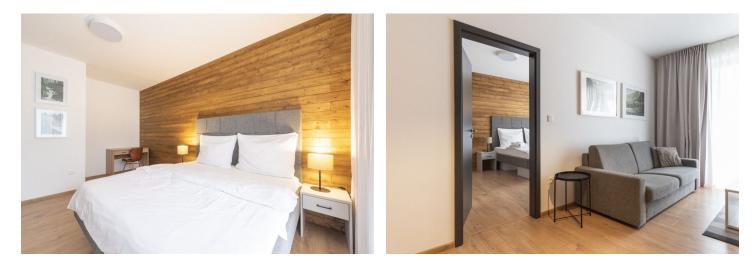

The layout of the apartment consists of an entrance hall and a living area connected to the kitchen, dining room, and access to the **balcony** with picturesque views of the **High Tatras**. There is also a bedroom with access to the **balcony** and a bathroom (shower, toilet).