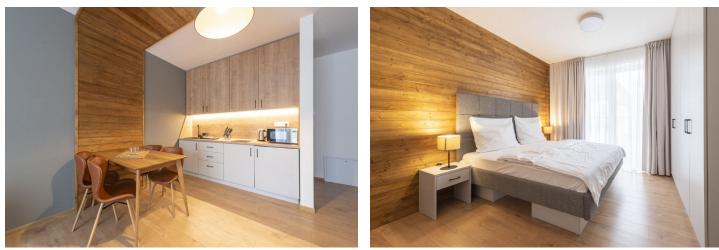

The layout of the apartment consists of an entrance hall and a living area connected to the kitchen, dining room, and access to the **balcony** with picturesque views of the **High Tatras**. There is also a bedroom with access to the **balcony** and a bathroom (shower, toilet).

The quality facilities of this **fully equipped apartment** include a **fully fitted kitchen** with **appliances** (Mora hob, Philco fridge/freezer, **Gorenje** microwave and kettle). The apartment includes hotel services and a wellness area.