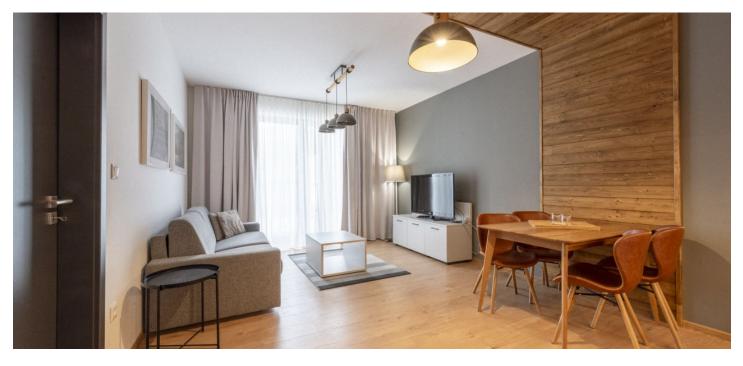

The layout of the apartment consists of an entrance hall and a living area connected to the kitchen, dining room, and access to the **balcony** with picturesque views of the **High Tatras**. There is also a bedroom with access to the **balcony** and a bathroom (shower, toilet).

The quality facilities of this **fully equipped apartment** include a **fully fitted kitchen** with **appliances** (Mora hob, Philco fridge/freezer, **Gorenje** microwave and kettle). The apartment includes hotel services and a wellness area.