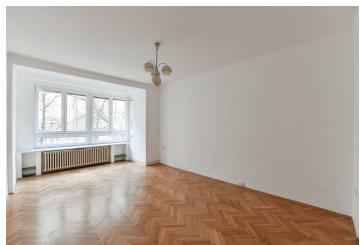

The apartment is divided into a living room, a kitchen, 2 bedrooms, a bathroom, a toilet, and a hallway. The kitchen leads to a loggia, which provides beautiful views of the well-maintained courtyard garden. The apartment also has a cellar. Parking is available to residents in the blue zone in front of the building.

High ceilings (3 m) create a feeling of an airy, bright space. The apartment boasts plastic windows, wooden parquet floors, and a kitchen unit. Heating is provided by a Viessmann gas boiler.

This central part of Vinohrady offers a wide range of leisure activities, restaurants, cafes, and shops, including small boutiques. Farmers' markets are regularly held on nearby Jiřího z Poděbrad Square. There are kindergartens and elementary schools, playgrounds, and various sports fields in the surrounding streets, and the pleasant city parks of Bratří Čapků and Svatopluk Čech are ideal for relaxation. Excellent transport connections to other parts of the city are provided by trams, buses, and the metro; the Flora metro station is a 10-minute walk from the building.