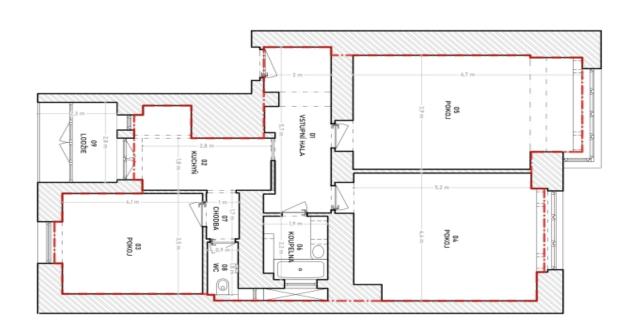

Floor area 91,7 m², loggia 6,7 m², cellar.

Brno

|    | VÝMĚRY MÍSTNOSTÍ<br>BYTOVÁ JEDNOTKA   |
|----|---------------------------------------|
| €  | POPIS                                 |
| 2  | VSTUPNÍ HALA                          |
| 02 | KUCHYŇ                                |
| 品  | POKOJ                                 |
| 2  | POKOJ                                 |
| 55 | POKOJ                                 |
| 90 | KOUPELNA                              |
| 07 | CHODBA                                |
| 8  | WC                                    |
|    | UŽITNÁ PLOCHA BYTOVÉ JEDNOTKY (m²)    |
| 9  | LODŽIE                                |
|    | UŽITNÁ PLOCHA + LOOŽIE (m²)           |
|    | PODLAHOVÁ PLOCHA BYTOVÉ JEDNOTKY (m²) |