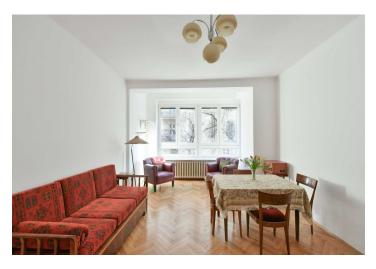

The apartment is divided into a living room, a kitchen, 2 bedrooms, a bathroom, a toilet, and a hallway. The kitchen leads to a loggia, which provides beautiful views of the well-maintained courtyard garden. The apartment also has a cellar. Parking is available to residents in the blue zone in front of the building.

High ceilings (3 m) create a feeling of an airy, bright space. The apartment boasts plastic windows, wooden parquet floors, and a kitchen unit. Heating is provided by a Viessmann gas boiler.

This central part of Vinohrady offers a wide range of leisure activities, restaurants, cafes, and shops, including small boutiques. Farmers' markets are regularly held on nearby Jiřího z Poděbrad Square. There are kindergartens and elementary schools, playgrounds, and various sports fields in the surrounding streets, and the pleasant city parks of Bratří Čapků and Svatopluk Čech are ideal for relaxation. Excellent transport connections to other parts of the city are provided by trams, buses, and the metro; the Flora metro station is a 10-minute walk from the building.