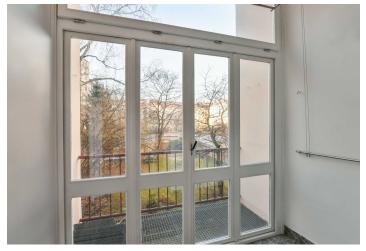

The apartment is divided into a living room, a kitchen, 2 bedrooms, a bathroom, a toilet, and a hallway. The kitchen leads to a loggia, which provides beautiful views of the well-maintained courtyard garden. The apartment also has a cellar. Parking is available to residents in the blue zone in front of the building.