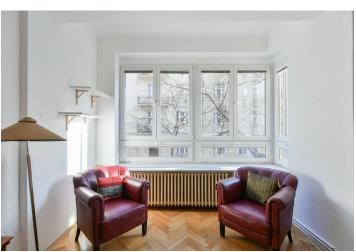

The apartment is divided into a living room, a kitchen, 2 bedrooms, a bathroom, a toilet, and a hallway. The kitchen leads to a loggia, which provides beautiful views of the well-maintained courtyard garden. The apartment also has a cellar. Parking is available to residents in the blue zone in front of the building.

High ceilings (3 m) create a feeling of an airy, bright space. The apartment boasts plastic windows, wooden parquet floors, and a kitchen unit. Heating is provided by a Viessmann gas boiler.

This central part of Vinohrady offers a wide range of leisure activities, restaurants, cafes, and shops, including small boutiques. Farmers' markets are regularly held on nearby Jiřího z Poděbrad Square. There are kindergartens and elementary schools, playgrounds, and various sports fields in the surrounding streets, and the pleasant city parks of Bratří Čapků and Svatopluk Čech are ideal for relaxation. Excellent transport connections to other parts of the city are provided by trams, buses, and the metro; the Flora metro station is a 10-minute walk from the building.