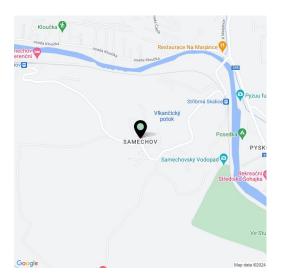

#### Location

- · tourist attractive location
- in the middle of beautiful nature
- only 50 m from the Samechov **railway station** and the legendary Posázavský Pacifik line from Čerčany to Zruč nad Sázavou
- 8 km from the D1 highway exit, 30 km from the outskirts of Prague
- bike paths and hiking trails in the immediate vicinity
- the gently flowing **Sázava River** is used for boating, with the possibility of getting on/off directly at the hotel