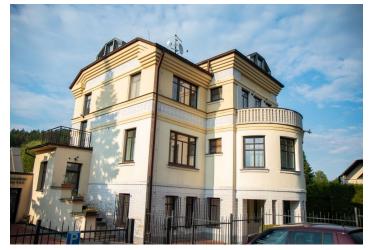

#### **Property**

- main building consists of 3 above-ground floors and 1 underground floor with an elevator
- built-up area 812 m²
- 23 rooms (double, triple, and quadruple)
- 57 beds
- rooms are fully equipped (including quality medical mattresses)
- elevator in the main building
- 4 conference rooms for corporate events: large hall 102 m² (capacity of up to 80 people), small hall 39 m² (up to 20 people), lounge 19 m² (up to 10 people), restaurant 65 m² (up to 50 people)
- Finnish sauna witha changing room and cooling pool
- massage parlor
- billiard club
- tennis court
- own pier with the possibility of boarding and disembarking directly at the hotel or for swimming
- garden, netball court, ping-pong table
- terrace with a charming view of the Sázava River