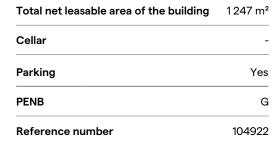

### Hotel

€ 1805 054 | CZK 45 000 000

1247 m², Benešov, Chocerady, Samechov

| Total net leasable area of the building | 1247 m² |
|-----------------------------------------|---------|
| Cellar                                  | -       |
| Parking                                 | Yes     |
| PENB                                    | G       |
| Reference number                        | 104922  |