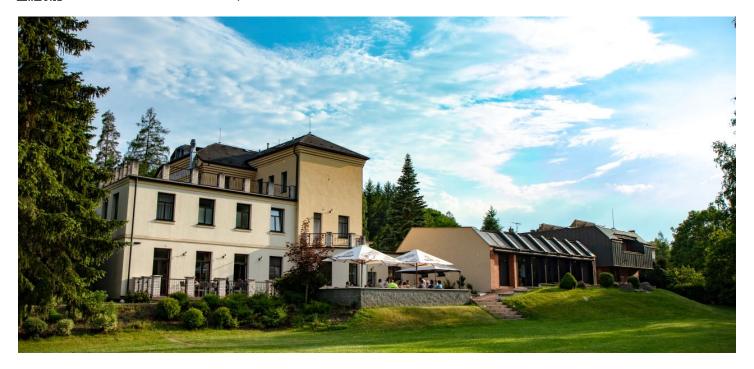

### €1805 054 I CZK 45 000 000

This offer of an established hotel, used mainly as a training center, is located in the beautiful and peaceful Posázaví region, only 30 km from the outskirts of Prague, near an exit from the D1 highway.

#### Key investment criteria

- total net floor area 1,247 m²
- plot of land 7,737 m<sup>2</sup>
- ideal for training, team building, and weddings
- the entire complex is in an excellent technical condition
- own barrier-free restaurant with a bar
- conference facilities
- wonderful views of the surrounding nature
- hassle-free parking
- part of the offer is the delivery of a working concept including a database of companies with contracted events
- with the current occupancy rate (15-20%), the net revenue is CZK 2,500,000
- sale 100% shares in a company (share deal)

#### **Property**

- main building consists of 3 above-ground floors and 1 underground floor with an elevator
- built-up area 812 m²
- 23 rooms (double, triple, and quadruple)
- 57 beds
- rooms are fully equipped (including quality medical mattresses)
- elevator in the main building
- 4 conference rooms for corporate events: large hall 102 m² (capacity of up to 80 people), small hall 39 m² (up to 20 people), lounge 19 m² (up to 10 people), restaurant 65 m² (up to 50 people)
- Finnish sauna witha changing room and cooling pool
- massage parlor
- billiard club
- tennis court
- own pier with the possibility of boarding and disembarking directly at the hotel or for swimming
- garden, netball court, ping-pong table
- terrace with a charming view of the Sázava River