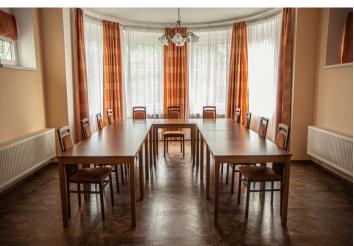

#### **Property**

- main building consists of 3 above-ground floors and 1 underground floor with an elevator
- built-up area 812 m²
- 23 rooms (double, triple, and quadruple)
- 57 beds
- rooms are fully equipped (including quality medical mattresses)
- elevator in the main building
- 4 conference rooms for corporate events: large hall 102 m² (capacity of up to 80 people), small hall 39 m² (up to 20 people), lounge 19 m² (up to 10 people), restaurant 65 m² (up to 50 people)
- Finnish sauna witha changing room and cooling pool
- massage parlor
- billiard club
- tennis court
- own pier with the possibility of boarding and disembarking directly at the hotel or for swimming
- garden, netball court, ping-pong table
- terrace with a charming view of the Sázava River