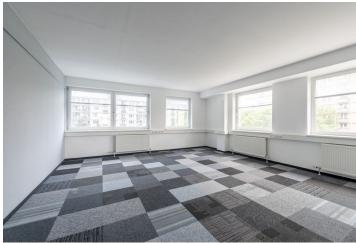

## € 723 800 | CZK 18 069 667

Renovated administrative premises in a multi-functional building with an elevator and garage parking right on Račianske Mýto in Bratislava.

The **329**  $m^2$  space is the only one on the **third floor** in a building with an elevator. It is divided into a foyer, its own reception, office space, meeting room, and social facilities.

Facilities include plastic **windows with interior blinds**, **air-conditioning**, and central **heating with regulation** for the entire floor. The building has been externally insulated.

In 2024, the interior was modified. **Walls were painted** and **new carpets were laid**. On the ground floor, there is a **reception with a private security service**. **Two parking spaces in the garage** under the building allow direct access to the private premises of the building.