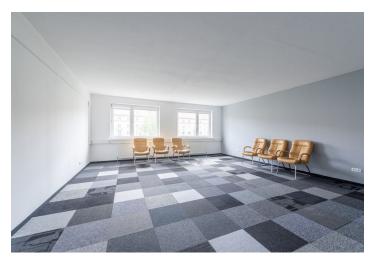

## € 723 800 | CZK 18 069 667

Renovated administrative premises in a multi-functional building with an elevator and garage parking right on Račianske Mýto in Bratislava.

The **329**  $m^2$  space is the only one on the **third floor** in a building with an elevator. It is divided into a foyer, its own reception, office space, meeting room, and social facilities.

Facilities include plastic **windows with interior blinds**, **air-conditioning**, and central **heating with regulation** for the entire floor. The building has been externally insulated.

In 2024, the interior was modified. **Walls were painted** and **new carpets were laid**. On the ground floor, there is a **reception with a private security service**. **Two parking spaces in the garage** under the building allow direct access to the private premises of the building.