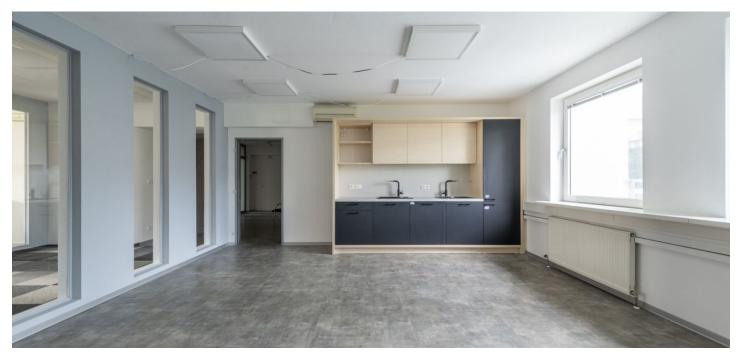

## € 723 800 | CZK 18 069 667

Renovated administrative premises in a multi-functional building with an elevator and garage parking right on Račianske Mýto in Bratislava.

The **329**  $m^2$  space is the only one on the **third floor** in a building with an elevator. It is divided into a foyer, its own reception, office space, meeting room, and social facilities.

Facilities include plastic **windows with interior blinds**, **air-conditioning**, and central **heating with regulation** for the entire floor. The building has been externally insulated.

In 2024, the interior was modified. **Walls were painted** and **new carpets were laid**. On the ground floor, there is a **reception with a private security service**. **Two parking spaces in the garage** under the building allow direct access to the private premises of the building.