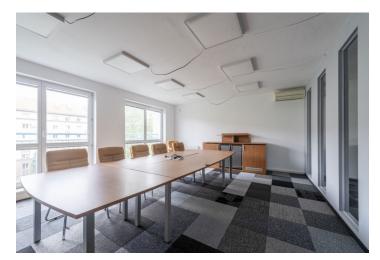

## € 723 800 | CZK 18 069 667

Renovated administrative premises in a multi-functional building with an elevator and garage parking right on Račianske Mýto in Bratislava.

The **329**  $m^2$  space is the only one on the **third floor** in a building with an elevator. It is divided into a foyer, its own reception, office space, meeting room, and social facilities.

Facilities include plastic **windows with interior blinds**, **air-conditioning**, and central **heating with regulation** for the entire floor. The building has been externally insulated.

In 2024, the interior was modified. **Walls were painted** and **new carpets were laid**. On the ground floor, there is a **reception with a private security service**. **Two parking spaces in the garage** under the building allow direct access to the private premises of the building.