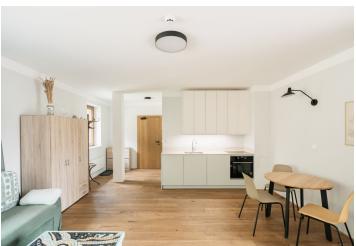

The area of the 2nd floor unit consists of a main living room with a kitchen and a bathroom with a shower and toilet. The living room is joined by a southwest-facing covered terrace with soothing views of the surrounding nature.

Facilities include an **oak floor**, an equipped kitchen, rebate-free doors with **M&T** hardware, Italian wall and floor tiles, high-quality sanitary ware, and **Laufen** and **Grohe** faucets. Hot water is provided by a boiler, heating by electric direct heaters, both with the possibility of remote control via an application. High-quality mountain drinking water comes from a borehole treated with filtration. The complex offers a **wellness area** with a **sauna**, **steam room**, **Kneipp walkway**, **and relaxation terrace**, as well as a laundry room with washing machines and dryers, an outdoor **fitness center** and **a children's playground**. There is an elevator in the building and **a key box** is used for the contactless handover of apartment keys. The unit has its own parking space in the **outdoor parking lot** and **a separate cellar** with sufficient space for storing bikes, skis, and other sports equipment. The entire complex is guarded by **a camera system**.