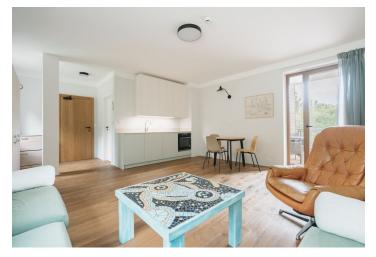

The area of the 2nd floor unit consists of a main living room with a kitchen and a bathroom with a shower and toilet. The living room is joined by a southwest-facing covered terrace with soothing views of the surrounding nature.

Facilities include an **oak floor**, an equipped kitchen, rebate-free doors with **M&T** hardware, Italian wall and floor tiles, high-quality sanitary ware, and **Laufen** and **Grohe** faucets. Hot water is provided by a boiler, heating by electric direct heaters, both with the possibility of remote control via an application. High-quality mountain drinking water comes from a borehole treated with filtration. The complex offers a **wellness area** with a **sauna**, **steam room**, **Kneipp walkway**, **and relaxation terrace**, as well as a laundry room with washing machines and dryers, an outdoor **fitness center** and **a children's playground**. There is an elevator in the building and **a key box** is used for the contactless handover of apartment keys. The unit has its own parking space in the **outdoor parking lot** and **a separate cellar** with sufficient space for storing bikes, skis, and other sports equipment. The entire complex is guarded by **a camera system**.