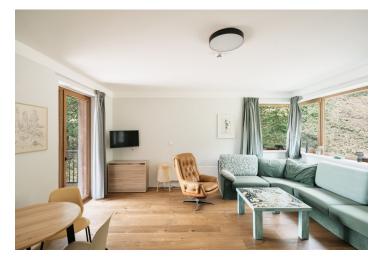

The area of the 2nd floor unit consists of a main living room with a kitchen and a bathroom with a shower and toilet. The living room is joined by a southwest-facing covered terrace with soothing views of the surrounding nature.

Facilities include an **oak floor**, an equipped kitchen, rebate-free doors with **M&T** hardware, Italian wall and floor tiles, high-quality sanitary ware, and **Laufen** and **Grohe** faucets. Hot water is provided by a boiler, heating by electric direct heaters, both with the possibility of remote control via an application. High-quality mountain drinking water comes from a borehole treated with filtration. The complex offers a **wellness area** with a **sauna**, **steam room**, **Kneipp walkway**, **and relaxation terrace**, as well as a laundry room with washing machines and dryers, an outdoor **fitness center** and **a children's playground**. There is an elevator in the building and **a key box** is used for the contactless handover of apartment keys. The unit has its own parking space in the **outdoor parking lot** and **a separate cellar** with sufficient space for storing bikes, skis, and other sports equipment. The entire complex is guarded by **a camera system**.