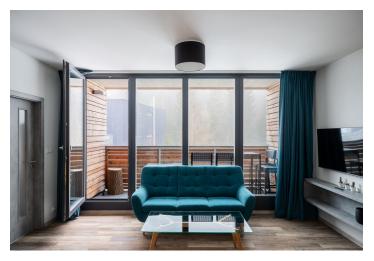

The layout of the **fully equipped** apartment consists of a living room with a kitchen and west-facing **loggia**, 2 bedrooms, a bathroom with a shower, a separate toilet, and a foyer. The apartment also includes a storage room on the same floor, **a bicycle box** in the basement of the building, and an outdoor **parking space.** The building has its own manager.

The interior, in natural tones, is complemented by colorful solitaire pieces in the living room. The spacious **ORESI** brand kitchen is equipped with Beco appliances and **a drinking water** filter, and other built-in furniture is located in the bedroom and hallway. Home comfort is completed by **heated floors**, **vinyl** in the living area, and large-format tiles in the bathrooms and in the hallway, while heating can be controlled remotely. The windows are **wooden triple-glazed**.