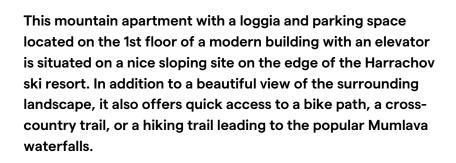

Harrachov is the perfect place for lovers of nature, entertainment, and sports, whether it's a bobsleigh track, a ski area, various sports grounds, fitness and wellness, or museums, restaurants, or cafes. Walks to the nearby Mumlava Waterfalls or Čertova Hora can be complemented by longer trips on cross-country skis or bikes along the peaks of the Krkonoše and Jizera mountains. Harrachov is easily accessible from Prague by highway, and the journey takes approximately an hour and a half.