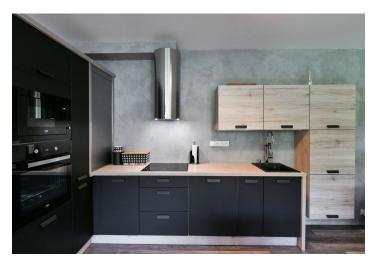

The interior, in natural tones, is complemented by colorful solitaire pieces in the living room. The spacious **ORESI** brand kitchen is equipped with Beco appliances and **a drinking water** filter, and other built-in furniture is located in the bedroom and hallway. Home comfort is completed by **heated floors**, **vinyl** in the living area, and large-format tiles in the bathrooms and in the hallway, while heating can be controlled remotely. The windows are **wooden triple-glazed**.