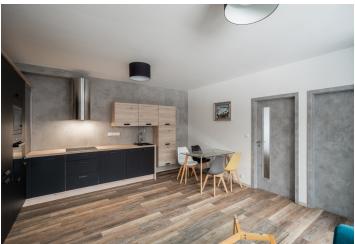

The layout of the **fully equipped** apartment consists of a living room with a kitchen and west-facing **loggia**, 2 bedrooms, a bathroom with a shower, a separate toilet, and a foyer. The apartment also includes a storage room on the same floor, **a bicycle box** in the basement of the building, and an outdoor **parking space.** The building has its own manager.

The interior, in natural tones, is complemented by colorful solitaire pieces in the living room. The spacious **ORESI** brand kitchen is equipped with Beco appliances and **a drinking water** filter, and other built-in furniture is located in the bedroom and hallway. Home comfort is completed by **heated floors**, **vinyl** in the living area, and large-format tiles in the bathrooms and in the hallway, while heating can be controlled remotely. The windows are **wooden triple-glazed**.