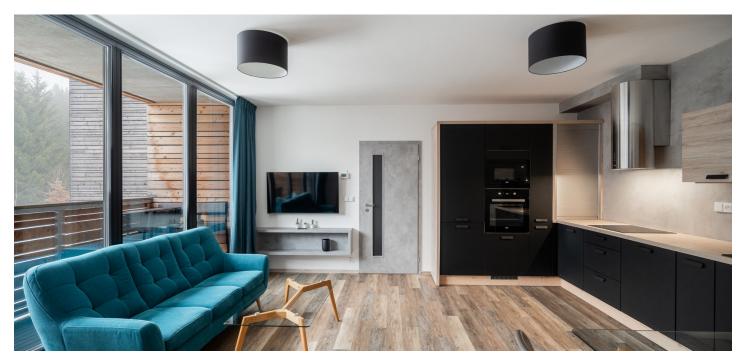

The layout of the **fully equipped** apartment consists of a living room with a kitchen and west-facing **loggia**, 2 bedrooms, a bathroom with a shower, a separate toilet, and a foyer. The apartment also includes a storage room on the same floor, **a bicycle box** in the basement of the building, and an outdoor **parking space.** The building has its own manager.

The interior, in natural tones, is complemented by colorful solitaire pieces in the living room. The spacious **ORESI** brand kitchen is equipped with Beco appliances and **a drinking water** filter, and other built-in furniture is located in the bedroom and hallway. Home comfort is completed by **heated floors**, **vinyl** in the living area, and large-format tiles in the bathrooms and in the hallway, while heating can be controlled remotely. The windows are **wooden triple-glazed**.