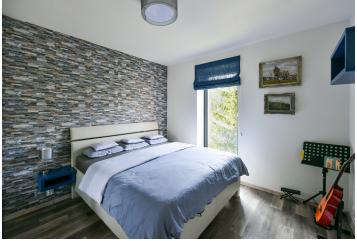

The layout of the **fully equipped** apartment consists of a living room with a kitchen and west-facing **loggia**, 2 bedrooms, a bathroom with a shower, a separate toilet, and a foyer. The apartment also includes a storage room on the same floor, **a bicycle box** in the basement of the building, and an outdoor **parking space.** The building has its own manager.

The interior, in natural tones, is complemented by colorful solitaire pieces in the living room. The spacious **ORESI** brand kitchen is equipped with Beco appliances and **a drinking water** filter, and other built-in furniture is located in the bedroom and hallway. Home comfort is completed by **heated floors**, **vinyl** in the living area, and large-format tiles in the bathrooms and in the hallway, while heating can be controlled remotely. The windows are **wooden triple-glazed**.