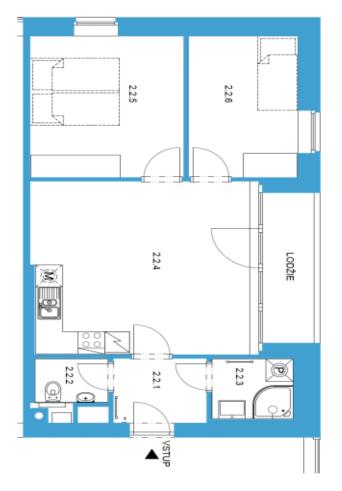

The layout of the **fully equipped** apartment consists of a living room with a kitchen and west-facing **loggia**, 2 bedrooms, a bathroom with a shower, a separate toilet, and a foyer. The apartment also includes a storage room on the same floor, **a bicycle box** in the basement of the building, and an outdoor **parking space.** The building has its own manager.

Floor area 58.1 m<sup>2</sup>, loggia 4.5 m<sup>2</sup>, storage room 2.3 m<sup>2</sup>, cyclobox 4.3 m<sup>2</sup>.

\* Area of the unit according to the Civil Code. The area consists of the sum total area of the entire unit bounded by perimeter walls.

### € 340 477 | CZK 8 500 000

58.1 m², Jablonec nad Nisou, Harrachov

| 55.3           | ČISTÁ PLOCHA<br>MÍSTNOSTÍ |                       |             |
|----------------|---------------------------|-----------------------|-------------|
| 9.3            | POKOJ                     | 2.2.6.                |             |
| 13.1           | РОКОЈ                     | 2.2.5.                |             |
| 23.8           | POKOJ + KK                | 22.4.                 | BYT         |
| 3.1            | KOUPELNA                  | 2.2.3                 | 7           |
| 21             | WC                        | 222                   |             |
| 4.0            | ZÁDVEŘÍ                   | 22.1.                 |             |
| PLOCHA<br>[m²] | NÁZEV MÍSTNOSTI           | OZNAČENÍ<br>MÍSTNOSTI | NZO<br>NISO |
|                | plochy místností          | chy n                 | plo         |