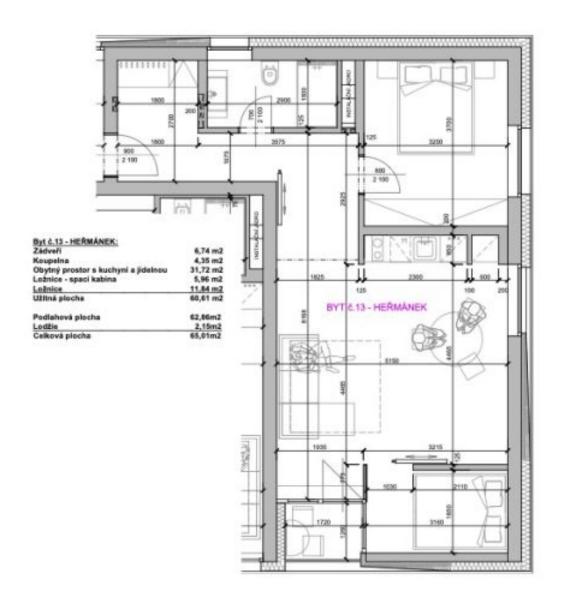

Sold

62.86 m², Karlovy Vary, Abertamy, Vítězná

Sold

62.86 m², Karlovy Vary, Abertamy, Vítězná

| Total area       | 65 m²                 |
|------------------|-----------------------|
| Floor area*      | 63 m²                 |
| Loggia           | 2 m²                  |
| Parking          | Outdoor parking space |
| Cellar           | -                     |
| PENB             | В                     |
| Reference number | 105406                |

The 63 m² Heřmánek apartment is located on the 2nd floor and offers beautiful views of the surrounding nature. It consists of an open space living room with a preparation for a kitchen, from which you can enter both the loggia and a smaller built-in bedroom, as well as the master bedroom, a bathroom, and a foyer. The building offers a sauna relaxation room, a bike room including a bicycle charging station, a ski room, a storage locker (in the bike room and ski room), a bike wash and laundry room, a garden barbecue pit, and facility management services, including cleaning.

# **DŮM 17 BYLIN**

DISPOZIČNÍ VÝKRES APARTMÁNŮ: 13 - HEŘMÁNEK CELKOVÁ PLOCHA 65,01 m2

POZNÁMKA: VYBAVENÍ BYTU NÁBYTKEM JE ZOBRAZENO INFORMATIVNÉ KÓTOVÁNO VE VÝROBNÍCH ROZMĚRECH BEZ OMÍTEK

Sold

62.86 m², Karlovy Vary, Abertamy, Vítězná