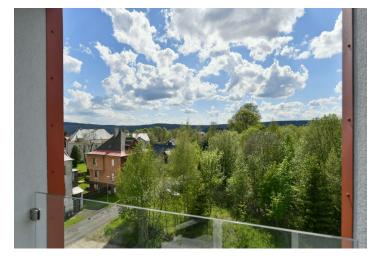

The 63 m² Heřmánek apartment is located on the 2nd floor and offers beautiful views of the surrounding nature. It consists of an open space living room with a preparation for a kitchen, from which you can enter both the loggia and a smaller built-in bedroom, as well as the master bedroom, a bathroom, and a foyer. The building offers a sauna relaxation room, a bike room including a bicycle charging station, a ski room, a storage locker (in the bike room and ski room), a bike wash and laundry room, a garden barbecue pit, and facility management services, including cleaning.