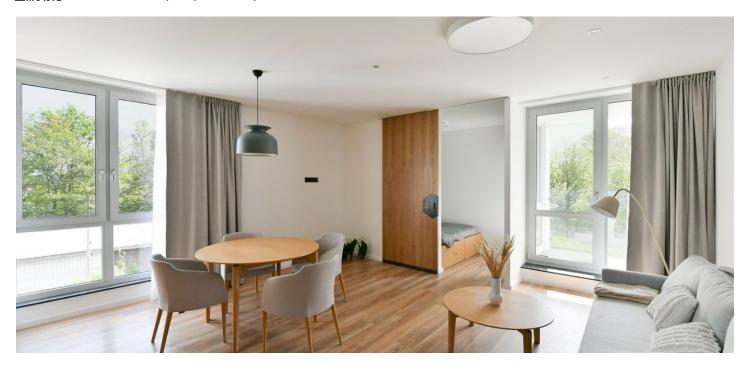

The 63 m² Heřmánek apartment is located on the 2nd floor and offers beautiful views of the surrounding nature. It consists of an open space living room with a preparation for a kitchen, from which you can enter both the loggia and a smaller built-in bedroom, as well as the master bedroom, a bathroom, and a foyer. The building offers a sauna relaxation room, a bike room including a bicycle charging station, a ski room, a storage locker (in the bike room and ski room), a bike wash and laundry room, a garden barbecue pit, and facility management services, including cleaning.

The apartment has a security entrance door and triple-glazed plastic windows. Facilities also include a master key system facilitating movement around the building, motion sensors connected to a LOXONE smart home system, an autonomous smoke detector, and a separate Wi-Fi router. The designer bathroom is equipped with quality sanitary ware. The airconditioning unit located in the living room ensures thermal comfort in the summer, and underfloor heating provides the same in the winter. The complex has outdoor parking spaces, and the Schindler elevator makes it wheelchair accessible.