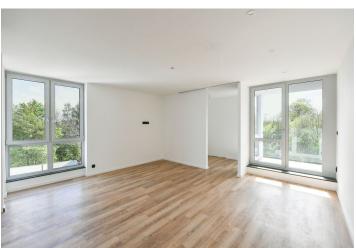

The 63 m² Heřmánek apartment is located on the 2nd floor and offers beautiful views of the surrounding nature. It consists of an open space living room with a preparation for a kitchen, from which you can enter both the loggia and a smaller built-in bedroom, as well as the master bedroom, a bathroom, and a foyer. The building offers a sauna relaxation room, a bike room including a bicycle charging station, a ski room, a storage locker (in the bike room and ski room), a bike wash and laundry room, a garden barbecue pit, and facility management services, including cleaning.

The apartment has a security entrance door and triple-glazed plastic windows. Facilities also include a master key system facilitating movement around the building, motion sensors connected to a LOXONE smart home system, an autonomous smoke detector, and a separate Wi-Fi router. The designer bathroom is equipped with quality sanitary ware. The airconditioning unit located in the living room ensures thermal comfort in the summer, and underfloor heating provides the same in the winter. The complex has outdoor parking spaces, and the Schindler elevator makes it wheelchair accessible.

The photo depicting facilities comes from a model apartment.

Floor area 62.86 m², loggia 2.15 m².

62.86 m², Karlovy Vary, Abertamy, Vítězná