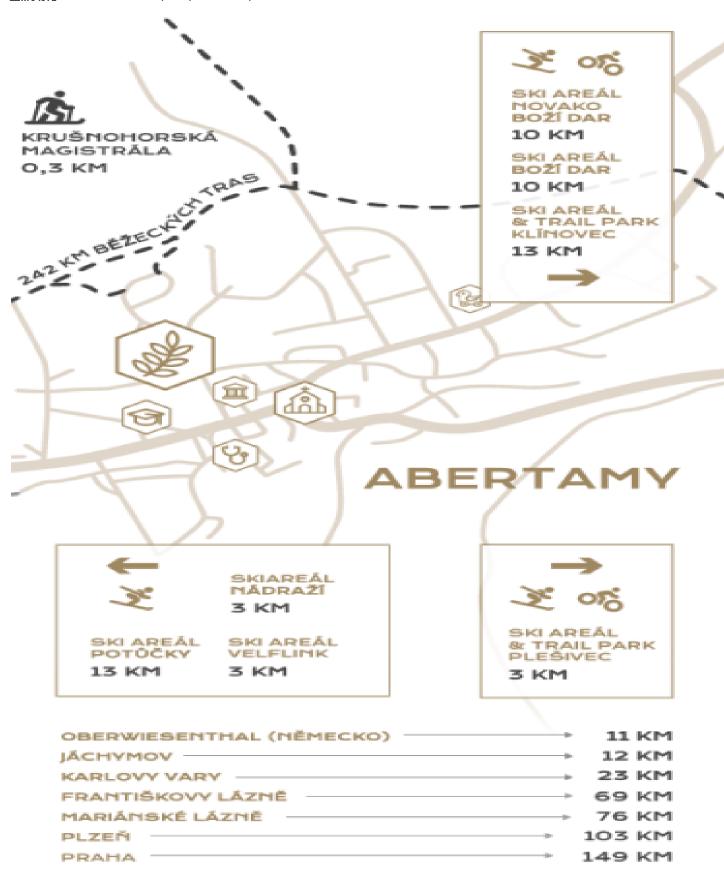

Abertamy is a picturesque mountain and recreation town in the **Krušné Mountains**. A perfect place for lovers of winter fun and long summer hikes through the surrounding beautiful landscape, but at the same time it also offers classic services such as local shops and restaurants. The drive from Prague takes approximately 2 hours, and from Karlovy Vary only 30 minutes.