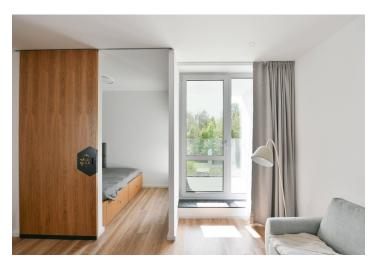

The 63 m² Heřmánek apartment is located on the 2nd floor and offers beautiful views of the surrounding nature. It consists of an open space living room with a preparation for a kitchen, from which you can enter both the loggia and a smaller built-in bedroom, as well as the master bedroom, a bathroom, and a foyer. The building offers a sauna relaxation room, a bike room including a bicycle charging station, a ski room, a storage locker (in the bike room and ski room), a bike wash and laundry room, a garden barbecue pit, and facility management services, including cleaning.

The apartment has a security entrance door and triple-glazed plastic windows. Facilities also include a master key system facilitating movement around the building, motion sensors connected to a LOXONE smart home system, an autonomous smoke detector, and a separate Wi-Fi router. The designer bathroom is equipped with quality sanitary ware. The airconditioning unit located in the living room ensures thermal comfort in the summer, and underfloor heating provides the same in the winter. The complex has outdoor parking spaces, and the Schindler elevator makes it wheelchair accessible.