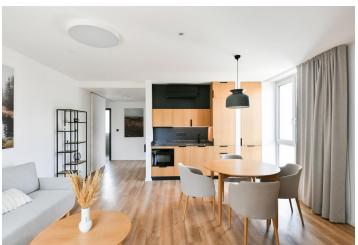

The 63 m² Heřmánek apartment is located on the 2nd floor and offers beautiful views of the surrounding nature. It consists of an open space living room with a preparation for a kitchen, from which you can enter both the loggia and a smaller built-in bedroom, as well as the master bedroom, a bathroom, and a foyer. The building offers a sauna relaxation room, a bike room including a bicycle charging station, a ski room, a storage locker (in the bike room and ski room), a bike wash and laundry room, a garden barbecue pit, and facility management services, including cleaning.

The photo depicting facilities comes from a model apartment.

Floor area 62.86 m², loggia 2.15 m².

62.86 m², Karlovy Vary, Abertamy, Vítězná