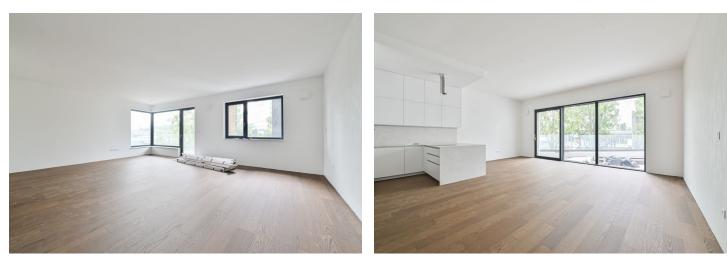

The layout of the apartment consists of a living room with a kitchenette and access to the **balcony**, two bedrooms, **wardrobes**, a bathroom, and a separate toilet.

The price includes a furnished interior which includes complete bathroom sanitary ware, **wooden parquet floors**, lacquered matt interior doors, and wallpaper.