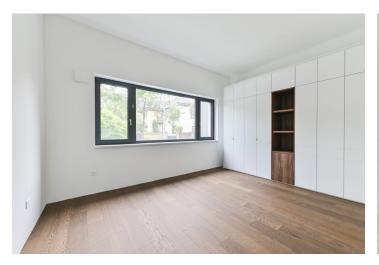

The layout of the apartment consists of a living room with a kitchenette and access to the **balcony**, two bedrooms, **wardrobes**, a bathroom, and a separate toilet.

The price includes a furnished interior which includes complete bathroom sanitary ware, **wooden parquet floors**, lacquered matt interior doors, and wallpaper.