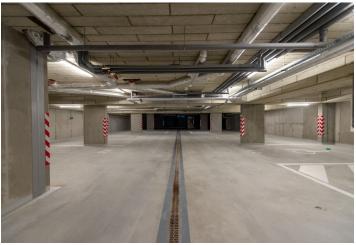

## € 242 000 I CZK 6 121 390

58.01 m², Bratislava V, Petržalka, Fialová

| Total area       | 64 m²      |
|------------------|------------|
| Floor area*      | 58 m²      |
| Terrace          | 6 m²       |
| Parking          | 20 000 EUR |
| Garage           | Yes        |
| Cellar           | -          |
| PENB             | A          |
| Reference number | 105576     |

The layout of the apartment consists of an entrance hall with space for a wardrobe, a bathroom with a bathtub, a separate toilet, a kitchen with space for a dining area, a living room, and a bedroom with space for two wardrobes. **Both rooms have access to a west-facing balcony**. It is possible to buy a parking space in an underground garage for EUR 20,000/space.