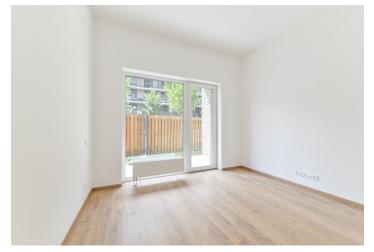

The layout of the apartment consists of an entrance hall with space for a wardrobe, a bathroom with a bathtub, a separate toilet, a kitchen with space for a dining area, a living room, and a bedroom with space for two wardrobes. **Both rooms have access to a west-facing balcony**. It is possible to buy a parking space in an underground garage for EUR 20,000/space.

Interior 58.01 m<sup>2</sup>, terrace 6.36 m<sup>2</sup>