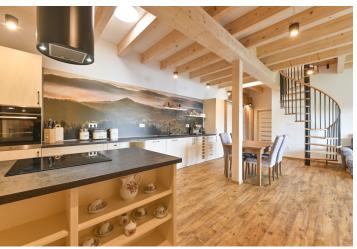

The layout of the ground floor consists of a hall with a toilet, a spacious living room with a **fireplace**, a glass wall with a **view** of the greenery and **Calvary**, a fully equipped kitchen with a pantry, a dining area, two other rooms, and a bathroom with a toilet. The living room has access to a generous **terrace**. On the second floor of the house, which is accessible via a spiral designer staircase, is a hallway, a large bathroom with a **corner bathtub**, and a spacious open attic. The cellar is entered from the terrace. There is a garden house and **parking for 5 cars** on the property.

Facilities include wooden doors, wooden triple-glazed windows, exterior electric aluminum blinds, large-area wooden parquet floors, underfloor heating, or a fireplace in the living room. Heating panels in the attic. Heating is provided by an electric boiler. The house, as well as the garden house, is connected to water and electricity connections, has a septic tank, is insulated, and completely fenced. It mostly faces southeast.