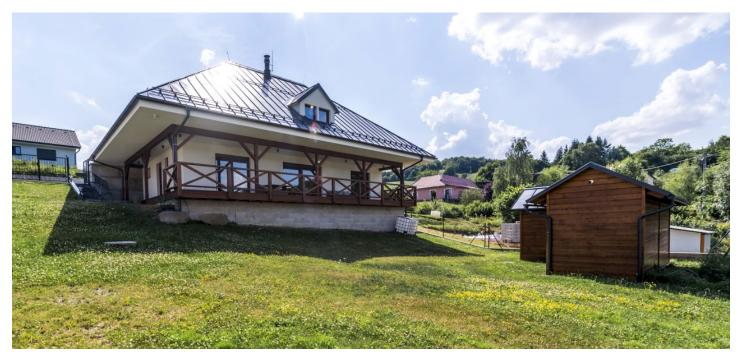

New-build ecological family house with minimal energy consumption, a fireplace, and parking for five cars right on the property. In a quiet location surrounded by nature, located only 5 minutes by car from Banská Štiavnica, a city known for its rich culture and history.

The layout of the ground floor consists of a hall with a toilet, a spacious living room with a **fireplace**, a glass wall with a **view** of the greenery and **Calvary**, a fully equipped kitchen with a pantry, a dining area, two other rooms, and a bathroom with a toilet. The living room has access to a generous **terrace**. On the second floor of the house, which is accessible via a spiral designer staircase, is a hallway, a large bathroom with a **corner bathtub**, and a spacious open attic. The cellar is entered from the terrace. There is a garden house and **parking for 5 cars** on the property.

The house is situated in a newly built area in **Banská Štiavnica - Štefulov**, surrounded by nature and beautiful **views**. Food can be found within 500 m. Complete civic amenities are available in the city, 5 minutes away by car. Banská Štiavnica, a historical city registered on the **UNESCO** list, adds a unique atmosphere. The **Štiavnické Hills** as well as several beautiful lakes for swimming are close-by.