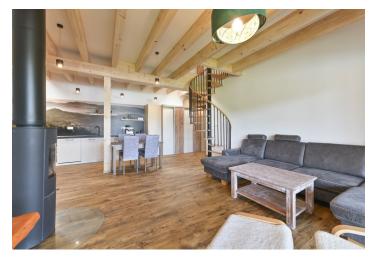

The layout of the ground floor consists of a hall with a toilet, a spacious living room with a **fireplace**, a glass wall with a **view** of the greenery and **Calvary**, a fully equipped kitchen with a pantry, a dining area, two other rooms, and a bathroom with a toilet. The living room has access to a generous **terrace**. On the second floor of the house, which is accessible via a spiral designer staircase, is a hallway, a large bathroom with a **corner bathtub**, and a spacious open attic. The cellar is entered from the terrace. There is a garden house and **parking for 5 cars** on the property.

Facilities include wooden doors, wooden triple-glazed windows, exterior electric aluminum blinds, large-area wooden parquet floors, underfloor heating, or a fireplace in the living room. Heating panels in the attic. Heating is provided by an electric boiler. The house, as well as the garden house, is connected to water and electricity connections, has a septic tank, is insulated, and completely fenced. It mostly faces southeast.