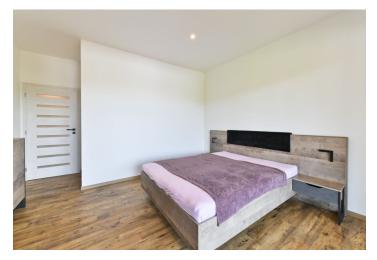

The layout of the ground floor consists of a hall with a toilet, a spacious living room with a **fireplace**, a glass wall with a **view** of the greenery and **Calvary**, a fully equipped kitchen with a pantry, a dining area, two other rooms, and a bathroom with a toilet. The living room has access to a generous **terrace**. On the second floor of the house, which is accessible via a spiral designer staircase, is a hallway, a large bathroom with a **corner bathtub**, and a spacious open attic. The cellar is entered from the terrace. There is a garden house and **parking for 5 cars** on the property.