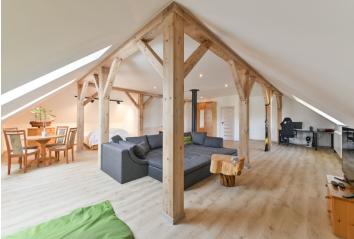

The layout of the ground floor consists of a hall with a toilet, a spacious living room with a **fireplace**, a glass wall with a **view** of the greenery and **Calvary**, a fully equipped kitchen with a pantry, a dining area, two other rooms, and a bathroom with a toilet. The living room has access to a generous **terrace**. On the second floor of the house, which is accessible via a spiral designer staircase, is a hallway, a large bathroom with a **corner bathtub**, and a spacious open attic. The cellar is entered from the terrace. There is a garden house and **parking for 5 cars** on the property.

Facilities include wooden doors, wooden triple-glazed windows, exterior electric aluminum blinds, large-area wooden parquet floors, underfloor heating, or a fireplace in the living room. Heating panels in the attic. Heating is provided by an electric boiler. The house, as well as the garden house, is connected to water and electricity connections, has a septic tank, is insulated, and completely fenced. It mostly faces southeast.