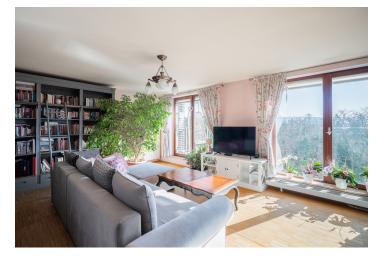

The layout consists of a south-facing living room with a kitchen, 3 bedrooms, a bathroom with a bathtub, a second bathroom with a shower, a large hallway with **storage spaces**, and a utility room with connections for a washing machine and dryer. The living room has access to **two covered terraces with views of the greenery**, with the larger one also accessible from the bedroom. The third terrace is accessible from the remaining two rooms. The apartment is currently divided into two separate units, a 2-bedroom and a studio, which can easily be combined into a spacious 3-bedroom with a simple modification.

The wooden floors in the apartment create a cozy atmosphere, while the large-format wooden windows enhance the seamless connection with the terraces, which are made of highly durable tropical Bangkirai wood. The comfortable climate in the living room is ensured by air-conditioning, and the kitchen is equipped with built-in appliances and a durable Technistone countertop. The exterior shading blinds on the windows provide privacy and efficient regulation of light and heat. Heating is provided by the building's gas boiler, and the bathrooms feature electric underfloor heating. The purchase price includes 1 parking space in the garage and a cellar. Convenient parking is also available directly in front of the building, where reserved parking spaces for residents and visitors are provided.