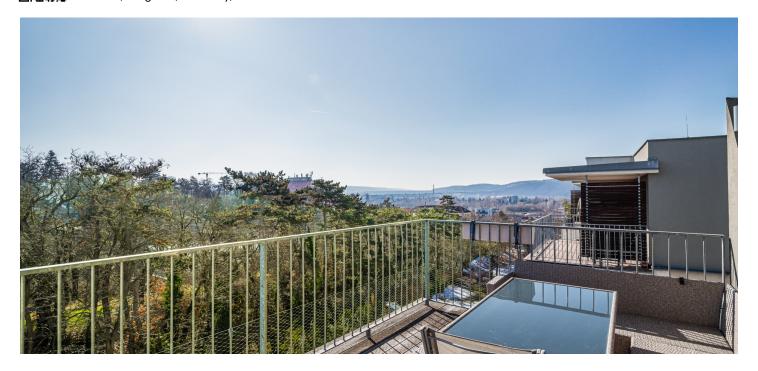

The layout consists of a south-facing living room with a kitchen, 3 bedrooms, a bathroom with a bathtub, a second bathroom with a shower, a large hallway with **storage spaces**, and a utility room with connections for a washing machine and dryer. The living room has access to **two covered terraces with views of the greenery**, with the larger one also accessible from the bedroom. The third terrace is accessible from the remaining two rooms. The apartment is currently divided into two separate units, a 2-bedroom and a studio, which can easily be combined into a spacious 3-bedroom with a simple modification.

Floor area 131.1 m<sup>2</sup>, terraces 17.7 m<sup>2</sup>, 14 m<sup>2</sup>, and 5.8 m<sup>2</sup>, cellar 1.7 m<sup>2</sup>.

Brno