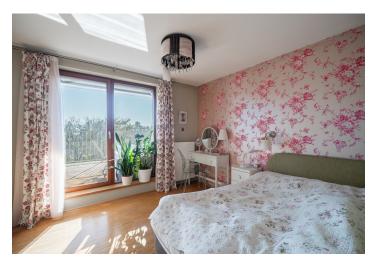

The layout consists of a south-facing living room with a kitchen, 3 bedrooms, a bathroom with a bathtub, a second bathroom with a shower, a large hallway with **storage spaces**, and a utility room with connections for a washing machine and dryer. The living room has access to **two covered terraces with views of the greenery**, with the larger one also accessible from the bedroom. The third terrace is accessible from the remaining two rooms. The apartment is currently divided into two separate units, a 2-bedroom and a studio, which can easily be combined into a spacious 3-bedroom with a simple modification.

The wooden floors in the apartment create a cozy atmosphere, while the large-format wooden windows enhance the seamless connection with the terraces, which are made of highly durable tropical Bangkirai wood. The comfortable climate in the living room is ensured by air-conditioning, and the kitchen is equipped with built-in appliances and a durable Technistone countertop. The exterior shading blinds on the windows provide privacy and efficient regulation of light and heat. Heating is provided by the building's gas boiler, and the bathrooms feature electric underfloor heating. The purchase price includes 1 parking space in the garage and a cellar. Convenient parking is also available directly in front of the building, where reserved parking spaces for residents and visitors are provided.