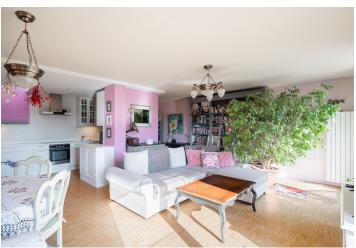

The layout consists of a south-facing living room with a kitchen, 3 bedrooms, a bathroom with a bathtub, a second bathroom with a shower, a large hallway with **storage spaces**, and a utility room with connections for a washing machine and dryer. The living room has access to **two covered terraces with views of the greenery**, with the larger one also accessible from the bedroom. The third terrace is accessible from the remaining two rooms. The apartment is currently divided into two separate units, a 2-bedroom and a studio, which can easily be combined into a spacious 3-bedroom with a simple modification.

The wooden floors in the apartment create a cozy atmosphere, while the large-format wooden windows enhance the seamless connection with the terraces, which are made of highly durable tropical Bangkirai wood. The comfortable climate in the living room is ensured by air-conditioning, and the kitchen is equipped with built-in appliances and a durable Technistone countertop. The exterior shading blinds on the windows provide privacy and efficient regulation of light and heat. Heating is provided by the building's gas boiler, and the bathrooms feature electric underfloor heating. The purchase price includes 1 parking space in the garage and a cellar. Convenient parking is also available directly in front of the building, where reserved parking spaces for residents and visitors are provided.