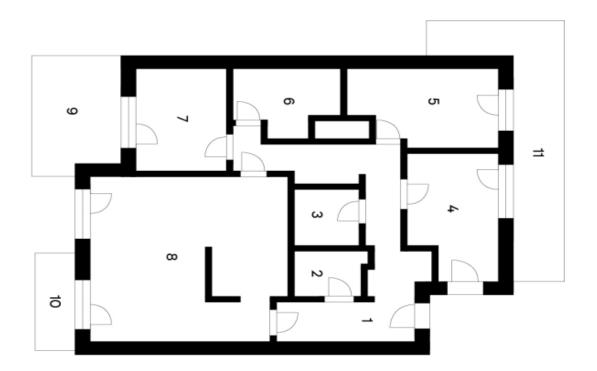

The layout consists of a south-facing living room with a kitchen, 3 bedrooms, a bathroom with a bathtub, a second bathroom with a shower, a large hallway with **storage spaces**, and a utility room with connections for a washing machine and dryer. The living room has access to **two covered terraces with views of the greenery**, with the larger one also accessible from the bedroom. The third terrace is accessible from the remaining two rooms. The apartment is currently divided into two separate units, a 2-bedroom and a studio, which can easily be combined into a spacious 3-bedroom with a simple modification.

Floor area 131.1 m<sup>2</sup>, terraces 17.7 m<sup>2</sup>, 14 m<sup>2</sup>, and 5.8 m<sup>2</sup>, cellar 1.7 m<sup>2</sup>.

Brno

## **Apartment Three-bedroom (4+kk)**

131.1 m², Prague 4, Modřany, Na Srážku

1 Předsíň
2 Komora
3 Koupelna
4 Pokoj
5 Ložnice
6 Koupelna
7 Ložnice
8 Obývací pokoj + KK
9 Terasa
10 Terasa
11 Terasa