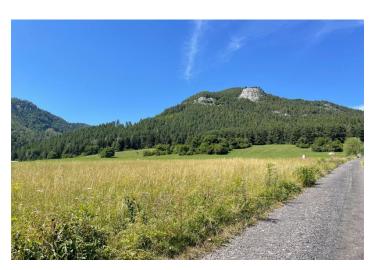

Building plot with a developed project and utility connections located near Liptovská Mara, surrounded by nature with an exceptional view of the beautiful scenery around Liptov and absolute privacy.

According to the zoning plan, the land is suitable for the **construction of a holiday home with the possibility of year-round living**. A **prepared project** for a one-story house with a habitable attic, a gazebo, and a **usable area of 185 m**<sup>2</sup> is available, for which a **building permit** has already been issued. There can also be a well with a depth of 15-25 meters and a 3x25 A electrical connection. Access to the land is provided by a **paved road**.

The land is located in the town of Liptovská Anna, a magical historical place in the embrace of the mountains under the Čereňová rocks, with the Gothic Church of St. Anna from the 15th century. Only 5 km away, Liptovská Mara, also called the Liptov Sea, is home to complete civic amenities. The location offers absolute privacy, but also a number of family activities such as hiking, the AquaCity Poprad water world, the bobsleigh track in Tatranská Lomnica, the nearby ski resorts in the High Tatras, ski mountaineering, or a golf course. The town of Kežmarok is only 4 km away, Poprad 18 km, and Tatranská Lomnica 19 km.