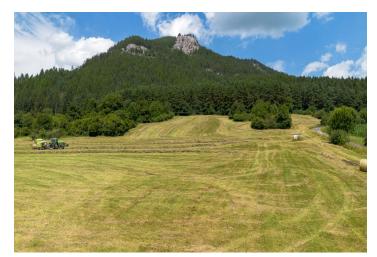

Building plot with a developed project and utility connections located near Liptovská Mara, surrounded by nature with an exceptional view of the beautiful scenery around Liptov and absolute privacy.

According to the zoning plan, the land is suitable for the **construction of a holiday home with the possibility of year-round living**. A **prepared project** for a one-story house with a habitable attic, a gazebo, and a **usable area of 185 m**<sup>2</sup> is available, for which a **building permit** has already been issued. There can also be a well with a depth of 15-25 meters and a 3x25 A electrical connection. Access to the land is provided by a **paved road**.

The land is located in the town of Liptovská Anna, a magical historical place in the embrace of the mountains under the Čereňová rocks, with the Gothic Church of St. Anna from the 15th century. Only 5 km away, Liptovská Mara, also called the Liptov Sea, is home to complete civic amenities. The location offers absolute privacy, but also a number of family activities such as hiking, the AquaCity Poprad water world, the bobsleigh track in Tatranská Lomnica, the nearby ski resorts in the High Tatras, ski mountaineering, or a golf course. The town of Kežmarok is only 4 km away, Poprad 18 km, and Tatranská Lomnica 19 km.