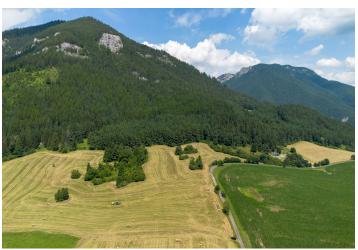

Building plot with a developed project and utility connections located near Liptovská Mara, surrounded by nature with an exceptional view of the beautiful scenery around Liptov and absolute privacy.

According to the zoning plan, the land is suitable for the **construction of a holiday home with the possibility of year-round living**. A **prepared project** for a one-story house with a habitable attic, a gazebo, and a **usable area of 185 m**<sup>2</sup> is available, for which a **building permit** has already been issued. There can also be a well with a depth of 15-25 meters and a 3x25 A electrical connection. Access to the land is provided by a **paved road**.

The land is located in the town of Liptovská Anna, a magical historical place in the embrace of the mountains under the Čereňová rocks, with the Gothic Church of St. Anna from the 15th century. Only 5 km away, Liptovská Mara, also called the Liptov Sea, is home to complete civic amenities. The location offers absolute privacy, but also a number of family activities such as hiking, the AquaCity Poprad water world, the bobsleigh track in Tatranská Lomnica, the nearby ski resorts in the High Tatras, ski mountaineering, or a golf course. The town of Kežmarok is only 4 km away, Poprad 18 km, and Tatranská Lomnica 19 km.