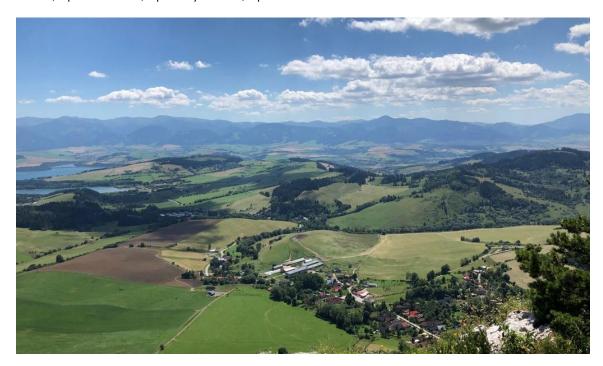

Building plot with a developed project and utility connections located near Liptovská Mara, surrounded by nature with an exceptional view of the beautiful scenery around Liptov and absolute privacy.

According to the zoning plan, the land is suitable for the **construction of a holiday home with the possibility of year-round living**. A **prepared project** for a one-story house with a habitable attic, a gazebo, and a **usable area of 185 m**<sup>2</sup> is available, for which a **building permit** has already been issued. There can also be a well with a depth of 15-25 meters and a 3x25 A electrical connection. Access to the land is provided by a **paved road**.

The land is located in the town of Liptovská Anna, a magical historical place in the embrace of the mountains under the Čereňová rocks, with the Gothic Church of St. Anna from the 15th century. Only 5 km away, Liptovská Mara, also called the Liptov Sea, is home to complete civic amenities. The location offers absolute privacy, but also a number of family activities such as hiking, the AquaCity Poprad water world, the bobsleigh track in Tatranská Lomnica, the nearby ski resorts in the High Tatras, ski mountaineering, or a golf course. The town of Kežmarok is only 4 km away, Poprad 18 km, and Tatranská Lomnica 19 km.