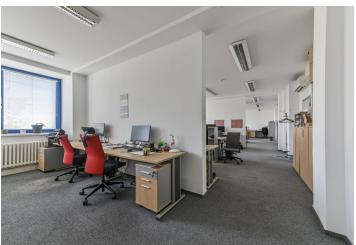

Spaces with floor areas of 650 m² to 1,310 m² are available, while the **layout** can be modified according to the tenant's preferences. The offices provide enough daylight, are air-conditioned, and have high-quality HVAC. Optical Internet connection.