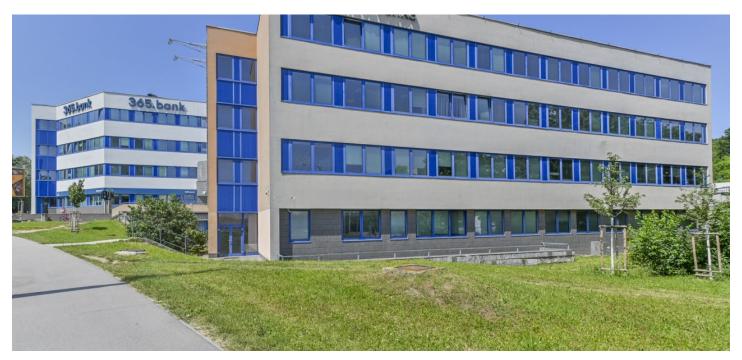

## Office building

€ 9.50 - 10.00 / m2 | CZK 237 - 249 / m2

Bratislava IV, Karlova Ves, Karloveská

## € 9.50 - 10.00 / m<sup>2</sup> | CZK 237 - 249 / m<sup>2</sup>

Modern, air-conditioned office space in an administrative building on Karloveská Street in Bratislava. The premises are ideal for medium-sized companies looking for elegant and comfortable headquarters.

Karlova Ves is known for its greenery, and nearby **parks** offer ideal options for short walks and relaxation during the working day. There are many restaurants, cafes, and shops in the vicinity. Banks, a post office, and medical facilities are also nearby. The building is located near the **main traffic routes**, which ensure excellent accessibility by car and public transport. The city center of Bratislava is only a few minutes' drive away, and so there are quick and convenient connections with the business and administrative parts of the city.