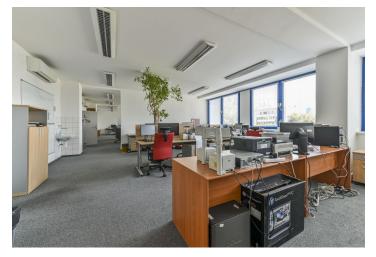

Spaces with floor areas of 650 m² to 1,310 m² are available, while the **layout** can be modified according to the tenant's preferences. The offices provide enough daylight, are air-conditioned, and have high-quality HVAC. Optical Internet connection.