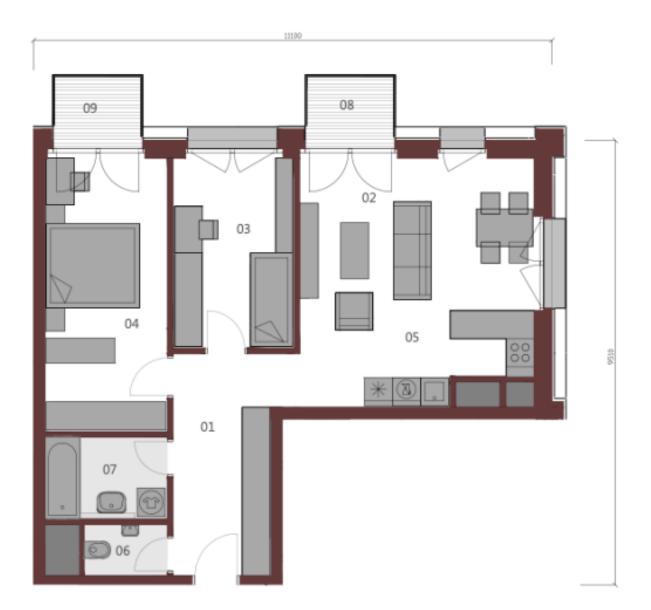

## APARTMÁN A.7.12 3+KK / 73,69 m<sup>2</sup> / 7.NP

| 01 | Vstupná hala        | 10,39m <sup>2</sup> |
|----|---------------------|---------------------|
| 02 | Obývacia izba       | 16,38m <sup>2</sup> |
| 03 | Izba                | 10,55m <sup>2</sup> |
| 04 | Izba                | 15,36m <sup>2</sup> |
| 05 | Kuchyňa             | 9,20m <sup>2</sup>  |
| 06 | WC                  | 1,96m <sup>2</sup>  |
| 07 | Kúpelňa             | 4,59m <sup>2</sup>  |
|    |                     |                     |
| Po | dlahová plocha bytu | 68,43m <sup>2</sup> |

| ( | Ϊ |  |
|---|---|--|
|   |   |  |
|   |   |  |

| 08 | Balkón | 2,63m <sup>2</sup> |
|----|--------|--------------------|
| 09 | Balkón | 2,63m <sup>2</sup> |

Upozornenie: Plochy jednotlivých miestností sú orientačné. Schéma pôdorysu predstavuje vzorové dispozičné riešenie bytu. Kuchynská linka a nábytok nie sú súčasťou dodávky bytu. Špecifikácie pre konštrukcie, povrchové úpravy a rozsah vybavenia je predmetom prílohy "Štandard nehnuteľnosti". Investor si vyhradzuje právo na drobné úpravy.