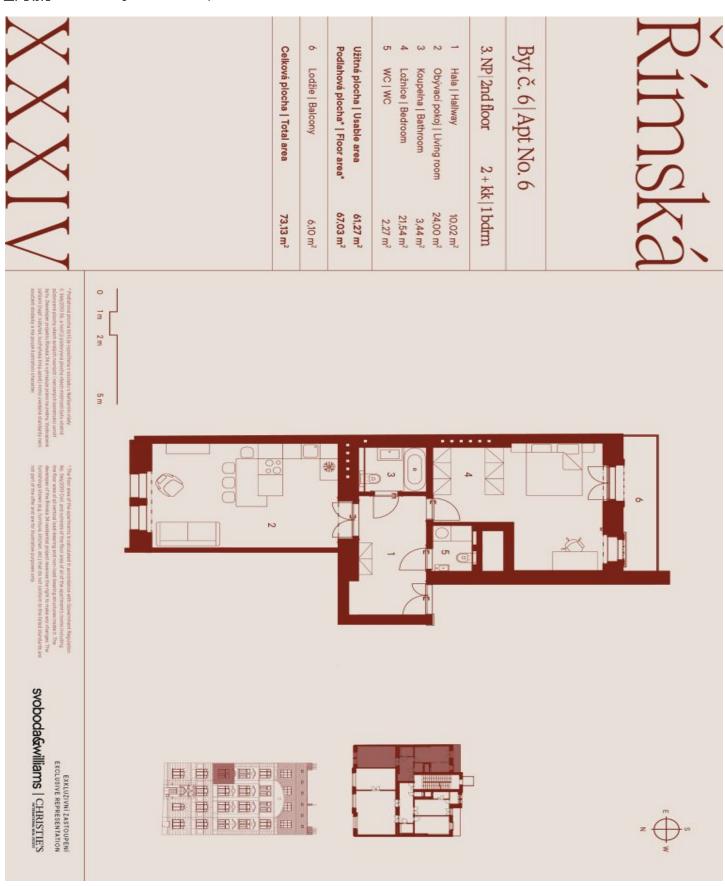

## € 730 878 I CZK 18 220 800

67 m², Prague 2, Vinohrady, Římská

| Total area       | 73 m²  |
|------------------|--------|
| Floor area*      | 67 m²  |
| Loggia           | 6 m²   |
| Parking          | -      |
| Cellar           | Yes    |
| PENB             | G      |
| Reference number | 106055 |

The layout of the 2nd floor apartment offers a living room with a preparation for a kitchen, a bedroom with a **loggia** and a work corner, a second bedroom, a bathroom (with a bathtub and toilet), a separate toilet with a washing machine, and an entrance hall. The bedroom with a loggia faces **south** towards the **green courtyard**, while the living room is **north-facing** towards the one-way street.

Floor area 67.3 m², loggia 6.1 m².

For more information, please visit the project website www.rimska34.cz/en