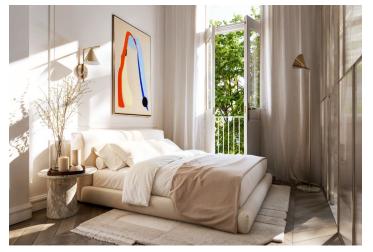

The layout of the 2nd floor apartment offers a living room with a preparation for a kitchen, a bedroom with a **loggia** and a work corner, a second bedroom, a bathroom (with a bathtub and toilet), a separate toilet with a washing machine, and an entrance hall. The bedroom with a loggia faces **south** towards the **green courtyard**, while the living room is **north-facing** towards the one-way street.

Casement windows, replicas of the original paneled doors or decorative stucco reflect the history of the building, and modern elements include Frevini parquet floors in a chevron pattern, large-format floor and wall tiles by the Fondovalle Italian brand, or Treemme designer bathroom faucets in a bronze shade. Air-conditioning will ensure an optimal temperature even on hot days, and the building's gas boiler will take care of heating. The apartment comes with a cellar storage unit. The house has elegant common areas and a modern elevator, and there are only 2 apartments on each floor.