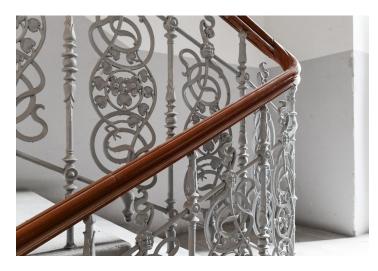

Casement windows, replicas of the original paneled doors or decorative stucco reflect the history of the building, and modern elements include Frevini parquet floors in a chevron pattern, large-format floor and wall tiles by the Fondovalle Italian brand, or Treemme designer bathroom faucets in a bronze shade. Air-conditioning will ensure an optimal temperature even on hot days, and the building's gas boiler will take care of heating. The apartment comes with a cellar storage unit. The house has elegant common areas and a modern elevator, and there are only 2 apartments on each floor.