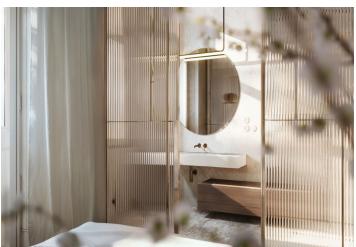

The layout of the 2nd floor apartment offers a living room with a preparation for a kitchen, a bedroom with a **loggia** and a work corner, a second bedroom, a bathroom (with a bathtub and toilet), a separate toilet with a washing machine, and an entrance hall. The bedroom with a loggia faces **south** towards the **green courtyard**, while the living room is **north-facing** towards the one-way street.

Casement windows, replicas of the original paneled doors or decorative stucco reflect the history of the building, and modern elements include Frevini parquet floors in a chevron pattern, large-format floor and wall tiles by the Fondovalle Italian brand, or Treemme designer bathroom faucets in a bronze shade. Air-conditioning will ensure an optimal temperature even on hot days, and the building's gas boiler will take care of heating. The apartment comes with a cellar storage unit. The house has elegant common areas and a modern elevator, and there are only 2 apartments on each floor.