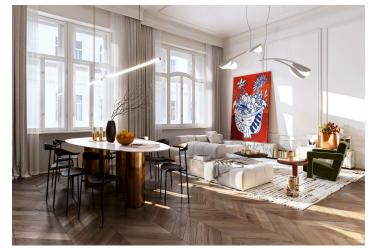

The area of the apartment is purposefully divided into social and private zones. The social part is represented by a generously designed living room with preparation for the kitchen, with windows facing the street. The private zone consists of the master bedroom with **en-suite bathroom**, **wak-in wardrobe** and access to the **south-facing loggia** and the second bedroom. From the central entrance hall there is access to all the rooms, to the bathroom and to the separate toilet.

Casement windows, replicas of the original cassette doors or decorative stucco refer to the history of the building, modern elements include Frevini parquet floors in a chevron pattern, large-format tiles and floor tiles by the Italian Fondovalle brand or Treemme designer bathroom faucets in a bronze shade. The air conditioning will ensure an optimal temperature even on hot days, and the home's gas boiler will take care of the heating. The apartment comes with a cellar. The house has representative common areas and a modern elevator, there are only 2 apartment units on the floor.