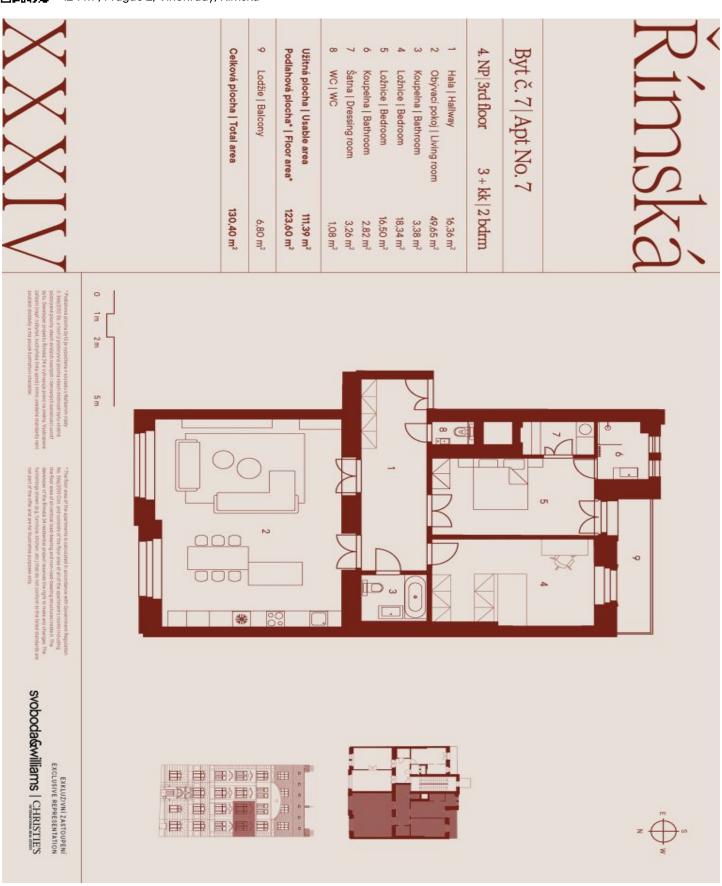

## **Apartment Two-bedroom (3+kk)**

Sold

124 m², Prague 2, Vinohrady, Římská

| Total area       | 130 m² |
|------------------|--------|
| Floor area*      | 124 m² |
| Loggia           | 7 m²   |
| Parking          | -      |
| Cellar           | Yes    |
| PENB             | G      |
| Reference number | 106056 |

The area of the apartment is purposefully divided into social and private zones. The social part is represented by a generously designed living room with preparation for the kitchen, with windows facing the street. The private zone consists of the master bedroom with **en-suite bathroom**, **wak-in wardrobe** and access to the **south-facing loggia** and the second bedroom. From the central entrance hall there is access to all the rooms, to the bathroom and to the separate toilet.

Floor area 123.6 m<sup>2</sup>, loggia 6.8 m<sup>2</sup>.

For more information, please visit the project website <a href="www.rimska34.cz">www.rimska34.cz</a>.