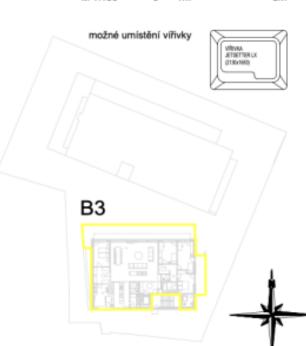

## Apartment Four-bedroom (5+kk)

Ask for price

230.9 m², Prague 4, Braník, V podhájí

| <sup>вчт</sup> ВЗ                                              | dispozice<br>objekt<br>podlaží | 5+kk<br>B<br>3.                 |
|----------------------------------------------------------------|--------------------------------|---------------------------------|
| podlahová plocha bytu<br>celková užitná plocha<br>plocha teras |                                | 230,9 m²<br>211,9 m²<br>83,3 m² |
|                                                                |                                |                                 |
|                                                                |                                | 1. Al                           |
|                                                                |                                | -                               |
| <b>近</b> 山清                                                    |                                |                                 |
|                                                                |                                | E.A.                            |