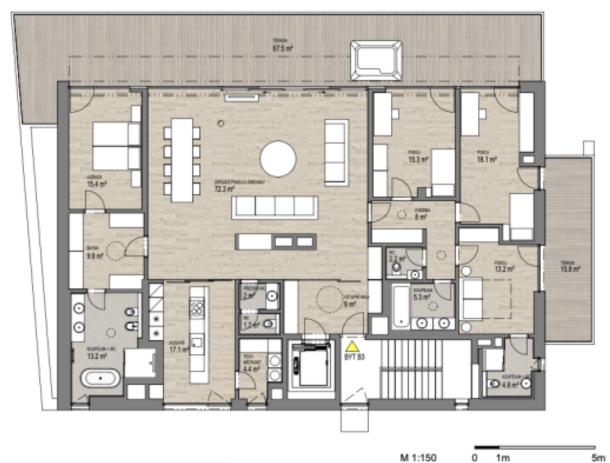

Fully equipped apartment on the 2nd top floor of a new building with an **elevator** with direct access to the apartment. The over 70-meter living room with a dining area is followed by a separate kitchen with utility facilities and a toilet. The master bedroom is accessed through a spacious **walk-in wardrobe**, adjacent to which is a bathroom with a shower and bathtub. On the opposite side of the apartment are 3 more bedrooms, 2 bathrooms, a toilet, and a hallway. From each room, it is possible to enter one or both **terraces** with a fascinating **view**. The apartment includes **2 parking spaces** with the possibility of recharging electric cars and a generous cellar cubicle, both on the 3rd underground floor. The new building from 2021 is surrounded by greenery accessible to all residents of the building.

The residence, which won the prestigious prize for "The best residential project up to 30 units" in 2021, is characterized by an emphasis on quality architecture, top-quality materials, and smart technologies. The generously conceived interior of the apartment, designed by a renowned architect, is characterized by 3-meter high ceilings and huge windows (with automatic blinds) that illuminate all living rooms. Hardwood floors, ceiling-high, flushframed doors with crystal handles, and custom lacquered wood built-in cabinets add to the premium feel. The kitchen, lined with Italian Laminam ceramics, is equipped with Siemens, Miele appliances and a Faber ceiling hood. The furniture is mainly made by PROSTORIA, BoConcept, dining chairs by the VITRA Swiss manufacturer. The bathrooms and toilets, lined with a combination of Turkish marble, ceramics and concrete coverages, are equipped with Catalano sanitary ware, Axor Citterio chrome faucets and Hüppe Aura shower screens. MODULAR, OCCHIO and Flos lighting was carefully selected as part of the interior design. Light pipes are installed in the bathrooms, in the corridors and in the vestibule, and the walls are lined with LED lighting. The walls are cooled and heated using a heat pump, the bathrooms have underfloor heating. Home control is simplified by the Loxone SMART HOME system.

# ník, V podhájí 314 m² of Prague 4. Floor area 205.9 m², terrace 67.5 m², 2nd terrace 15.8 m², cellar 14,9 m².

| Total area   |       | 314 m²                                    |
|--------------|-------|-------------------------------------------|
| Floor area*  |       | 231 m²                                    |
| Terrace      |       | 83 m²                                     |
| Parking      | 1 01  | with possibility of<br>ging electric cars |
| Garage       |       | Yes                                       |
| Cellar       |       | Yes                                       |
| PENB         |       | В                                         |
| Reference nu | umber | 106069                                    |