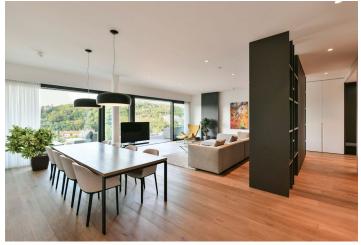

Fully equipped apartment on the 2nd top floor of a new building with an **elevator** with direct access to the apartment. The over 70-meter living room with a dining area is followed by a separate kitchen with utility facilities and a toilet. The master bedroom is accessed through a spacious **walk-in wardrobe**, adjacent to which is a bathroom with a shower and bathtub. On the opposite side of the apartment are 3 more bedrooms, 2 bathrooms, a toilet, and a hallway. From each room, it is possible to enter one or both **terraces** with a fascinating **view**. The apartment includes **2 parking spaces** with the possibility of recharging electric cars and a generous cellar cubicle, both on the 3rd underground floor. The new building from 2021 is surrounded by greenery accessible to all residents of the building.

The residence, which won the prestigious prize for "The best residential project up to 30 units" in 2021, is characterized by an emphasis on quality architecture, top-quality materials, and smart technologies. The generously conceived interior of the apartment, designed by a renowned architect, is characterized by 3-meter high ceilings and huge windows (with automatic blinds) that illuminate all living rooms. Hardwood floors, ceiling-high, flushframed doors with crystal handles, and custom lacquered wood built-in cabinets add to the premium feel. The kitchen, lined with Italian Laminam ceramics, is equipped with Siemens, Miele appliances and a Faber ceiling hood. The furniture is mainly made by PROSTORIA, BoConcept, dining chairs by the VITRA Swiss manufacturer. The bathrooms and toilets, lined with a combination of Turkish marble, ceramics and concrete coverages, are equipped with Catalano sanitary ware, Axor Citterio chrome faucets and Hüppe Aura shower screens. MODULAR, OCCHIO and Flos lighting was carefully selected as part of the interior design. Light pipes are installed in the bathrooms, in the corridors and in the vestibule, and the walls are lined with LED lighting. The walls are cooled and heated using a heat pump, the bathrooms have underfloor heating. Home control is simplified by the Loxone SMART HOME system.