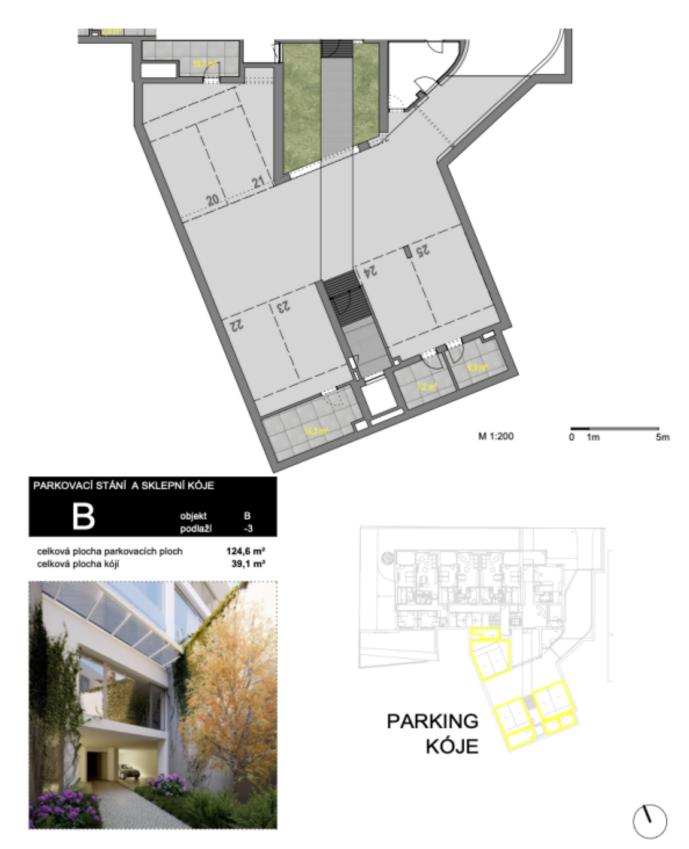

#### Apartment Four-bedroom (5+kk)

230.9 m², Prague 4, Braník, V podhájí

| Total area  | :                                               | 314 m² |
|-------------|-------------------------------------------------|--------|
| Floor area* |                                                 | 231 m² |
| Terrace     |                                                 | 83 m²  |
| Parking     | 2 parking spaces with possib<br>charging electr | •      |
| Garage      |                                                 | Yes    |
| Cellar      |                                                 | Yes    |
| PENB        |                                                 | В      |
| Reference n | imber 1                                         | 06069  |

Fully equipped apartment on the 2nd top floor of a new building with an **elevator** with direct access to the apartment. The over 70-meter living room with a dining area is followed by a separate kitchen with utility facilities and a toilet. The master bedroom is accessed through a spacious **walk-in wardrobe**, adjacent to which is a bathroom with a shower and bathtub. On the opposite side of the apartment are 3 more bedrooms, 2 bathrooms, a toilet, and a hallway. From each room, it is possible to enter one or both **terraces** with a fascinating **view**. The apartment includes **2 parking spaces** with the possibility of recharging electric cars and a generous cellar cubicle, both on the 3rd underground floor. The new building from 2021 is surrounded by greenery accessible to all residents of the building.

# ník, V podhájí 314 m² of Prague 4. Floor area 205.9 m², terrace 67.5 m², 2nd terrace 15.8 m², cellar 14,9 m².

| Total area   |       | 314 m²                                    |
|--------------|-------|-------------------------------------------|
| Floor area*  |       | 231 m²                                    |
| Terrace      |       | 83 m²                                     |
| Parking      | 1 01  | with possibility of<br>ging electric cars |
| Garage       |       | Yes                                       |
| Cellar       |       | Yes                                       |
| PENB         |       | В                                         |
| Reference nu | umber | 106069                                    |