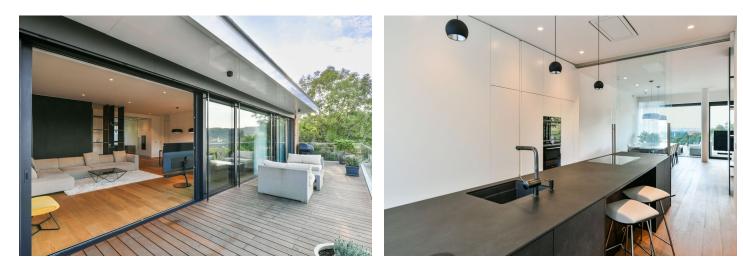

Fully equipped apartment on the 2nd top floor of a new building with an **elevator** with direct access to the apartment. The over 70-meter living room with a dining area is followed by a separate kitchen with utility facilities and a toilet. The master bedroom is accessed through a spacious **walk-in wardrobe**, adjacent to which is a bathroom with a shower and bathtub. On the opposite side of the apartment are 3 more bedrooms, 2 bathrooms, a toilet, and a hallway. From each room, it is possible to enter one or both **terraces** with a fascinating **view**. The apartment includes **2 parking spaces** with the possibility of recharging electric cars and a generous cellar cubicle, both on the 3rd underground floor. The new building from 2021 is surrounded by greenery accessible to all residents of the building.

The residence, which won the prestigious prize for "The best residential project up to 30 units" in 2021, is characterized by an emphasis on quality architecture, top-quality materials, and smart technologies. The generously conceived interior of the apartment, designed by a renowned architect, is characterized by 3-meter high ceilings and huge windows (with automatic blinds) that illuminate all living rooms. Hardwood floors, ceiling-high, flushframed doors with crystal handles, and custom lacquered wood built-in cabinets add to the premium feel. The kitchen, lined with Italian Laminam ceramics, is equipped with Siemens, Miele appliances and a Faber ceiling hood. The furniture is mainly made by PROSTORIA, BoConcept, dining chairs by the VITRA Swiss manufacturer. The bathrooms and toilets, lined with a combination of Turkish marble, ceramics and concrete coverages, are equipped with Catalano sanitary ware, Axor Citterio chrome faucets and Hüppe Aura shower screens. MODULAR, OCCHIO and Flos lighting was carefully selected as part of the interior design. Light pipes are installed in the bathrooms, in the corridors and in the vestibule, and the walls are lined with LED lighting. The walls are cooled and heated using a heat pump, the bathrooms have underfloor heating. Home control is simplified by the Loxone SMART HOME system.