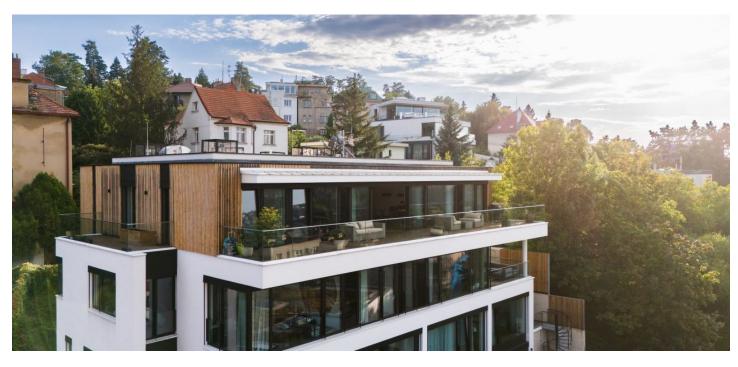

\* Area of the unit according to the Civil Code. The area consists of the sum total area of the entire unit bounded by perimeter walls.

This exclusive penthouse with 4 bedrooms, 2 terraces, and 2 parking spaces embodies living of the highest standard in the timeless Braník Residences residential project. This unique property with an exceptional view of the Prague panorama and the slopes of the Prokop Valley is located in a desirable part of Prague 4, close to the city center, but with immediate access to nature.

Fully equipped apartment on the 2nd top floor of a new building with an **elevator** with direct access to the apartment. The over 70-meter living room with a dining area is followed by a separate kitchen with utility facilities and a toilet. The master bedroom is accessed through a spacious **walk-in wardrobe**, adjacent to which is a bathroom with a shower and bathtub. On the opposite side of the apartment are 3 more bedrooms, 2 bathrooms, a toilet, and a hallway. From each room, it is possible to enter one or both **terraces** with a fascinating **view**. The apartment includes **2 parking spaces** with the possibility of recharging electric cars and a generous cellar cubicle, both on the 3rd underground floor. The new building from 2021 is surrounded by greenery accessible to all residents of the building.

The quiet location of Prague 4 - Braník is easily accessible from the center of Prague both by car and public transport. The surroundings offer many opportunities for active enjoyment, from a bike path, to a sports and swimming area, to a golf course. Complete civic amenities are available in the wider area