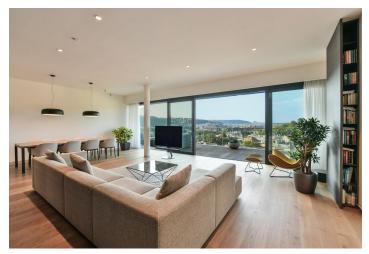

Fully equipped apartment on the 2nd top floor of a new building with an **elevator** with direct access to the apartment. The over 70-meter living room with a dining area is followed by a separate kitchen with utility facilities and a toilet. The master bedroom is accessed through a spacious **walk-in wardrobe**, adjacent to which is a bathroom with a shower and bathtub. On the opposite side of the apartment are 3 more bedrooms, 2 bathrooms, a toilet, and a hallway. From each room, it is possible to enter one or both **terraces** with a fascinating **view**. The apartment includes **2 parking spaces** with the possibility of recharging electric cars and a generous cellar cubicle, both on the 3rd underground floor. The new building from 2021 is surrounded by greenery accessible to all residents of the building.

The residence, which won the prestigious prize for "The best residential project up to 30 units" in 2021, is characterized by an emphasis on quality architecture, top-quality materials, and smart technologies. The generously conceived interior of the apartment, designed by a renowned architect, is characterized by 3-meter high ceilings and huge windows (with automatic blinds) that illuminate all living rooms. Hardwood floors, ceiling-high, flushframed doors with crystal handles, and custom lacquered wood built-in cabinets add to the premium feel. The kitchen, lined with Italian Laminam ceramics, is equipped with Siemens, Miele appliances and a Faber ceiling hood. The furniture is mainly made by PROSTORIA, BoConcept, dining chairs by the VITRA Swiss manufacturer. The bathrooms and toilets, lined with a combination of Turkish marble, ceramics and concrete coverages, are equipped with Catalano sanitary ware, Axor Citterio chrome faucets and Hüppe Aura shower screens. MODULAR, OCCHIO and Flos lighting was carefully selected as part of the interior design. Light pipes are installed in the bathrooms, in the corridors and in the vestibule, and the walls are lined with LED lighting. The walls are cooled and heated using a heat pump, the bathrooms have underfloor heating. Home control is simplified by the Loxone SMART HOME system.